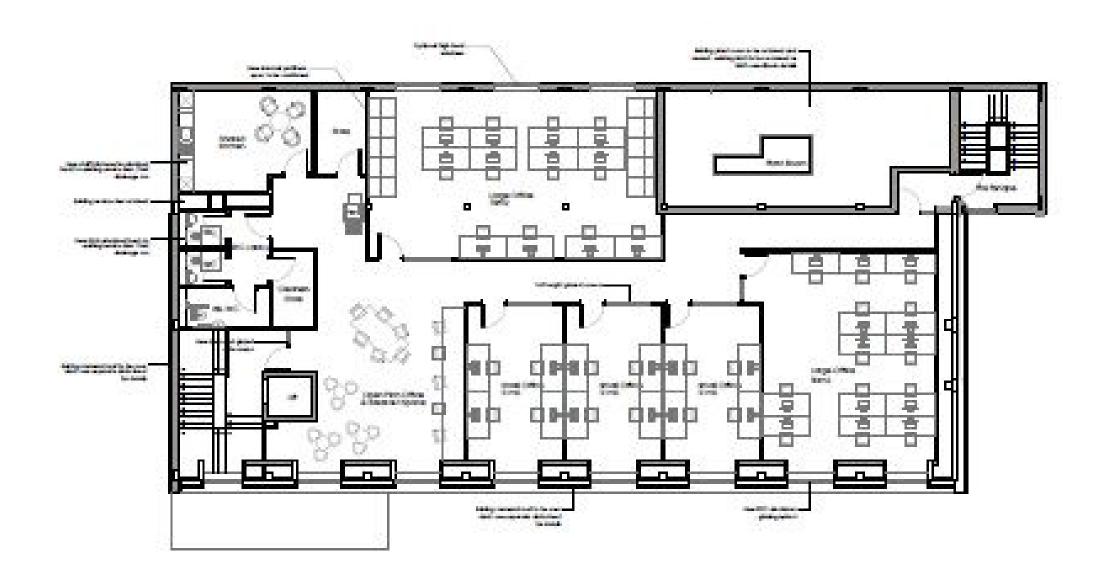

## **Property**

The property is to be comprehensively redeveloped to provide striking HQ style offices with feature reception at ground floor and a mixture of open plan and private offices plus staff and WC facilities over first and second floor levels. There will be lift and stair access between the floors. It can be let as a whole or with the ground/first floors as self-contained suites and the second floor a individual offices.

#### Accommodation

Having measured the property in accordance with the prevailing RICS Code of Measuring Practice, we calculate that it provides the following floor area.

| Area         | $m^2$     | ft²          |
|--------------|-----------|--------------|
| Ground Floor | 315       | 3,390        |
| First Floor  | 378       | 4,068        |
| Second Floor | 21 to 315 | 226 to 3,390 |
| Total NIA    | 1,008     | 10,848       |