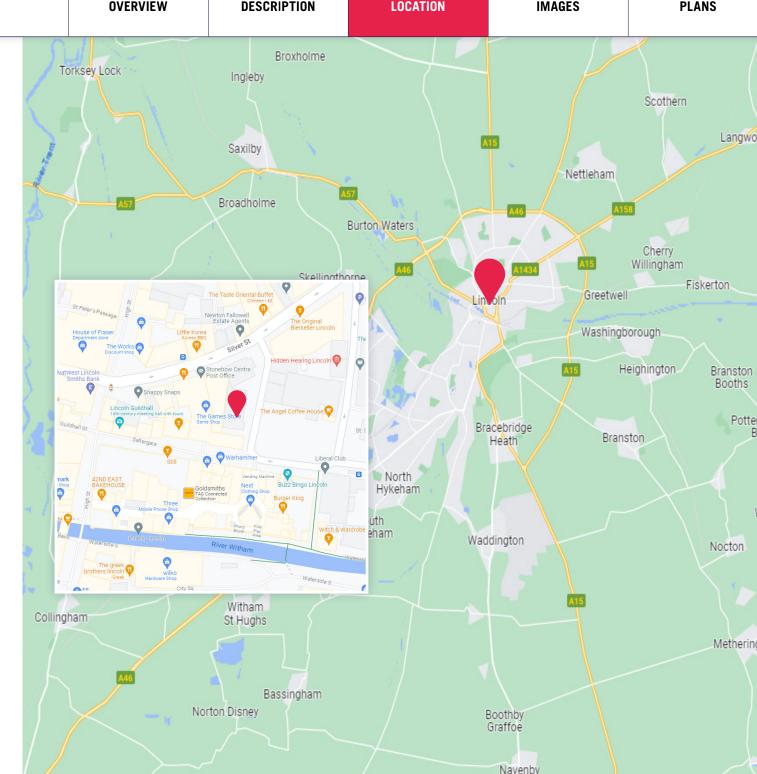

## Location

The property is located fronting Bank Street adjacent to the Waterside Shopping Centre within the heart of Lincoln City Centre. It is therefore surrounded by a range of retail, leisure, office and residential accommodation with views over St Swithin's Square to the east.