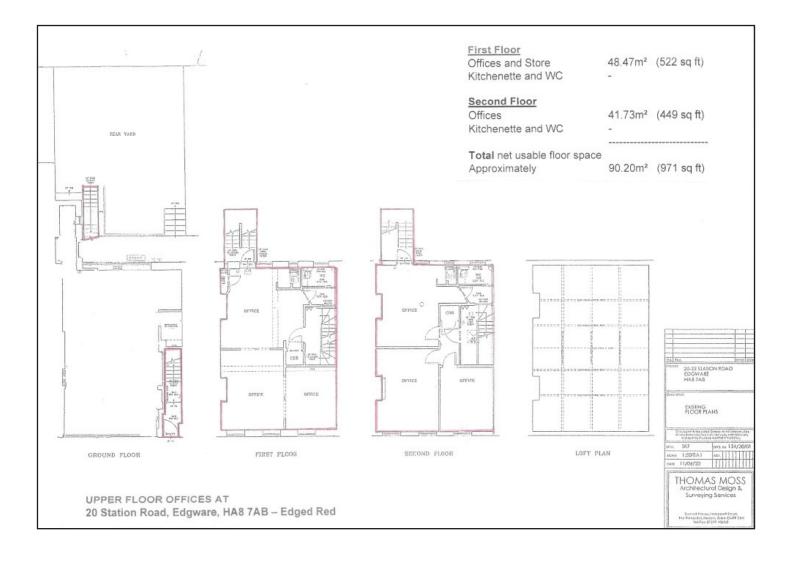

## OFFICE FOR LEASE 20-22 Station Road, Edgware, Middlesex HA8 7AB

First and second floor offices in prime location with 2 parking spaces

Totalling 971 sq ft (90.20m<sup>2</sup>)

#### **Accommodation:**

With a private entrance from the street, the accommodation on first floor comprises open plan suite with kitchenette and WC. Second floor the accommodation comprises 3 office rooms, kitchenette and WC.