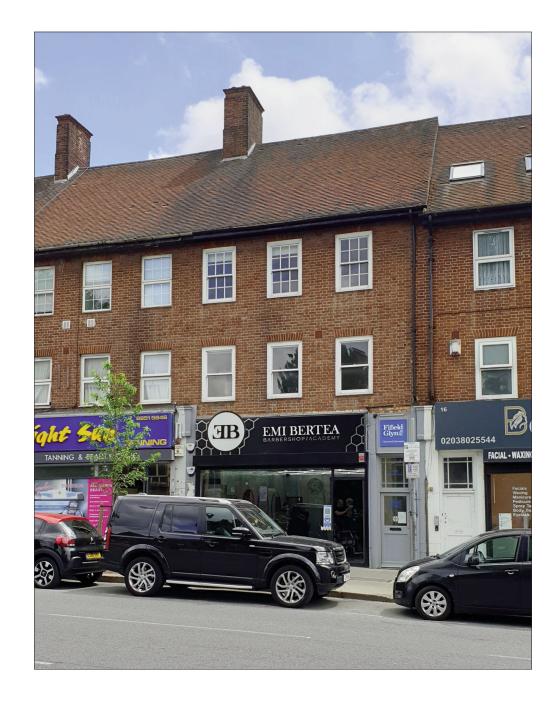

#### **Situation:**

The building is located on the southeastern side of Station Road, close to its junction with Edgware High Street.

The Broadwalk shopping centre and Edgware Underground Station (Northern Line) are less than 300m away. Numerous bus services run on Station Road and the High Street. The office is above a barbers and overlooks St Margarets Church.

#### **Accommodation:**

With a private entrance from the street, the accommodation on first floor comprises open plan suite with kitchenette and WC. Second floor the accommodation comprises 3 office rooms, kitchenette and WC.

With windows at front and rear the office has good natural light.