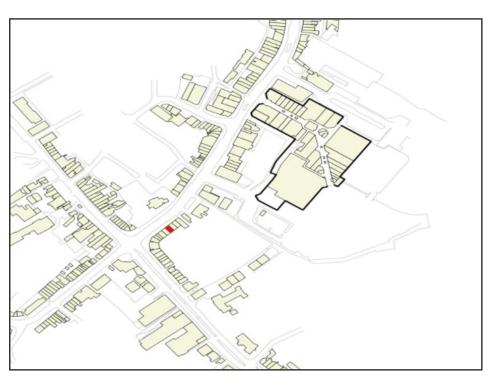

#### **Situation:**

The building is located on the southeastern side of Station Road, close to its junction with Edgware High Street.

The Broadwalk shopping centre and Edgware Underground Station (Northern Line) are less than 300m away. Numerous bus services run on Station Road and the High Street. The office is above a barbers and overlooks St Margarets Church.