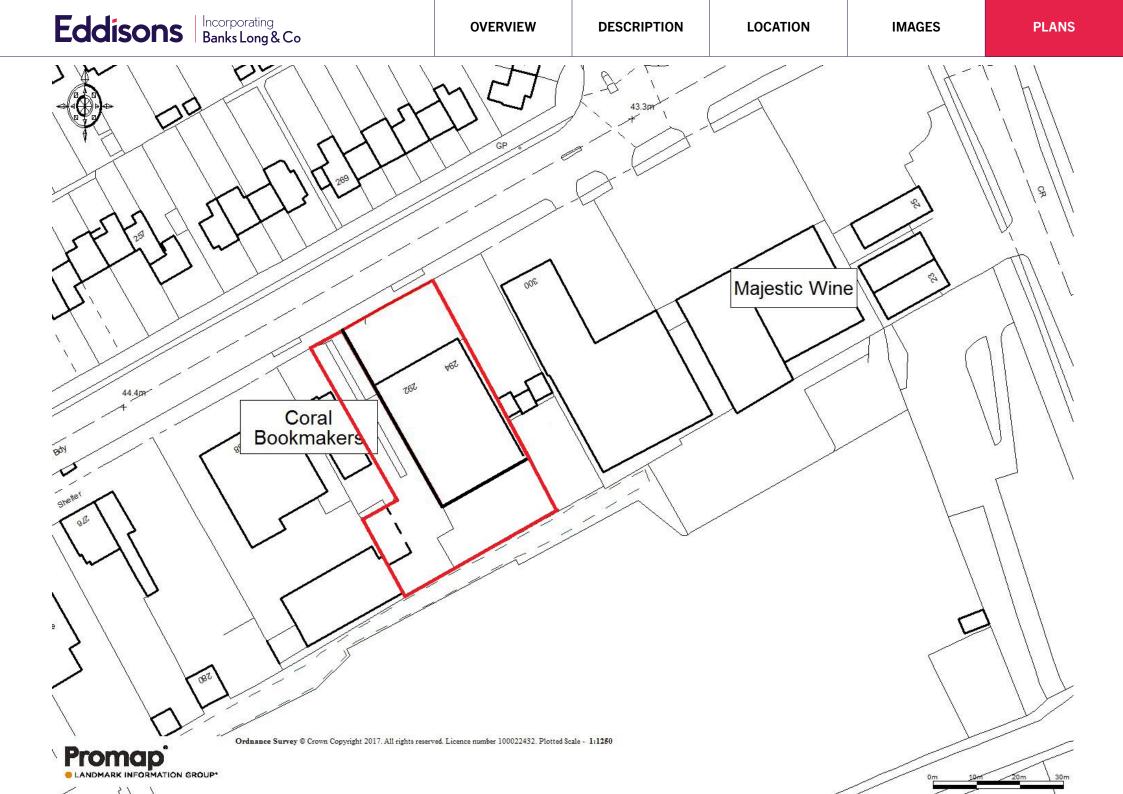

## Location

The property is located fronting Wragby Road 2 miles north east of Lincoln City Centre and a short distance from the junction of Wragby Road with Outer Circle Road in an area with a range of established motor trade operators.