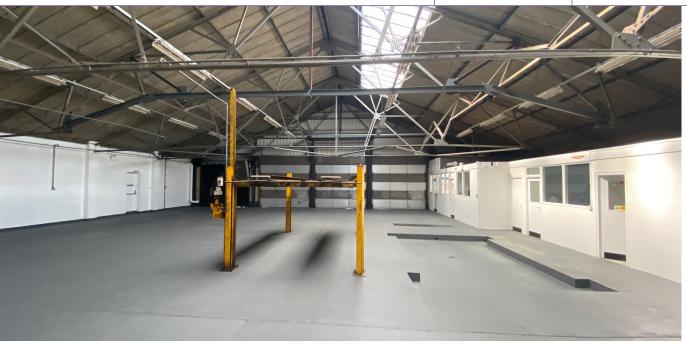

## **Property**

The property comprises a detached tyre and exhaust centre providing an open plan motor workshop with four up and over doors, parts storage to the rear and allocated customer reception, waiting area, office, staff and WC facilities.

#### Accommodation

Having measured the property in accordance with the prevailing RICS Code of Measuring Practice, we calculate that it provides the following floor area.

| Area      | $m^2$ | ft <sup>2</sup> |
|-----------|-------|-----------------|
| Total GIA | 682   | 7,342           |