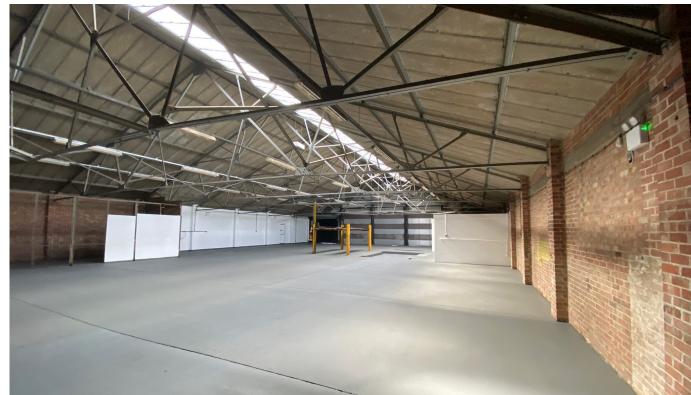

## **Property**

The property comprises a detached tyre and exhaust centre providing an open plan motor workshop with four up and over doors, parts storage to the rear and allocated customer reception, waiting area, office, staff and WC facilities.