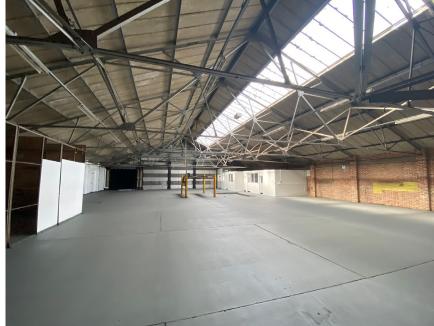

## **Property**

The property comprises a detached tyre and exhaust centre providing an open plan motor workshop with four up and over doors, parts storage to the rear and allocated customer reception, waiting area, office, staff and WC facilities.

#### Accommodation

Having measured the property in accordance with the prevailing RICS Code of Measuring Practice, we calculate that it provides the following floor area.

| Area      | $m^2$ | ft <sup>2</sup> |
|-----------|-------|-----------------|
| Total GIA | 682   | 7,342           |