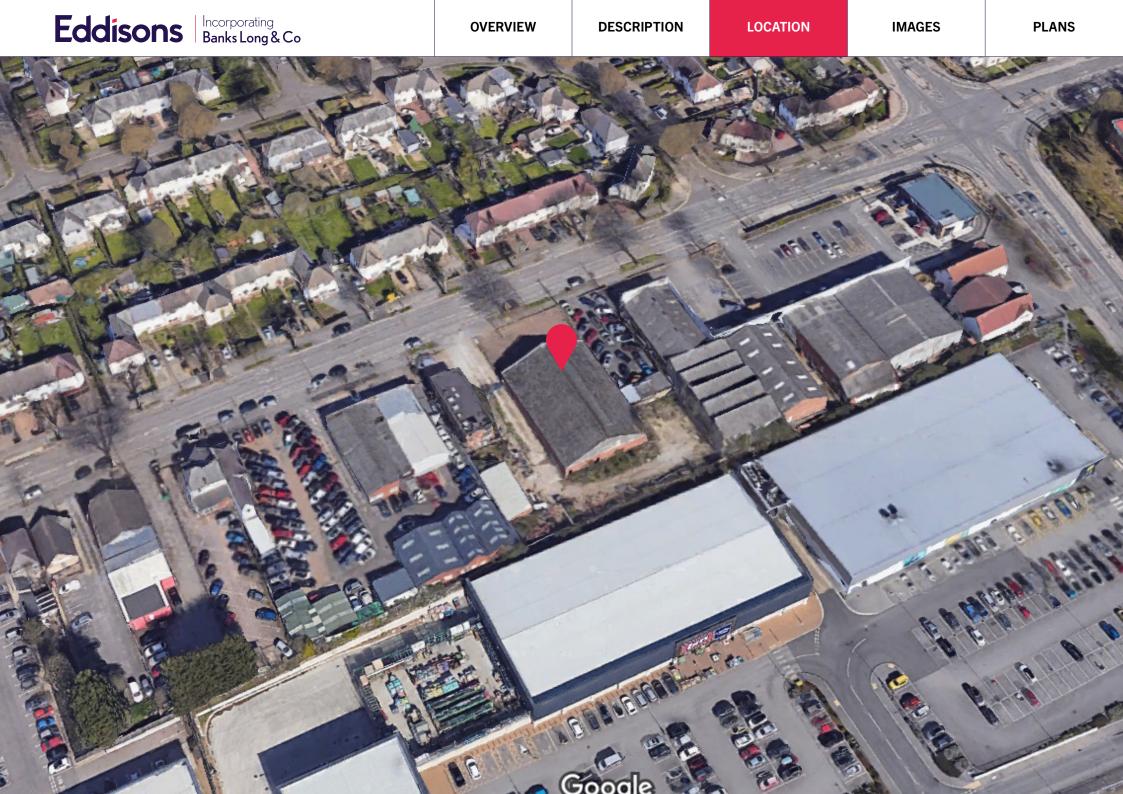

## Location

The property is located fronting Wragby Road 2 miles north east of Lincoln City Centre and a short distance from the junction of Wragby Road with Outer Circle Road in an area with a range of established motor trade operators.