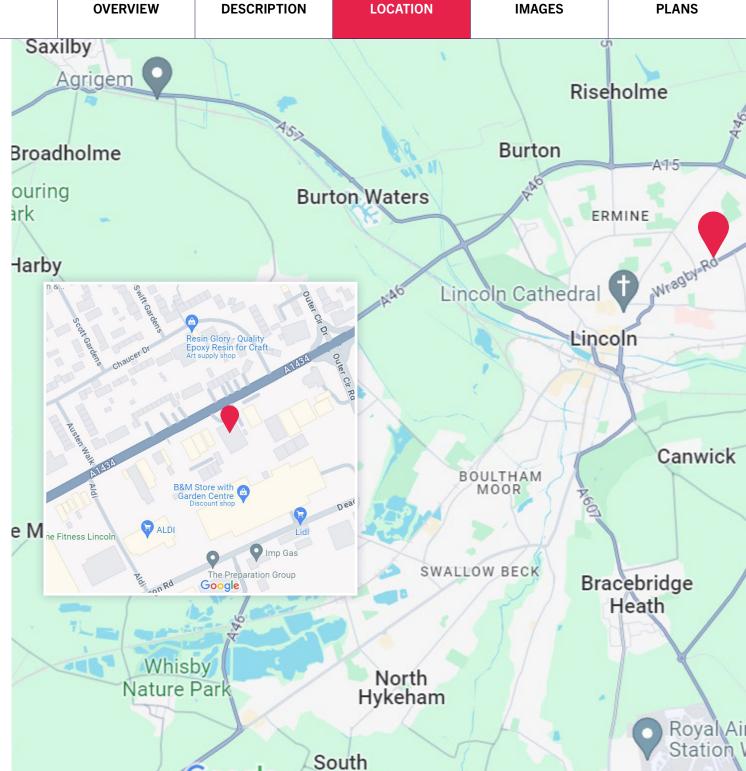

## Location

The property is located fronting Wragby Road 2 miles north east of Lincoln City Centre and a short distance from the junction of Wragby Road with Outer Circle Road in an area with a range of established motor trade operators.