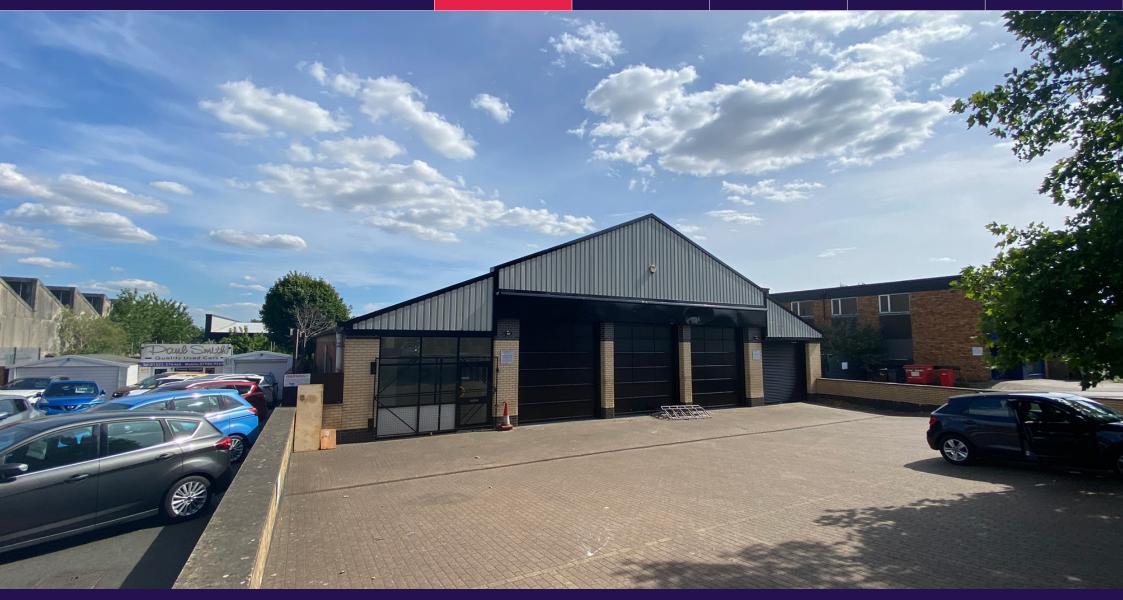

## **Property**

The property comprises a detached tyre and exhaust centre providing an open plan motor workshop with four up and over doors, parts storage to the rear and allocated customer reception, waiting area, office, staff and WC facilities.

Externally the property has a forecourt parking area.