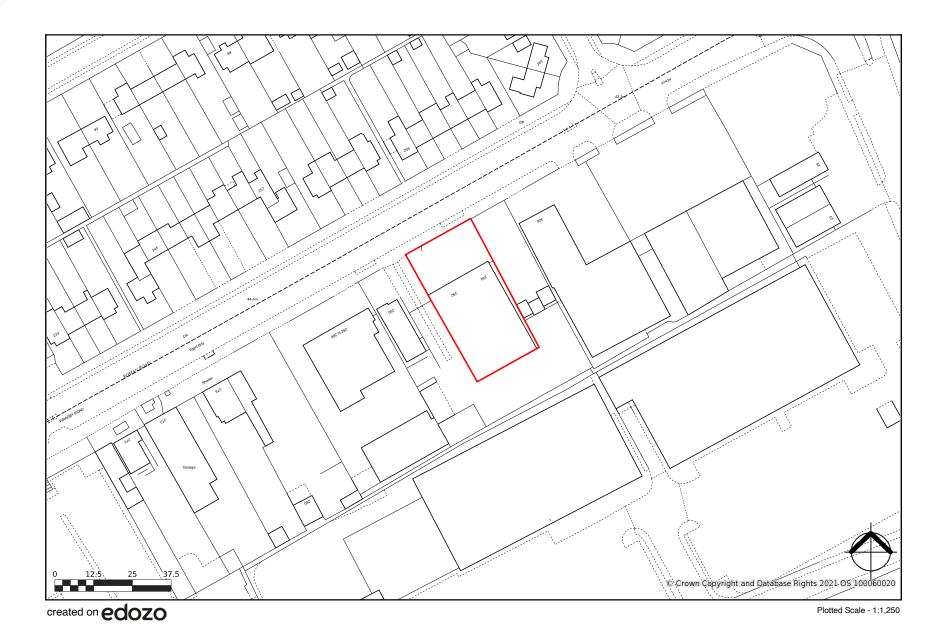

## Location

BANKS LONG&Co

The property is located fronting Wragby Road 2 miles north east of Lincoln City Centre and a short distance from the junction of Wragby Road with Outer Circle Road in an area with a range of established motor trade operators.