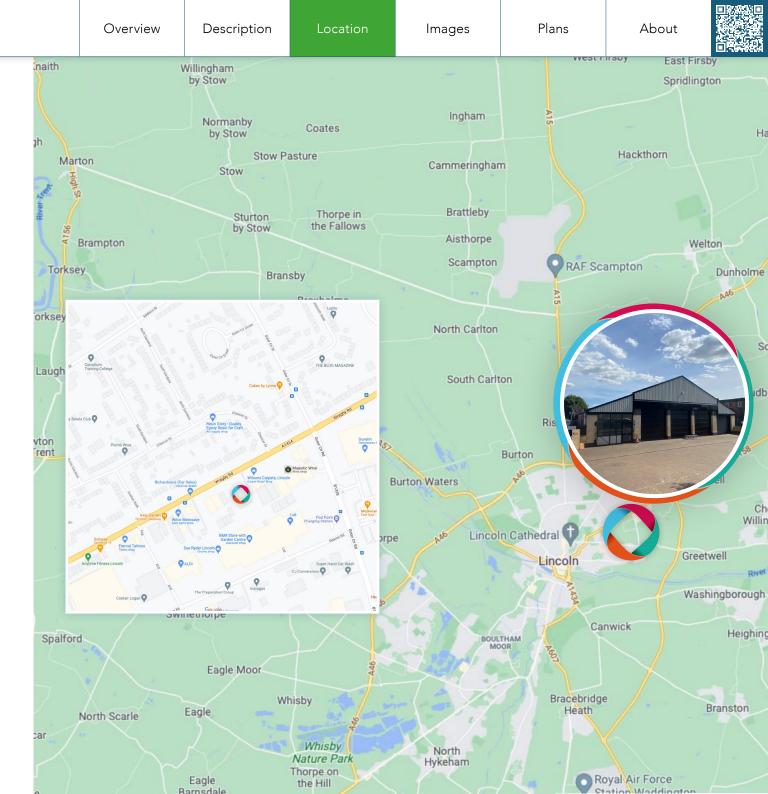

## Location

BANKS LONG&Co

The property is located fronting Wragby Road 2 miles north east of Lincoln City Centre and a short distance from the junction of Wragby Road with Outer Circle Road in an area with a range of established motor trade operators.