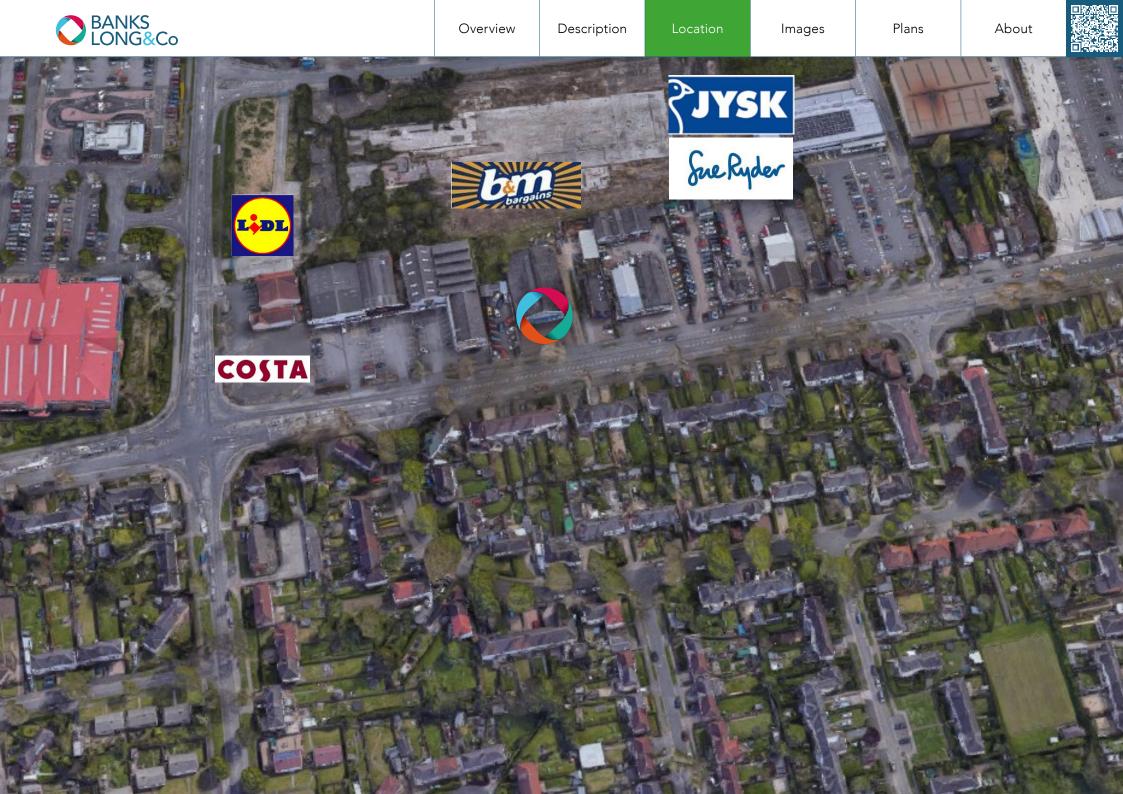

## Location

BANKS LONG&Co

The property is located fronting Wragby Road 2 miles north east of Lincoln City Centre and a short distance from the junction of Wragby Road with Outer Circle Road in an area with a range of established motor trade operators.