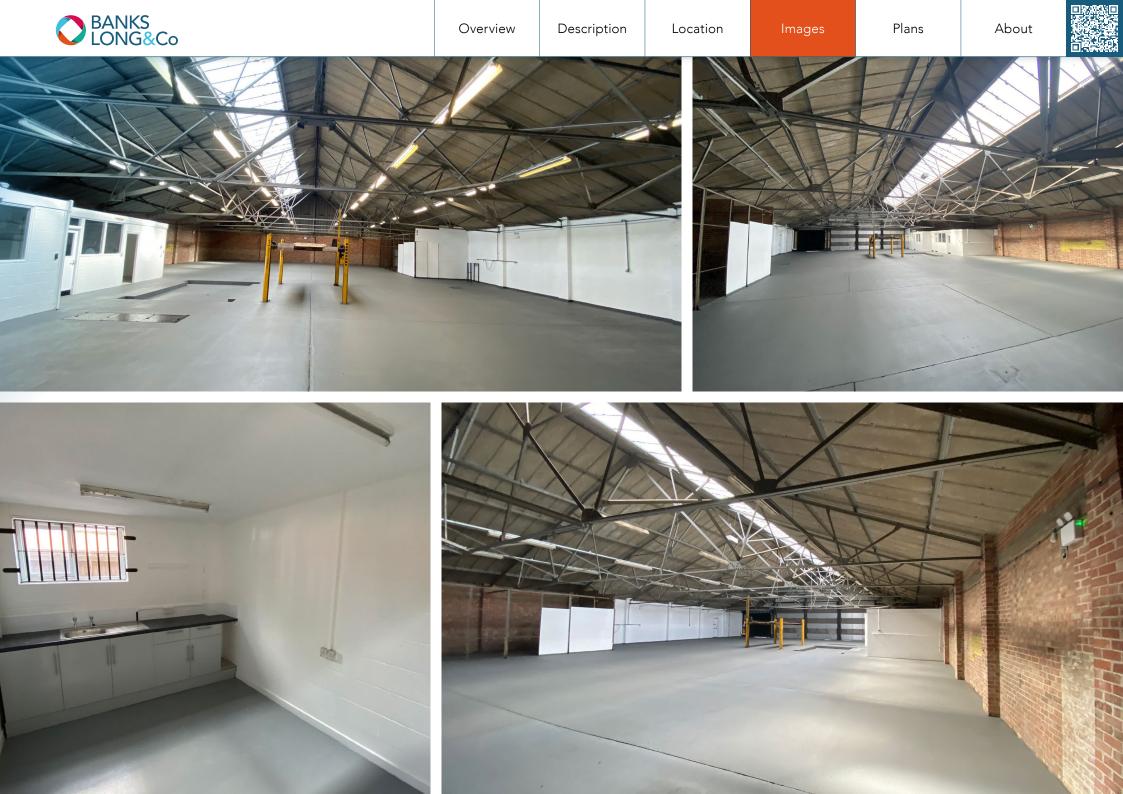

### Property

The property comprises a detached tyre and exhaust centre providing an open plan motor workshop with four up and over doors, parts storage to the rear and allocated customer reception, waiting area, office, staff and WC facilities.

Externally the property has a forecourt parking area.

### Accommodation

Having measured the property in accordance with the prevailing RICS Code of Measuring Practice, we calculate that it provides the following floor area.

| Area      | m <sup>2</sup> | ft²   |
|-----------|----------------|-------|
| Total GIA | 682            | 7,342 |