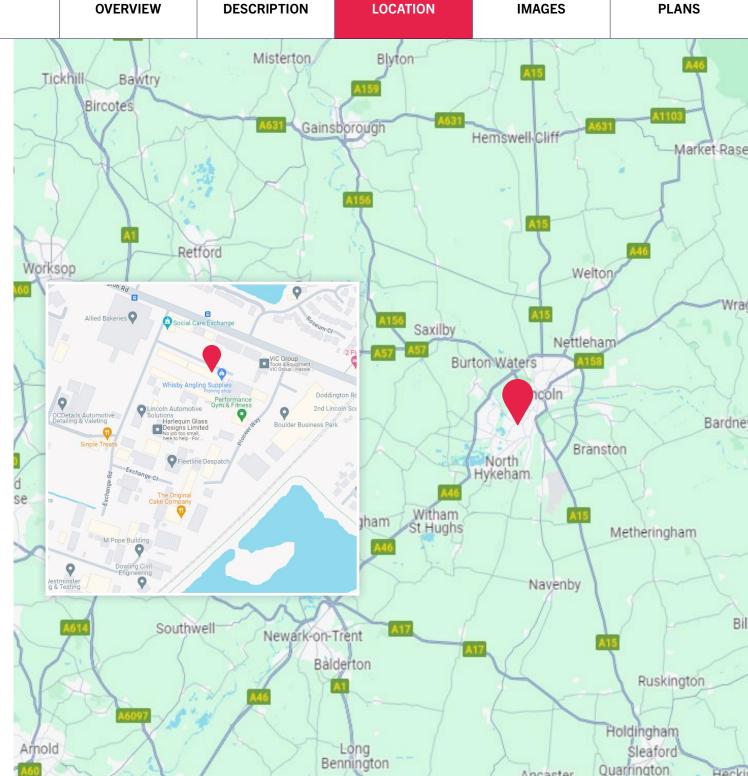

# Location

The building occupies an accessible position just off Doddington Road, within the South West Business Quarter District, widely regarded as Lincoln's premier commercial and business location. The location provides quick access to the City Centre and the A46 bypass, which leads onto Newark and the A1.