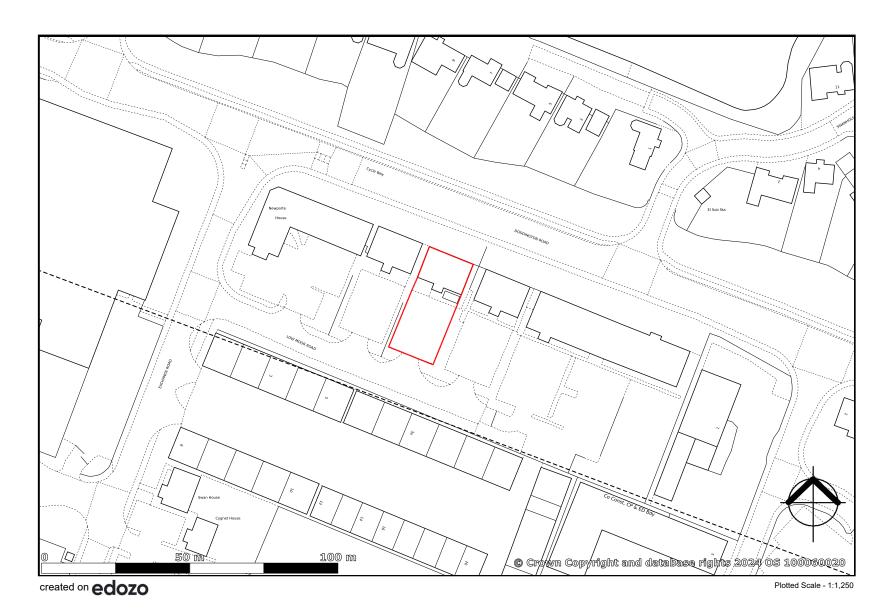

# Location

The building occupies an accessible position just off Doddington Road, within the South West Business Quarter District, widely regarded as Lincoln's premier commercial and business location. The location provides quick access to the City Centre and the A46 bypass, which leads onto Newark and the A1.