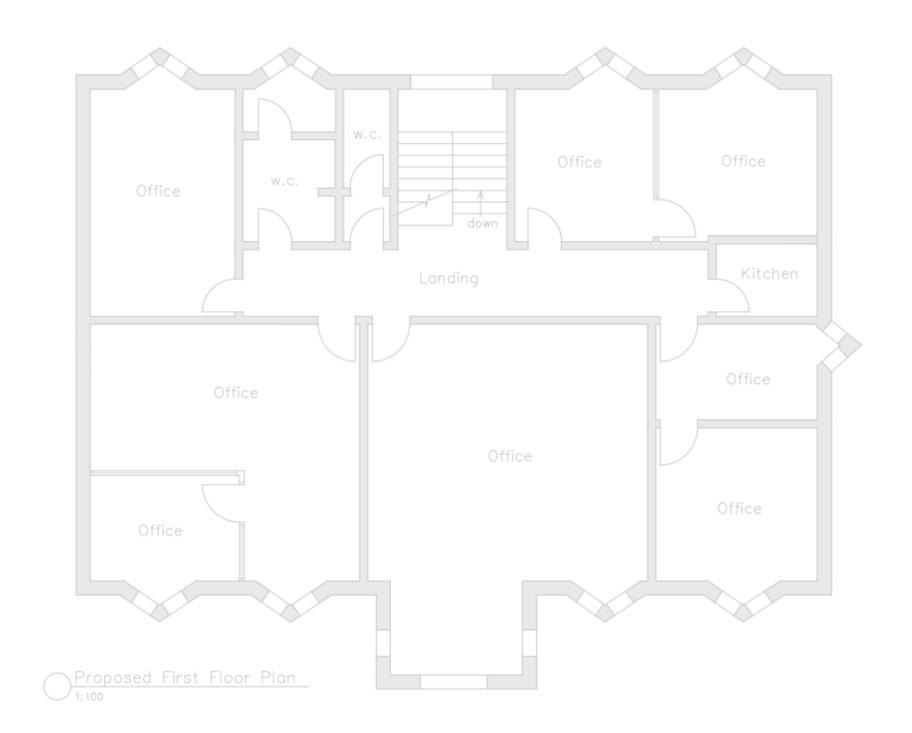

# **Property**

The first floor is available as a whole and comprises of multiple private offices, larger office rooms and 2 conference/ training rooms.

Internally the property benefits from carpeted floors, painted plastered walls & ceilings and LED lighting throughout.

### Accommodation

Having measured the property in accordance with the prevailing RICS Code of Measuring Practice, we calculate that it provides the following floor area.

| Area                     | $m^2$  | ft <sup>2</sup> |
|--------------------------|--------|-----------------|
| First Floor Office (GIA) | 122.22 | 1313.2          |