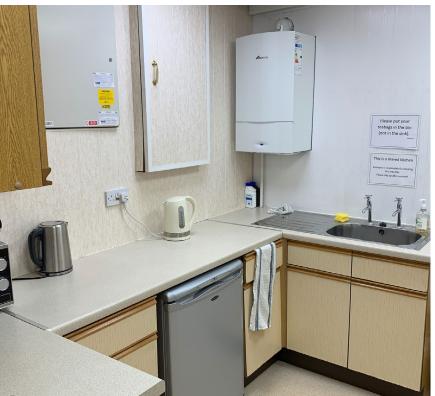

# **Property**

The first floor is available as a whole and comprises of multiple private offices, larger office rooms and 2 conference/ training rooms.

Internally the property benefits from carpeted floors, painted plastered walls & ceilings and LED lighting throughout.