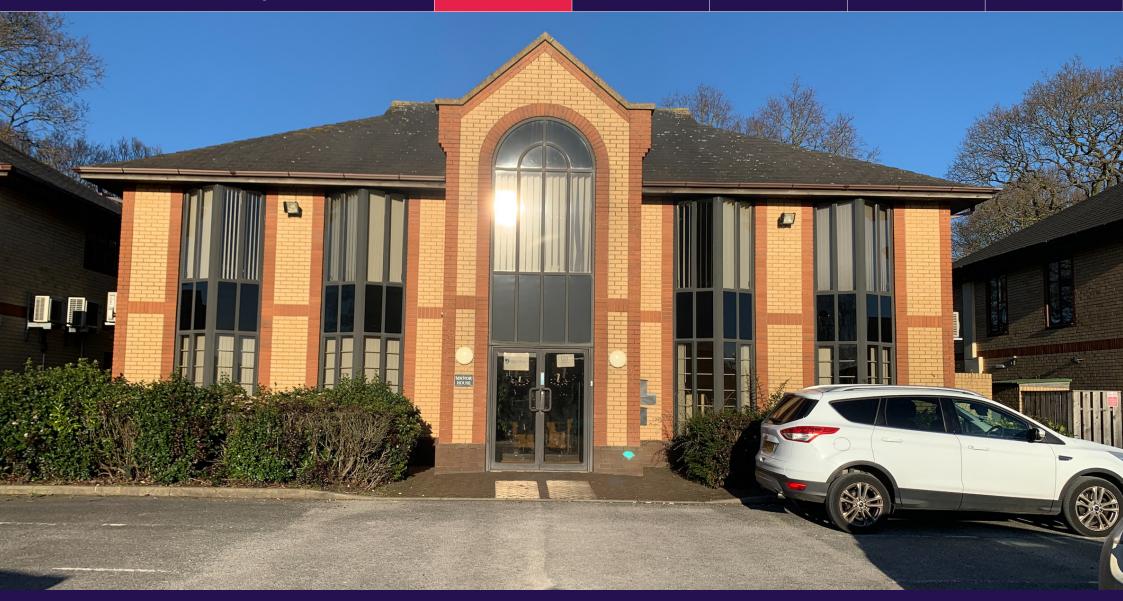

## **Property**

The property comprises a first floor and large ground floor private office.

Internally the property benefits from carpeted floors, painted plastered walls & ceilings and LED lighting throughout.

There are parking spaces allocated to the first floor, alternatively free parking is available on neighbouring streets.