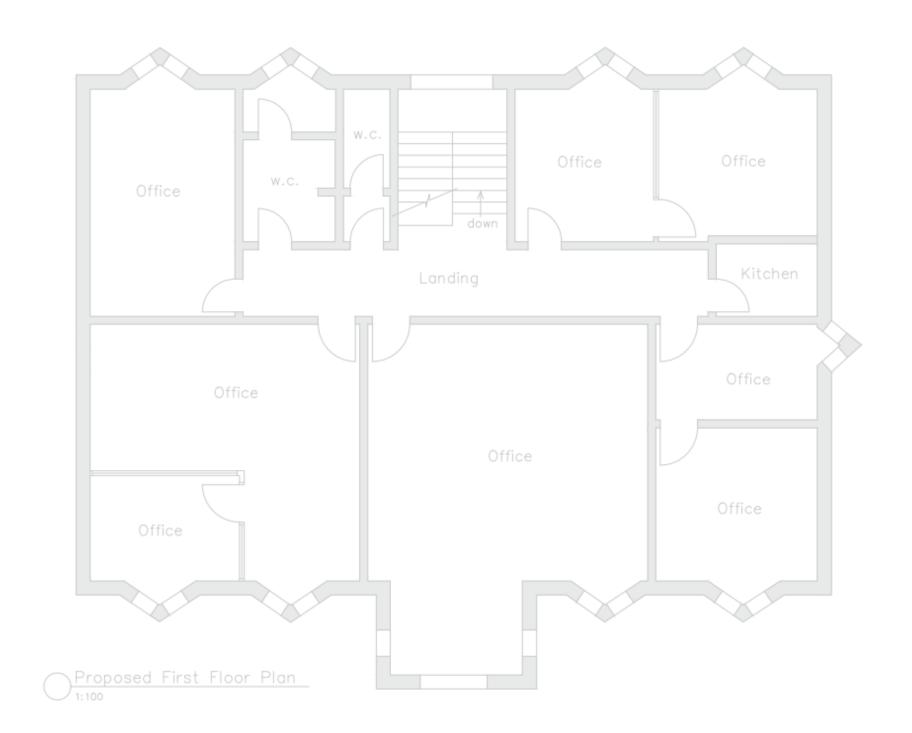

#### Accommodation

Having measured the property in accordance with the prevailing RICS Code of Measuring Practice, we calculate that it provides the following floor area.

|                   | $m^2$ | ft <sup>2</sup> |
|-------------------|-------|-----------------|
| First Floor Room  | 17    | 180             |
| Ground Floor Room | 29.26 | 315             |

**PLANS** 

Lagat, Manor House, 3 Low Moor Road, Lincoln, LN6 3JY