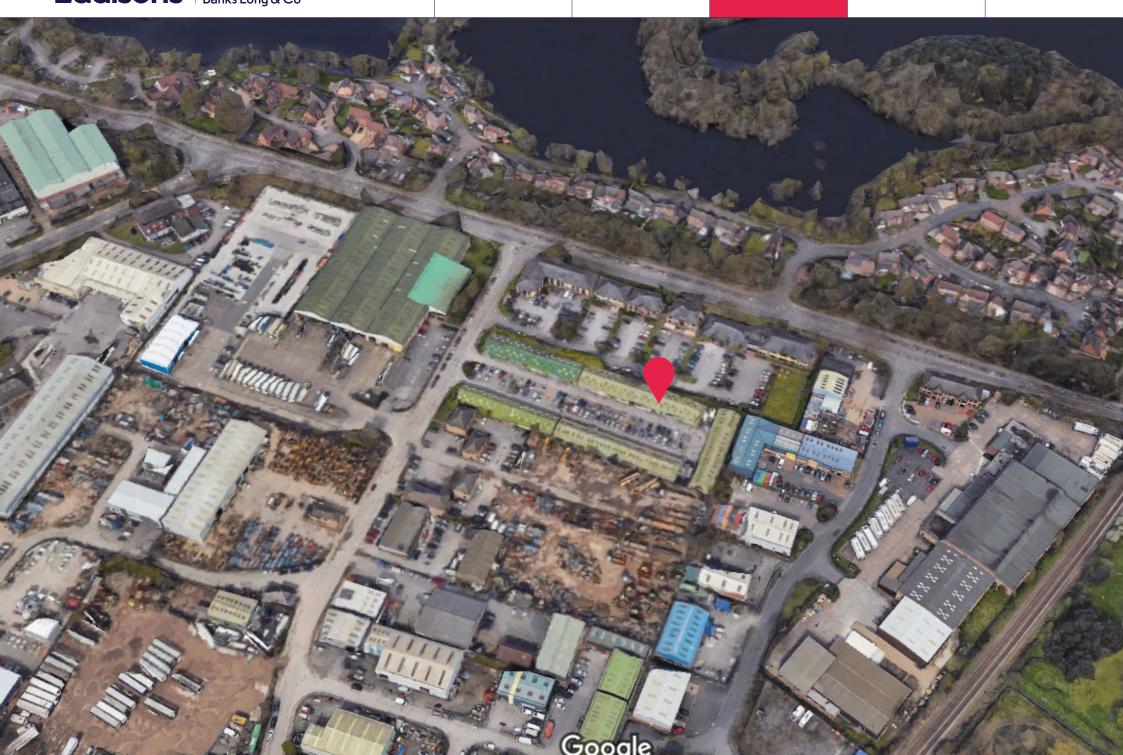

## Location

The building occupies an accessible position just off Doddington Road, within the South West Business Quarter District, widely regarded as Lincoln's premier commercial and business location. The location provides quick access to the City Centre and the A46 bypass, which leads onto Newark and the A1.