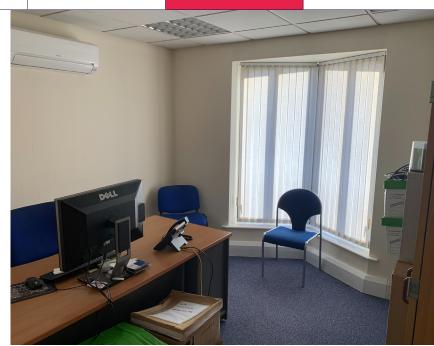

## **Property**

The property comprises a first floor and large ground floor private office.

Internally the property benefits from carpeted floors, painted plastered walls & ceilings and LED lighting throughout.

#### Accommodation

Having measured the property in accordance with the prevailing RICS Code of Measuring Practice, we calculate that it provides the following floor area.

|                   | $m^2$ | ft <sup>2</sup> |
|-------------------|-------|-----------------|
| First Floor Room  | 17    | 180             |
| Ground Floor Room | 29.26 | 315             |