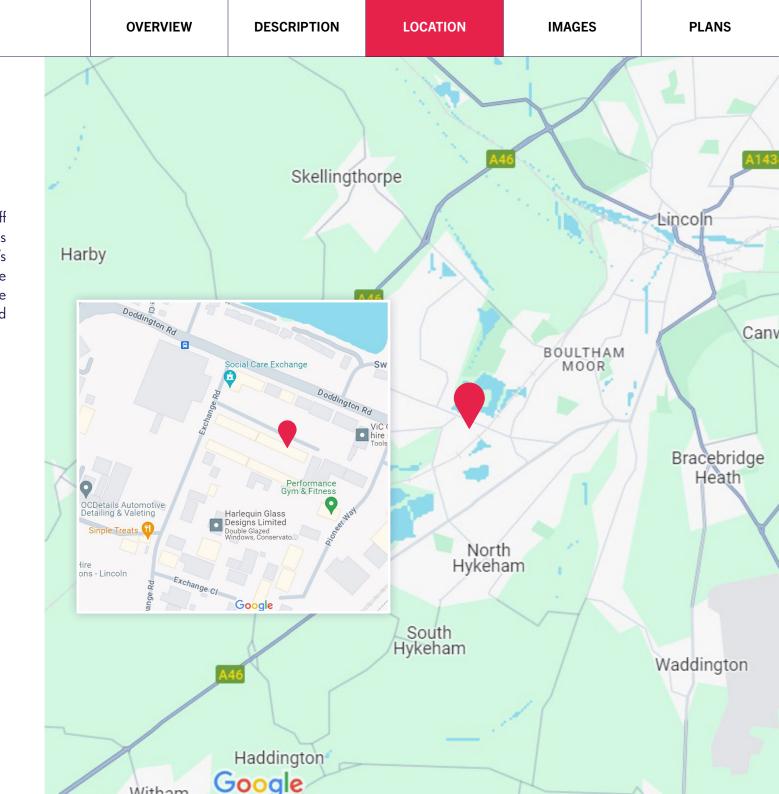

## Location

The building occupies an accessible position just off Doddington Road, within the South West Business Quarter District, widely regarded as Lincoln's premier commercial and business location. The location provides quick access to the City Centre and the A46 bypass, which leads onto Newark and the A1.