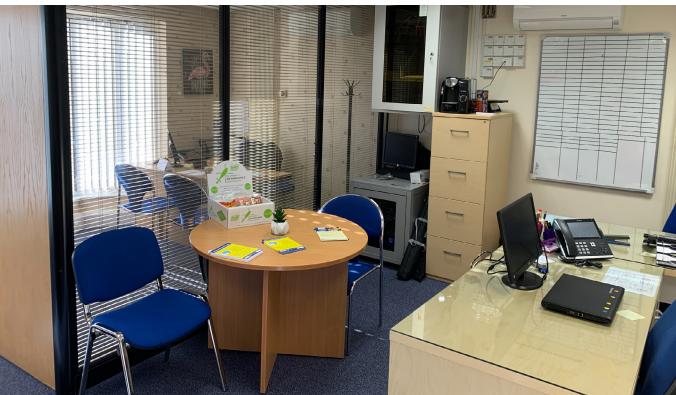

## **Property**

The property comprises a first floor and large ground floor private office.

Internally the property benefits from carpeted floors, painted plastered walls & ceilings and LED lighting throughout.

#### Accommodation

Having measured the property in accordance with the prevailing RICS Code of Measuring Practice, we calculate that it provides the following floor area.

|                   | $m^2$ | ft <sup>2</sup> |
|-------------------|-------|-----------------|
| First Floor Room  | 17    | 180             |
| Ground Floor Room | 29.26 | 315             |