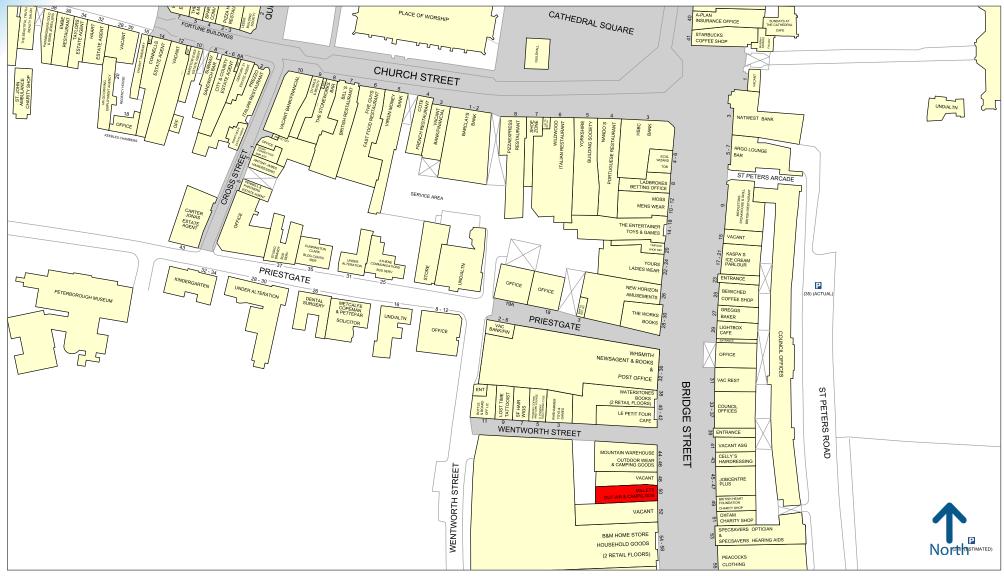

# Property

The property comprises a purpose-built mid-terrace prime retail unit located on Bridge Street, within close proximity to many national retailers including Post Office, W H Smith, Specsavers, Greggs and Waterstones.

50 metres

Experian Goad Plan Created: 05/08/2021 Created By: Banks Long

For more information on our products and services: www.experian.co.uk/goad | goad.sales@uk.experian.com | 0845 601 6011

Location

Plans