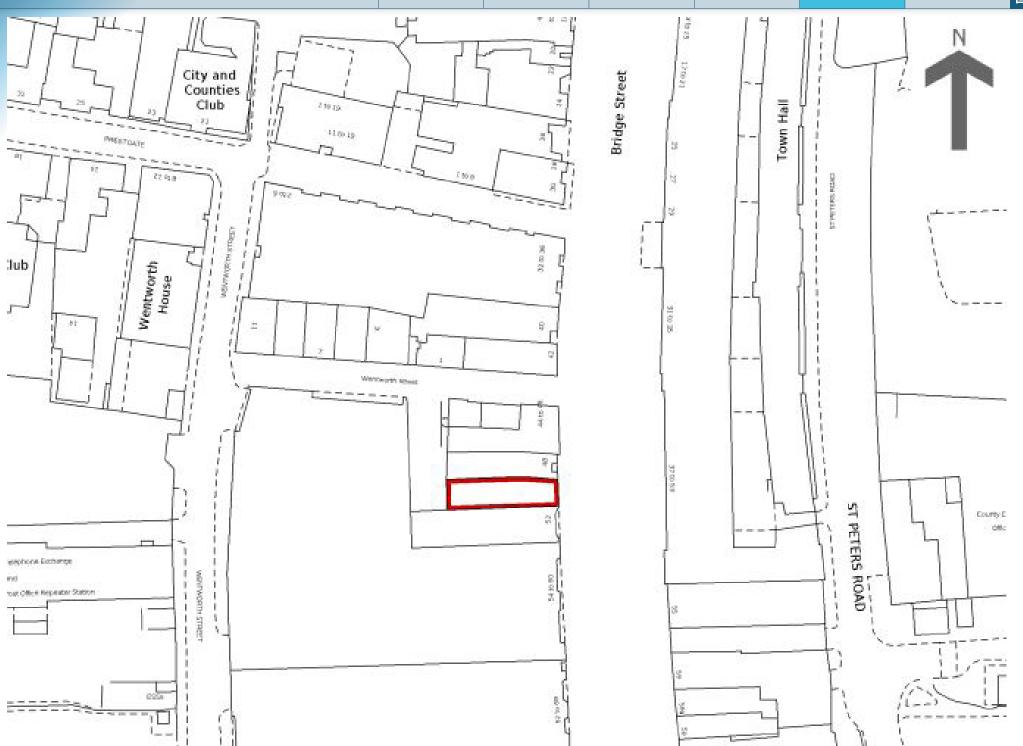

# **O** Location

Peterborough is an historic cathedral city located in the heart of England. It is located approximately 42 miles north-east of Northampton, 37 miles north-west of Cambridge and 80 miles north of London.

Communication links are excellent with the A1 touching the western fringes of the city, being one of the principal routes linking London to the North of England. Other 'A' roads enter into the city helping Peterborough to be easily accessible to a large catchment population.

Peterborough is also well connected to London by train with regular services to London Kings Cross on the East Coast mainline, the fastest journey time being approximately 45 minutes.

lans

experian.

Peterborough