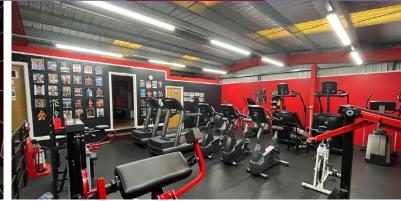

## **Property**

The property comprises a modern detached industrial unit most recently converted to gym use. It benefits from mezzanine, separate male/female facilities, a reception and offices. It has separate pedestrian and vehicle access and a minimum working height of 5.49 metres.