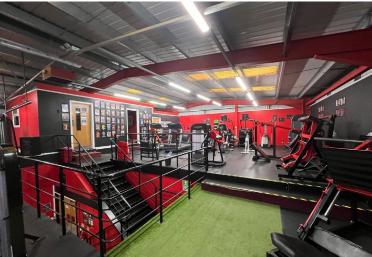

## **Property**

The property comprises a modern detached industrial unit most recently converted to gym use. It benefits from mezzanine, separate male/female facilities, a reception and offices. It has separate pedestrian and vehicle access and a minimum working height of 5.49 metres.

#### Accommodation

Having measured the property in accordance with the prevailing RICS Code of Measuring Practice, we calculate that it provides the following floor area.

| Area             | m <sup>2</sup> | ft <sup>2</sup> |
|------------------|----------------|-----------------|
| Ground Floor GIA | 296.06         | 3,185           |
| Mezzanine        | 251.28         | 2,703           |
| Total area       | 547.34         | 5,888           |