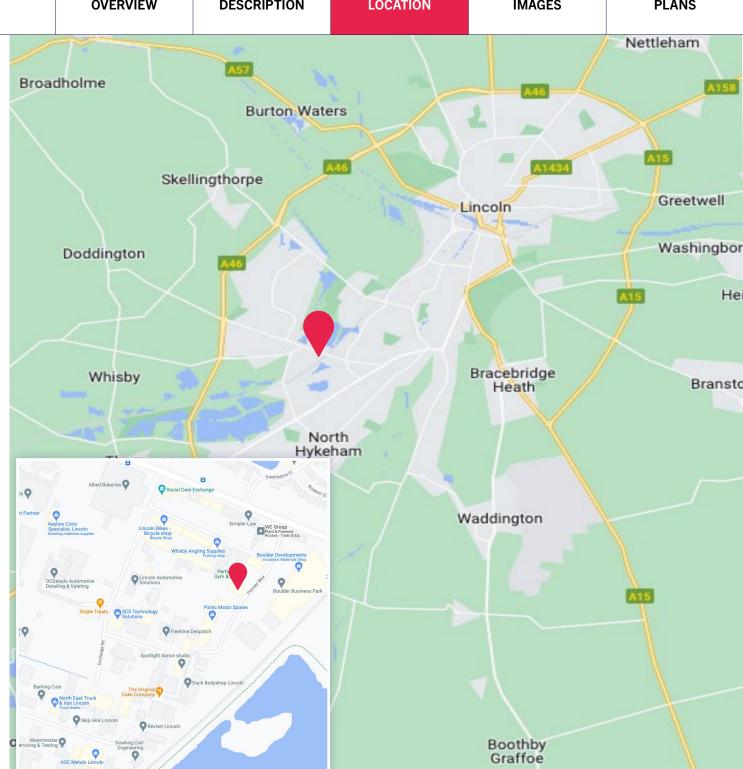

## Location

Pioneer Way provides direct access to the busy arterial route of Doddington Road, with swift access to the A46 Lincoln bypass (1½ miles) and Lincoln City Centre (3½ miles).

The property is situated in an established industrial location with nearby occupiers including Partic Motor Spares, The Lincolnshire Co-operative and Pioneer Agri.

Lincoln is the administrative shopping centre for the county of Lincolnshire. The city has a resident population of 103,900 (2021 Census) and is ranked fourth in the East Midlands Experian City Centre Rankings behind Nottingham, Derby and Leicester. The city attracts over three million tourists per year, predominately visiting to view the Cathedral, which is recognised as one of the best examples of Gothic architecture in Europe. Lincoln is situated 30 miles north east of Nottingham and 27 miles south west of Scunthorpe. There is also a train station with a direct route to London King's Cross.