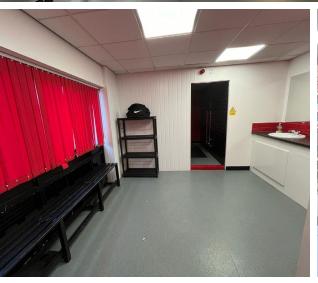

## **Property**

The property comprises a modern detached industrial unit most recently converted to gym use. It benefits from mezzanine, separate male/female facilities, a reception and offices. It has separate pedestrian and vehicle access and a minimum working height of 5.49 metres.