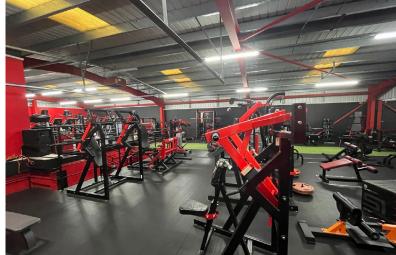

## **Property**

The property comprises a modern detached industrial unit most recently converted to gym use. It benefits from mezzanine, separate male/female facilities, a reception and offices. It has separate pedestrian and vehicle access and a minimum working height of 5.49 metres.

#### Accommodation

Having measured the property in accordance with the prevailing RICS Code of Measuring Practice, we calculate that it provides the following floor area.

| Area             | m <sup>2</sup> | ft <sup>2</sup> |
|------------------|----------------|-----------------|
| Ground Floor GIA | 296.06         | 3,185           |
| Mezzanine        | 251.28         | 2,703           |
| Total area       | 547.34         | 5,888           |