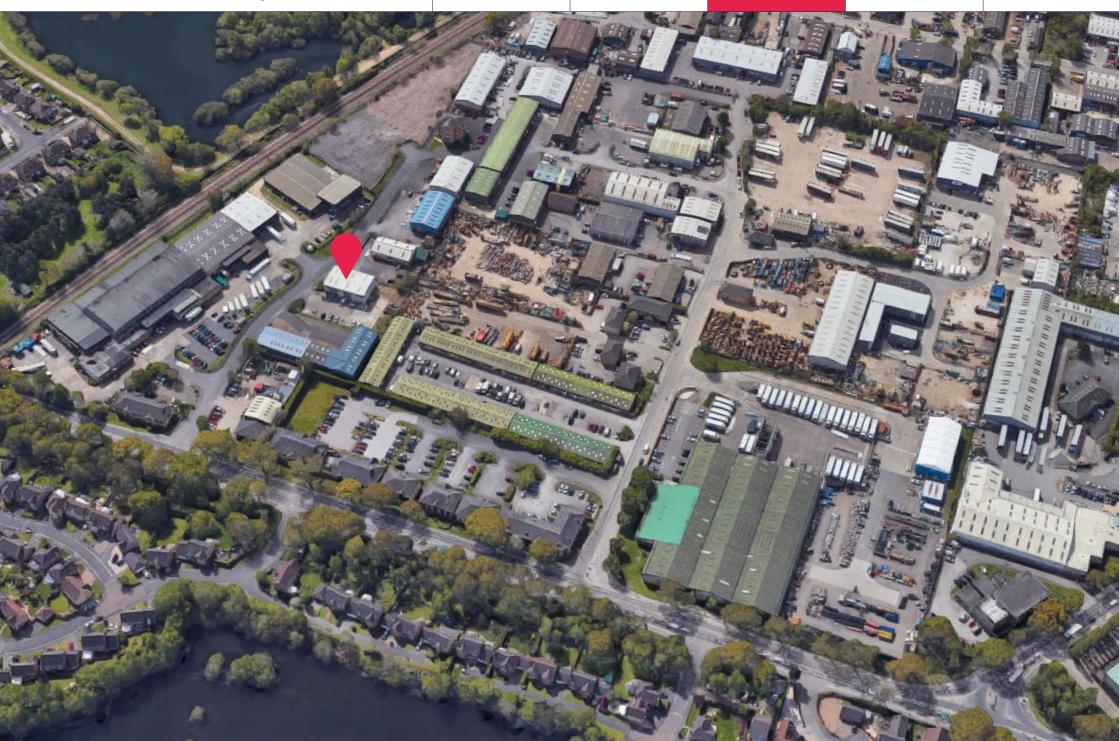

## Location

Pioneer Way provides direct access to the busy arterial route of Doddington Road, with swift access to the A46 Lincoln bypass (1½ miles) and Lincoln City Centre (3½ miles).

The property is situated in an established industrial location with nearby occupiers including Partic Motor Spares, The Lincolnshire Co-operative and Pioneer Agri.

Lincoln is the administrative shopping centre for the county of Lincolnshire. The city has a resident population of 103,900 (2021 Census) and is ranked fourth in the East Midlands Experian City Centre Rankings behind Nottingham, Derby and Leicester. The city attracts over three million tourists per year, predominately visiting to view the Cathedral, which is recognised as one of the best examples of Gothic architecture in Europe. Lincoln is situated 30 miles north east of Nottingham and 27 miles south west of Scunthorpe. There is also a train station with a direct route to London King's Cross.