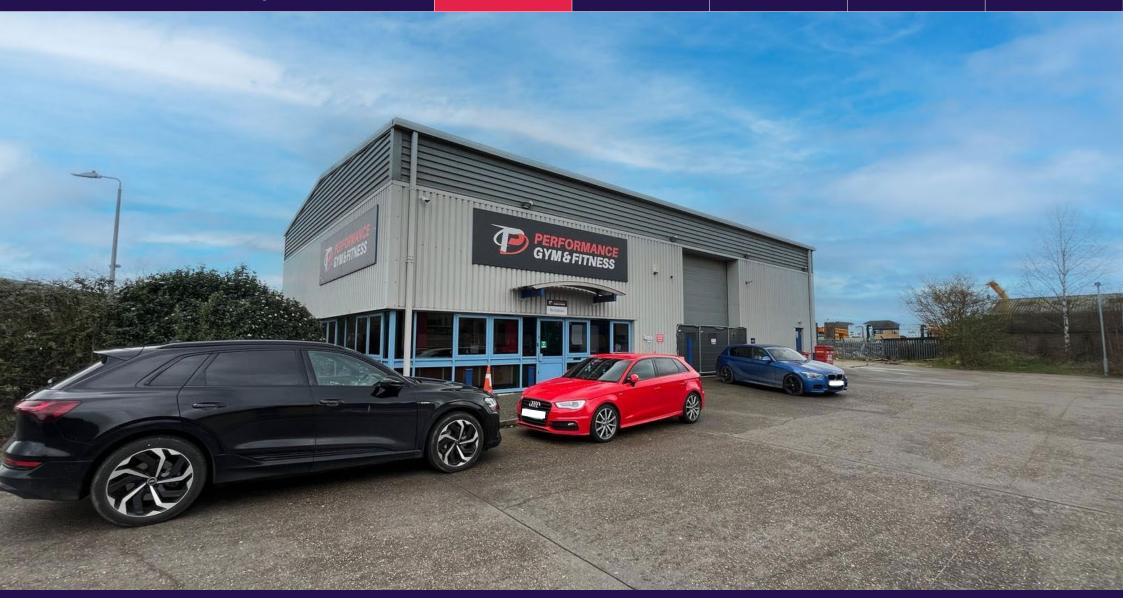

## **Property**

The property comprises a modern detached industrial unit most recently converted to gym use. It benefits from mezzanine, separate male/female facilities, a reception and offices. It has separate pedestrian and vehicle access and a minimum working height of 5.49 metres.

Externally, there is ample onsite parking.