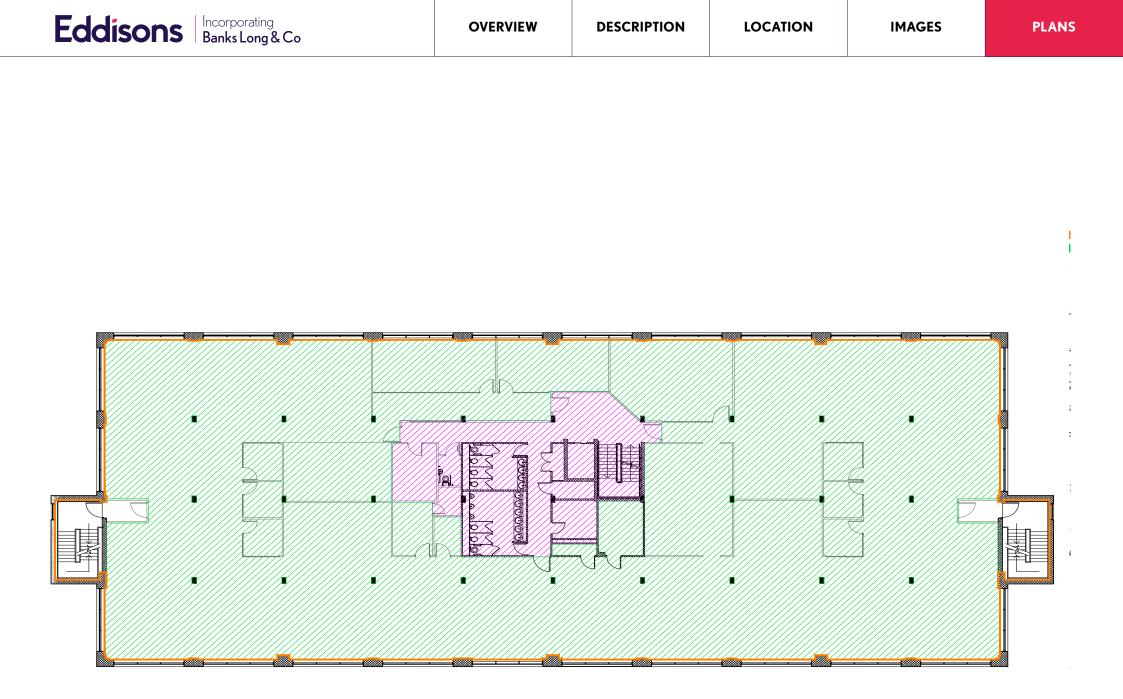

# Property

The property comprises a modern detached office building fronting the busy Doddington Road in southwest Lincoln.

The offices are fitted out to a high specification arranged around a central core that incorporates WCs, stair and lift to all floors. Kitchen facilities are also available.

## Accommodation

Having measured the property in accordance with the prevailing RICS Code of Measuring Practice, we calculate that it provides the following Net Internal floor Areas.

#### Suite sizes ranging from:

232.25 - 2,006.24 sq m 2,500 - 21,595 sq ft