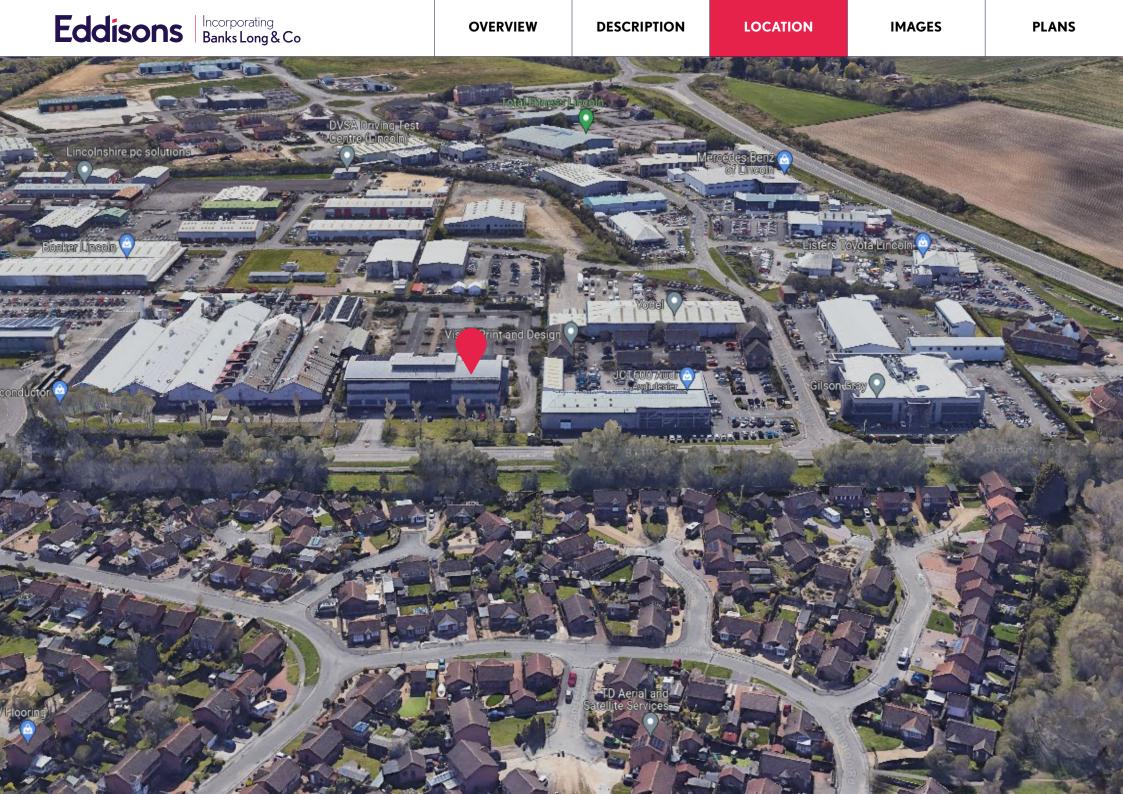

# Property

The property comprises a modern detached office building fronting the busy Doddington Road in southwest Lincoln.

The offices are fitted out to a high specification arranged around a central core that incorporates WCs, stair and lift to all floors. Kitchen facilities are also available.