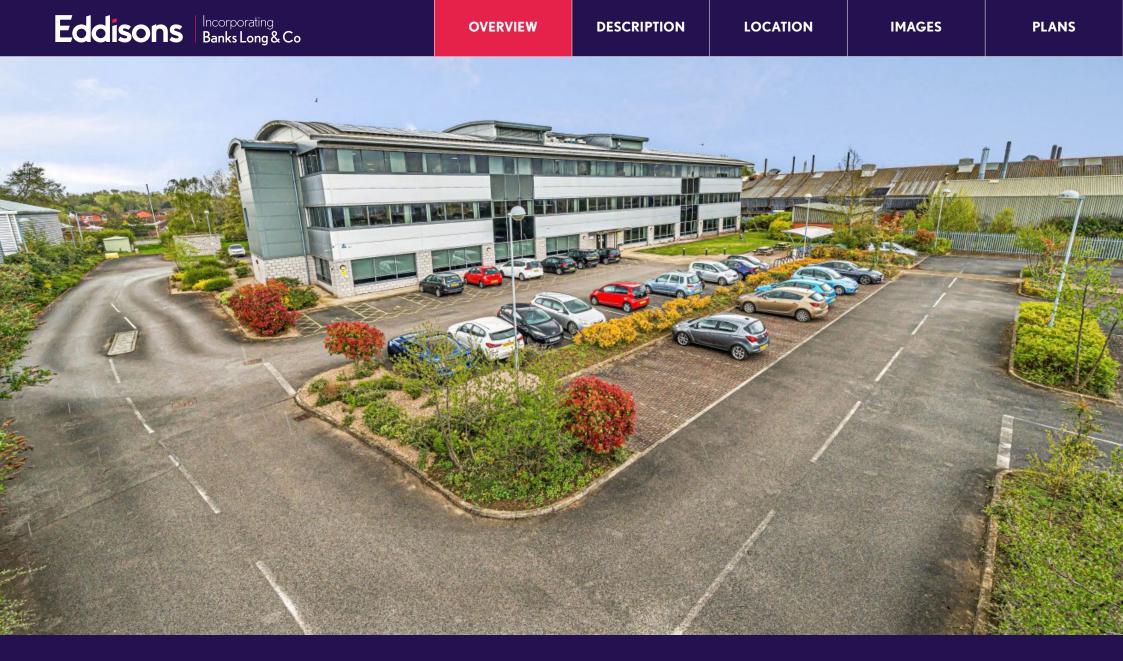

# Property

The property comprises a modern detached office building fronting the busy Doddington Road in southwest Lincoln.

The offices are fitted out to a high specification arranged around a central core that incorporates WCs, stair and lift to all floors. Kitchen facilities are also available.

The property offers a feature reception area and modern office specification that includes; air conditioning throughout, suspended ceilings with inset lighting, carpeted flooring, and perimeter trunking. Furniture may be available by separate negotiation.

It benefits from extensive car parking to the front and rear.