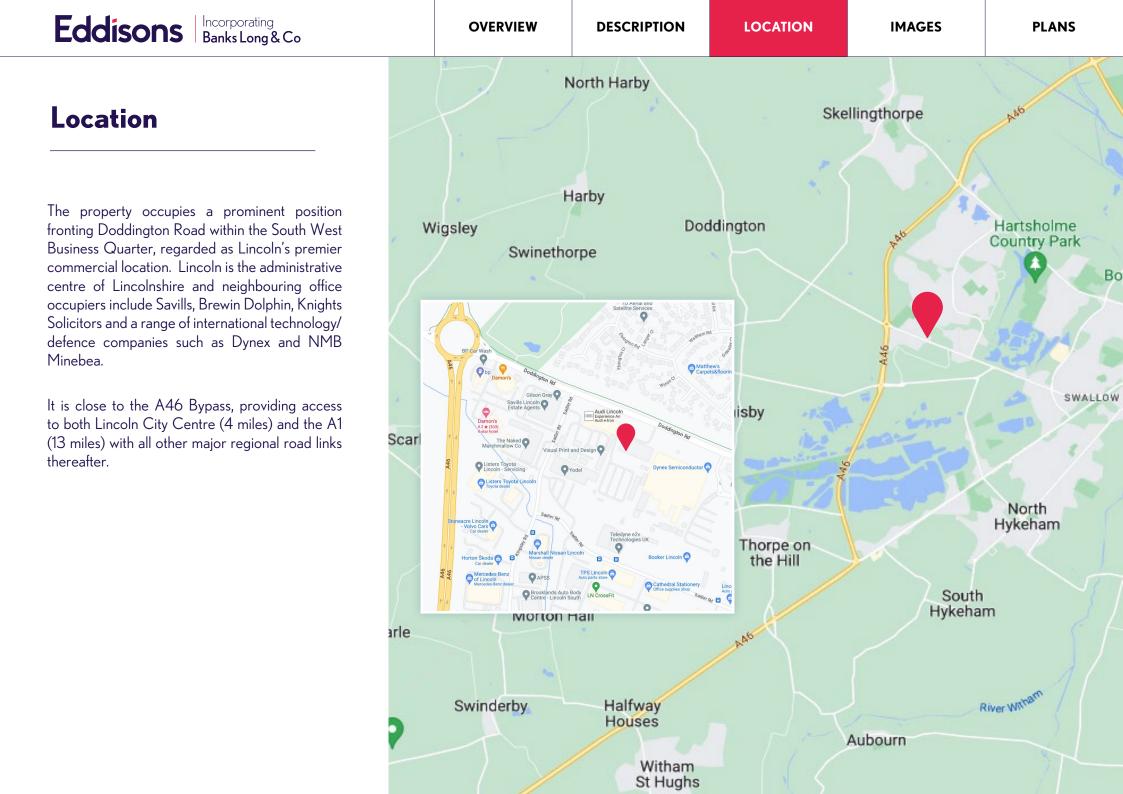

# Property

The property comprises a modern detached office building fronting the busy Doddington Road in southwest Lincoln.

The offices are fitted out to a high specification arranged around a central core that incorporates WCs, stair and lift to all floors. Kitchen facilities are also available.