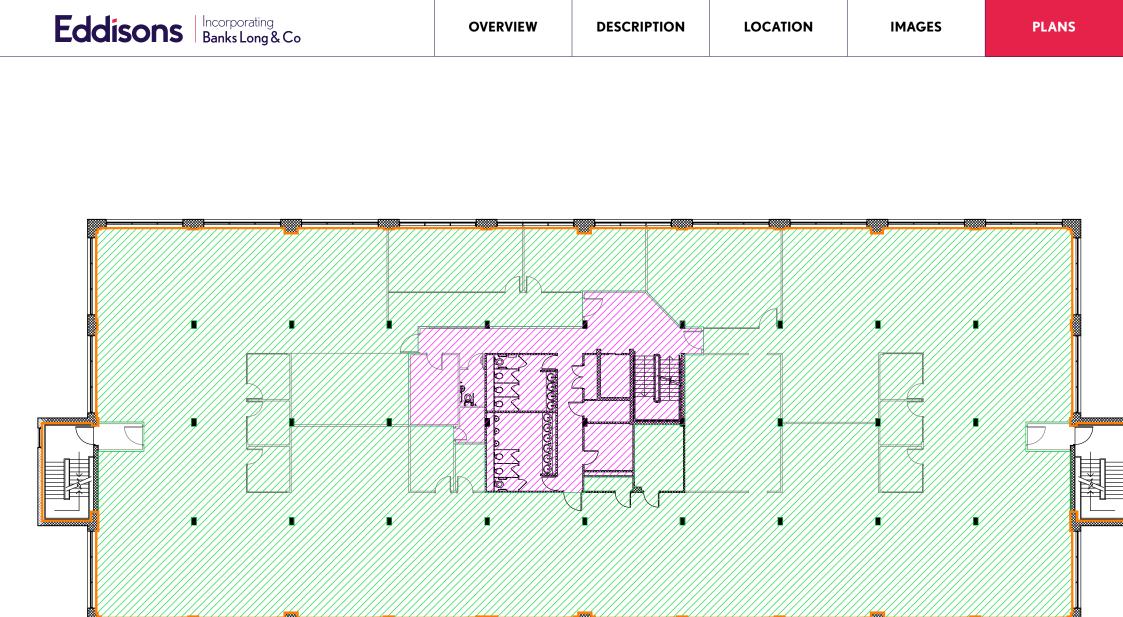

# Property

The property comprises a modern detached office building fronting the busy Doddington Road in southwest Lincoln.

The offices are fitted out to a high specification arranged around a central core that incorporates WCs, stair and lift to all floors. Kitchen facilities are also available.

## Accommodation

Having measured the property in accordance with the prevailing RICS Code of Measuring Practice, we calculate that it provides the following Net Internal floor Areas.

#### Suite sizes ranging from:

232.25 - 2,006.24 sq m 2,500 - 21,595 sq ft