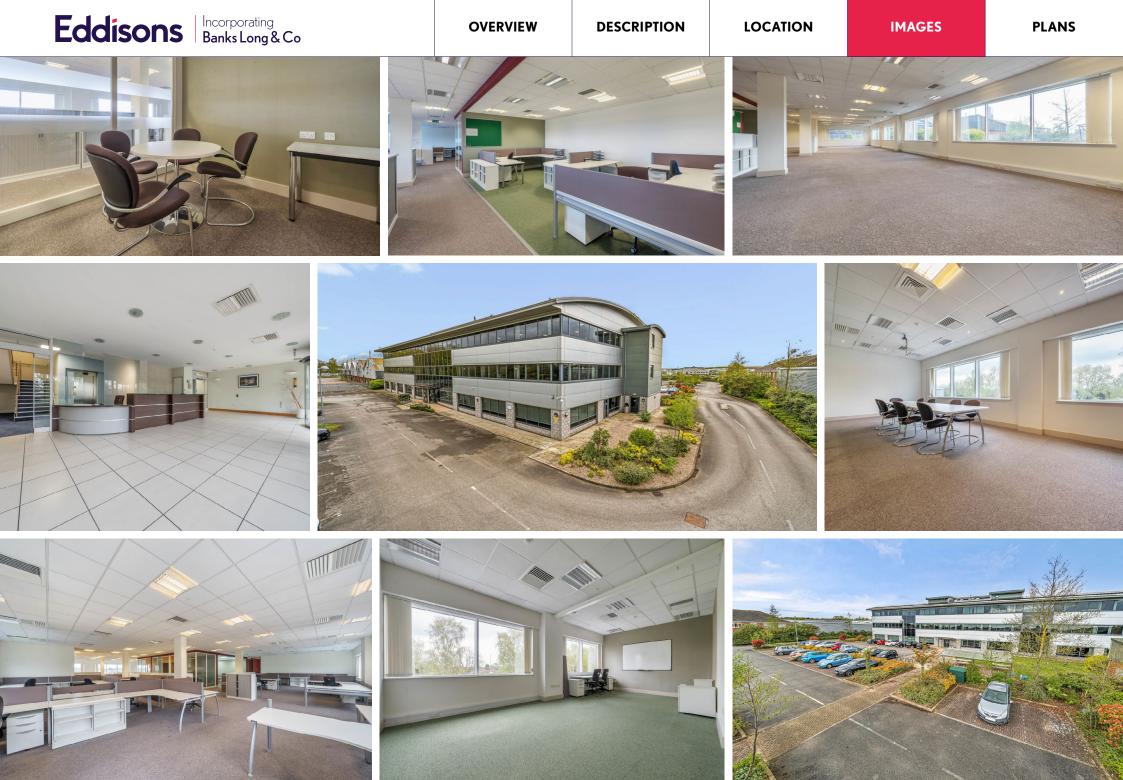

# Property

The property comprises a modern detached office building fronting the busy Doddington Road in southwest Lincoln.

The offices are fitted out to a high specification arranged around a central core that incorporates WCs, stair and lift to all floors. Kitchen facilities are also available.

The property offers a feature reception area and modern office specification that includes; air conditioning throughout, suspended ceilings with inset lighting, carpeted flooring, and perimeter trunking. Furniture may be available by separate negotiation.

It benefits from extensive car parking to the front and rear.