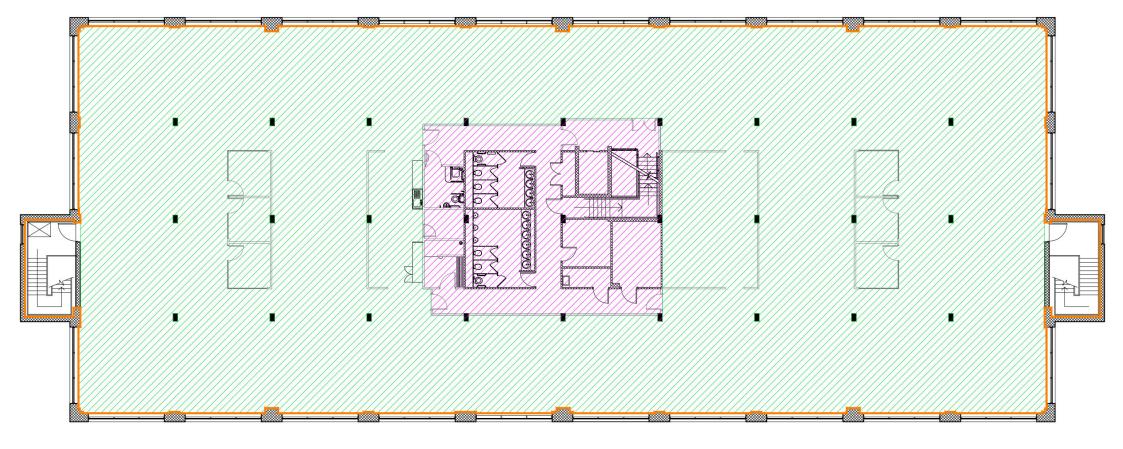

# Property

The property comprises a modern detached office building fronting the busy Doddington Road in southwest Lincoln.

The offices are fitted out to a high specification arranged around a central core that incorporates WCs, stair and lift to all floors. Kitchen facilities are also available.

## Accommodation

Having measured the property in accordance with the prevailing RICS Code of Measuring Practice, we calculate that it provides the following Net Internal floor Areas.

#### Suite sizes ranging from:

232.25 - 2,006.24 sq m 2,500 - 21,595 sq ft