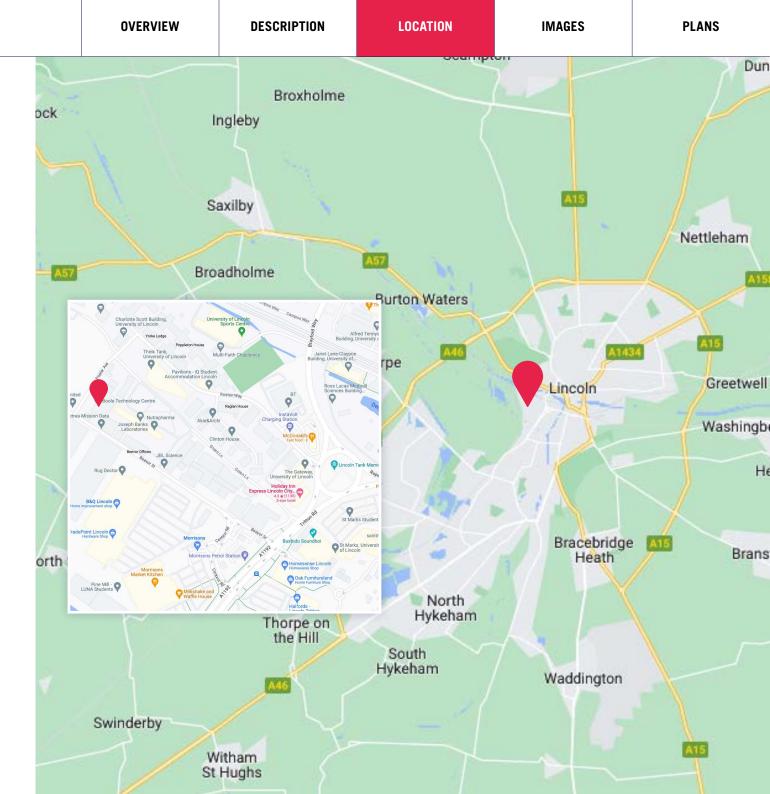

# Location

Boole Technology Centre forms part of Lincoln Science and Innovation Park, the county's only scheme dedicated to science, innovation and R&D.

It is a short walk from the amenities of Lincoln City Centre and adjacent to the established University of Lincoln campus. The position provides access to the A46 Bypass and A1 thereafter. The Western Growth Corridor will link Beevor Street with Skellingthorpe Road close to its junction with the A46 Bypass.