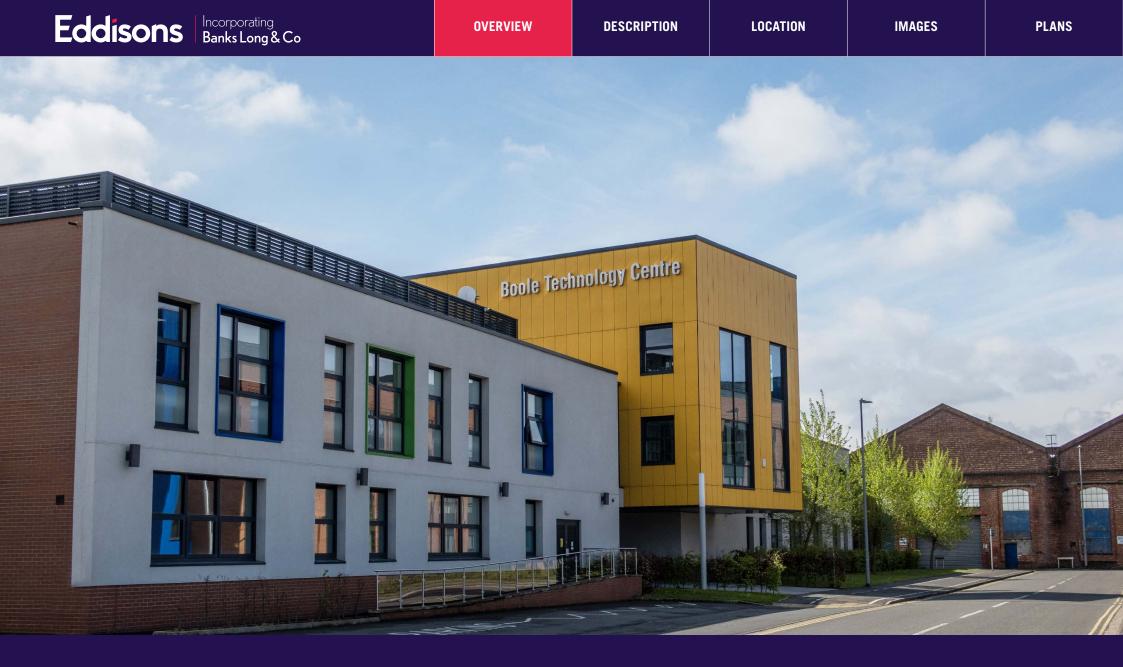

# **Boole Technology Centre**

Beevor Street, Lincoln, LN6 7FL

| = L<br>~  | ۹                                      | •              |                                                       |                  |                      |
|-----------|----------------------------------------|----------------|-------------------------------------------------------|------------------|----------------------|
| Agreement | Detail                                 | Rent           | Size                                                  | Location         | Property ID          |
| To Let    | Premium Office and<br>Laboratory Space | On Application | From 60 sq m (645 sq ft) to<br>156 sq m (1,679 sq ft) | Lincoln, LN6 7FL | #308-A-3/18K/2020C/D |

## Property

Boole Technology Centre is targeted at established and growing technology and science based businesses looking for secure serviced facilities in a highly collaborative environment. The available accommodation comprises a range of private offices and laboratory space within a modern multilet building. It is finished to a high specification and benefits from a range of communal facilities including breakout space, meeting rooms, manned reception/secretarial services, 24-hour access and security, high speed internet, three phase power and ample car parking.