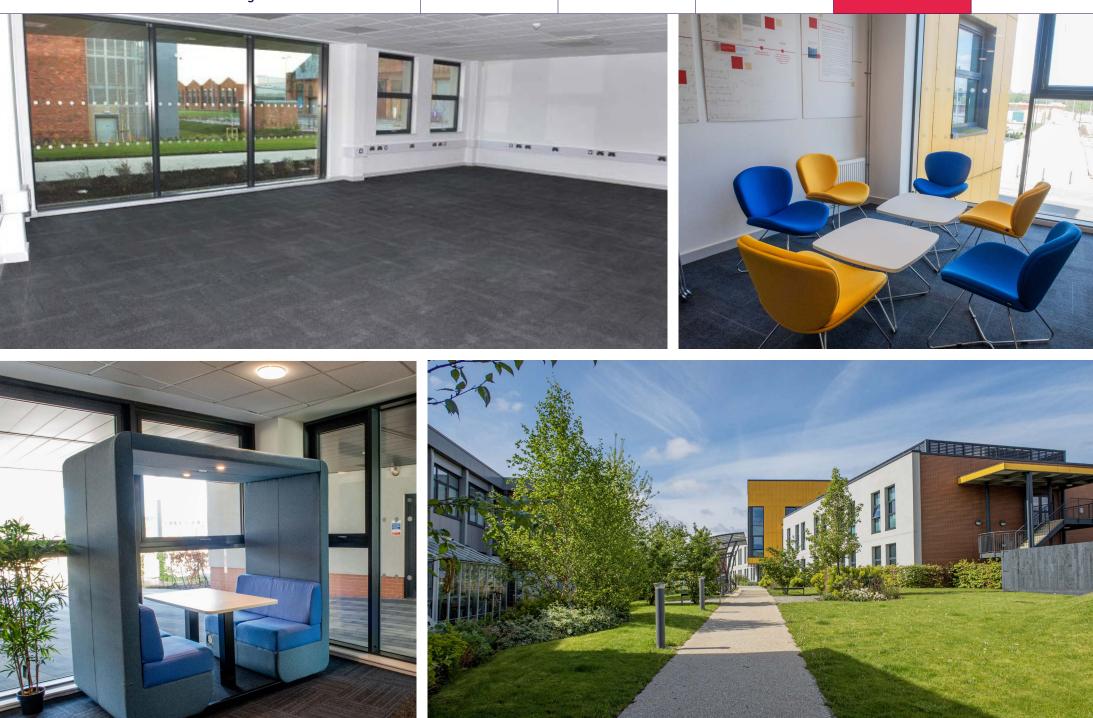

## Property

Boole Technology Centre is targeted at established and growing technology and science based businesses looking for secure serviced facilities in a highly collaborative environment. The available accommodation comprises a range of private offices and laboratory space within a modern multilet building. It is finished to a high specification and benefits from a range of communal facilities including breakout space, meeting rooms, manned reception/secretarial services, 24-hour access and security, high speed internet, three phase power and ample car parking.

### Accommodation

Having measured the property in accordance with the prevailing RICS Code of Measuring Practice, we calculate that it provides the following floor area.

Suites range in size from 60 sq m (645 sq ft) to 156 sq m (1,679 sq ft).