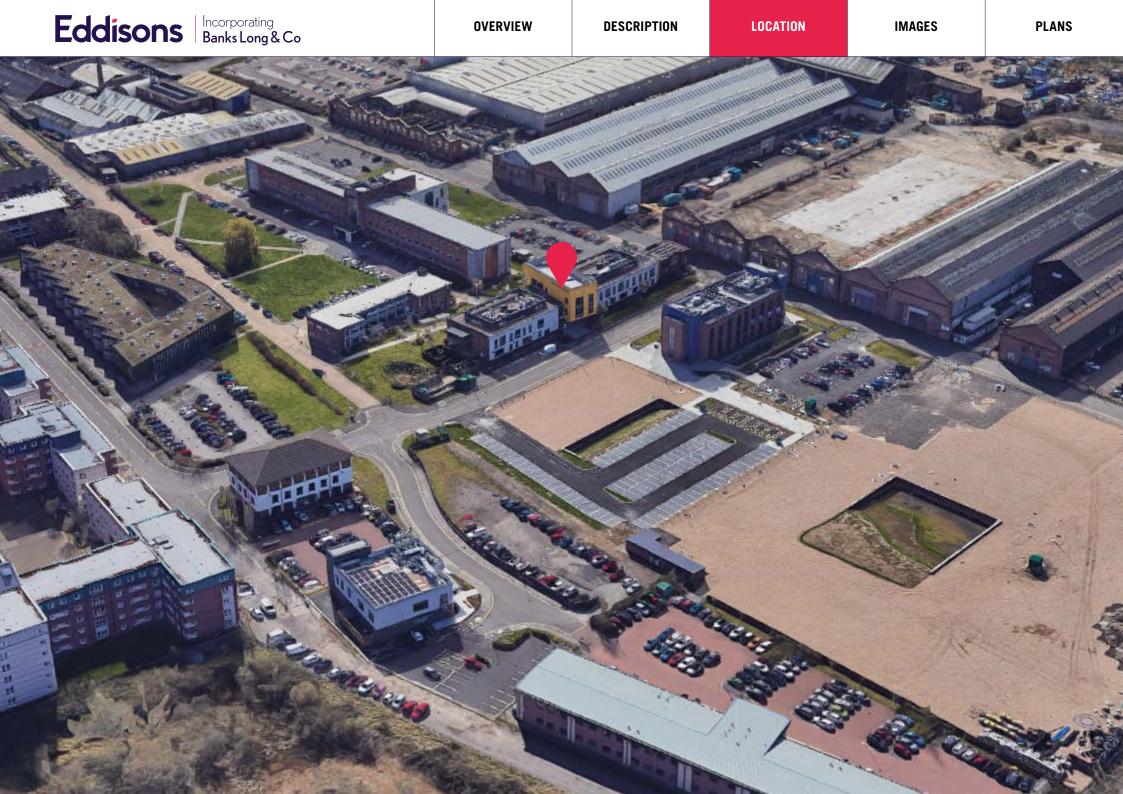

# Location

Boole Technology Centre forms part of Lincoln Science and Innovation Park, the county's only scheme dedicated to science, innovation and R&D.

It is a short walk from the amenities of Lincoln City Centre and adjacent to the established University of Lincoln campus. The position provides access to the A46 Bypass and A1 thereafter. The Western Growth Corridor will link Beevor Street with Skellingthorpe Road close to its junction with the A46 Bypass.