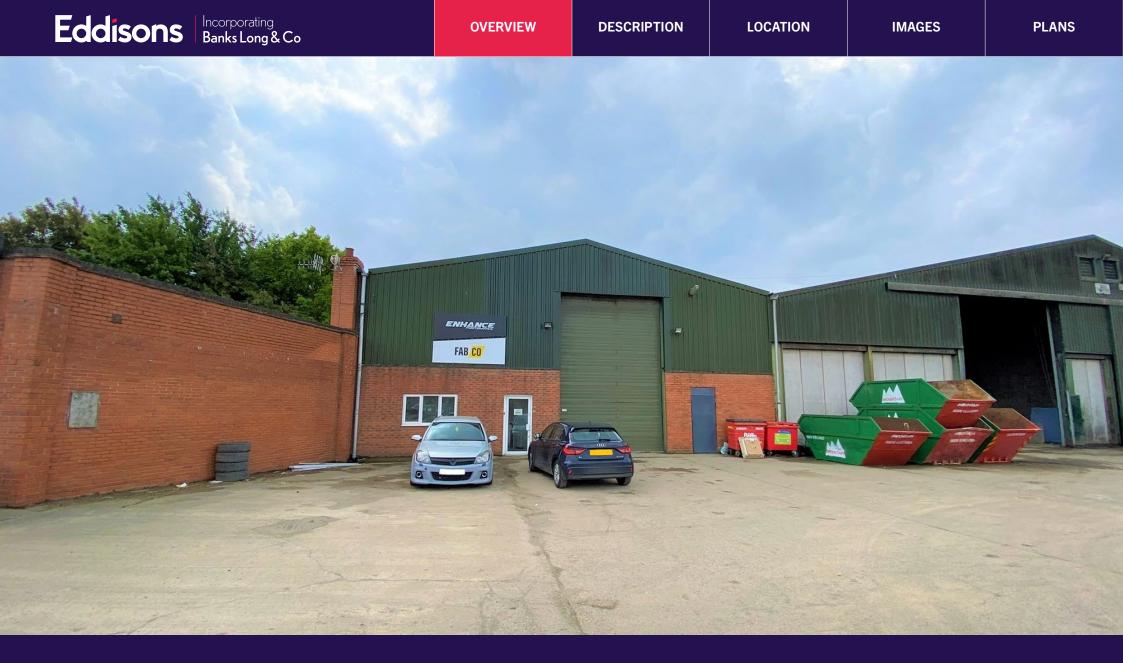

# Property

construction, with part composite metal clad elevation and part brick/blockwork connected to the property. These have not been tested and interested parties are elevations with a similarly clad roof. Internally the property has a power floated advised to make their own investigations to the relevant utility service providers. concrete floor, LED lights, mezzanine, offices, WC and reception area. The warehouse has a minimum working height of 6.3 metres.

Externally the property provides parking in front of the property and a large shared vard circulation area.