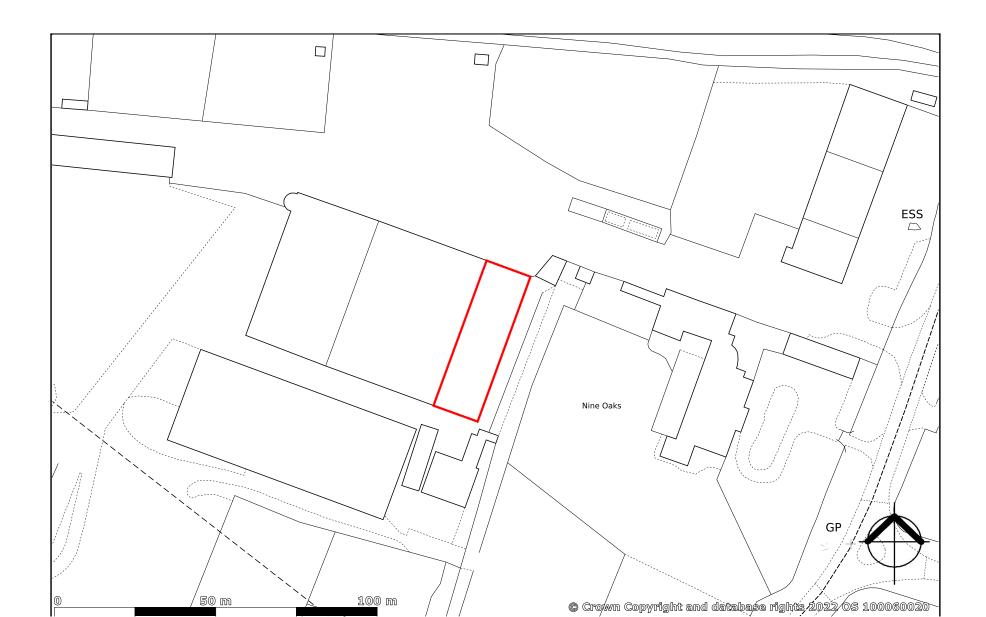

# Accommodation

Having measured the property in accordance with the prevailing RICS Code of Measuring Practice, we calculate that it provides the following floor area.

| Area           | m <sup>2</sup> | ft²   |
|----------------|----------------|-------|
| GIA            | 479.03         | 5,156 |
| Plus Mezzanine | 211.35         | 2,274 |