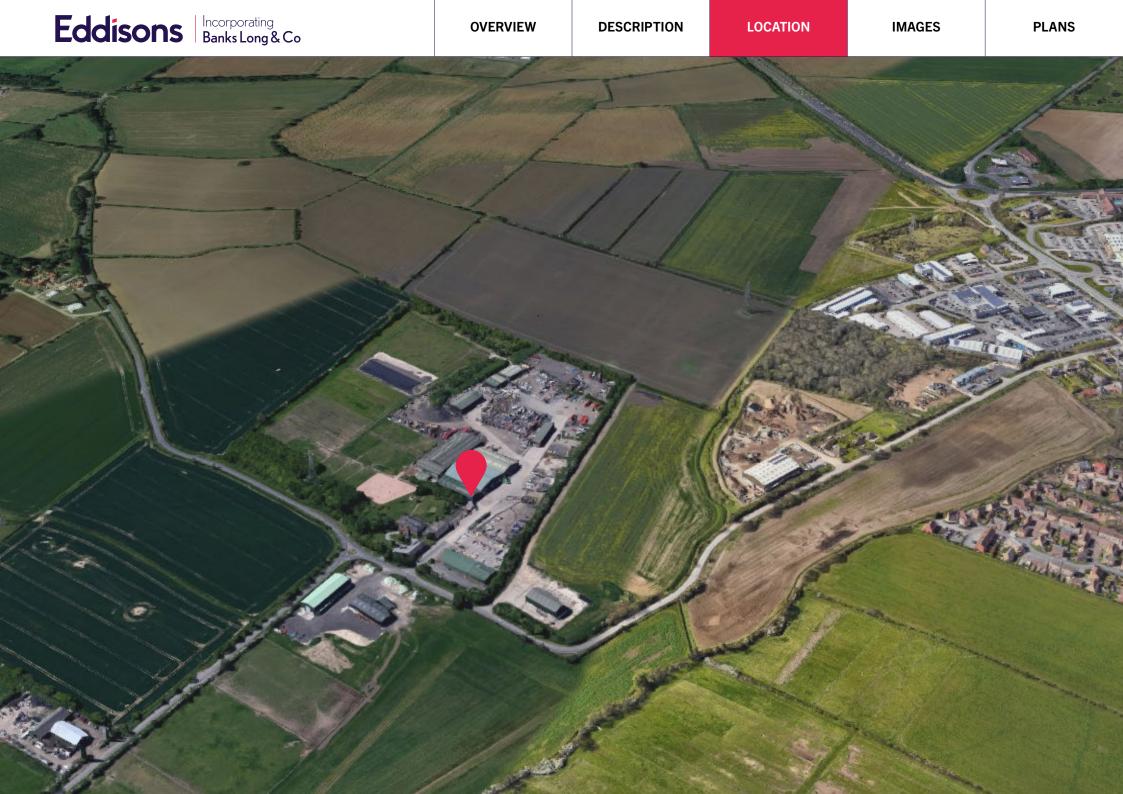

#### Incorporating Banks Long & Co Eddisons **OVERVIEW** DESCRIPTION LOCATION IMAGES PLANS Brattleby Sturton by Stow Cottam We Treswell Scampton Rampton Torksey Lock Ingleby Location Headon Saxilby Nettiehi The property is located within the lackham Ragnall Broadhoime successful Boundary Enterprise Park Möö Burton Waters with neighbouring occupiers including Buildbase, Roe Hire and Industrial Water Skellingthorpe Jetting Systems. Gree Wash Doddington Vigsley Empire Events The location is half a mile from the A46 dual carriageway which provides access to Lincoln City Centre via the bypass and the Bracebridge Whisby Laxto A1 at Newark. Heath mberwise (UK) Q Automotive 0 South Hykeham Waddington Witham St Hughs Caunton Bassingham Boothby Graffde Navenby Winthorpe Averham Coddington