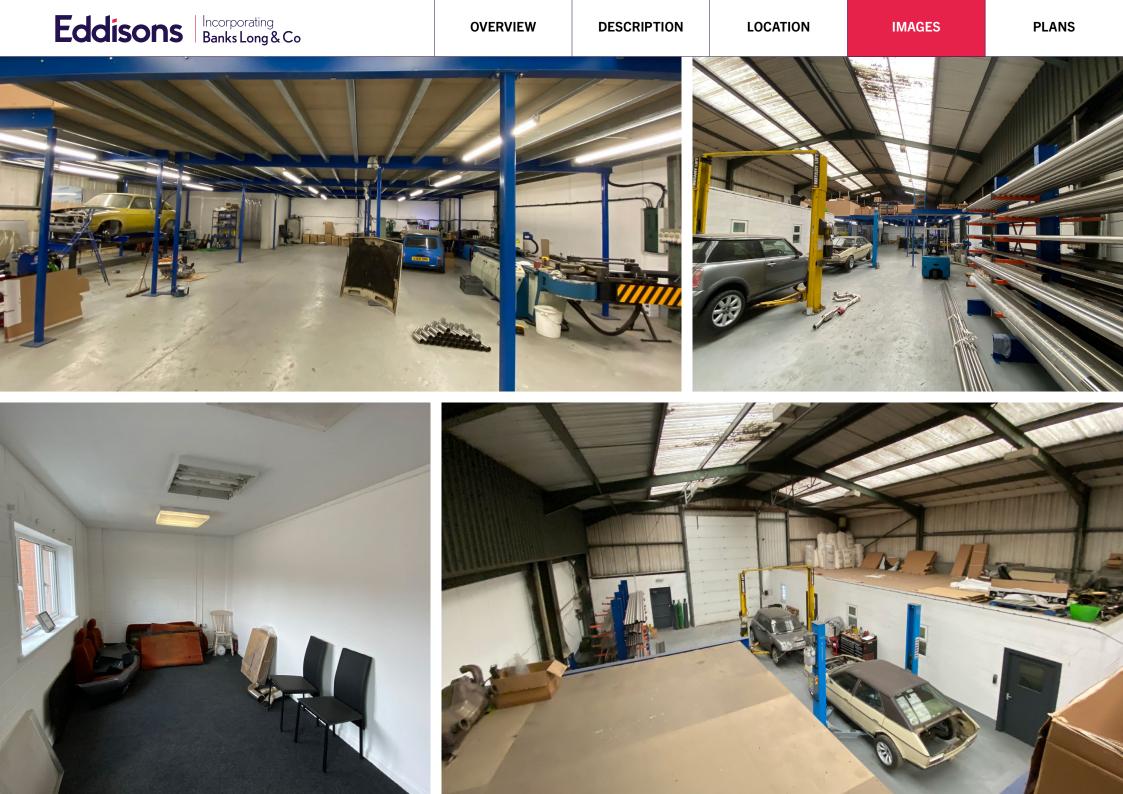

# Property

construction, with part composite metal clad elevation and part brick/blockwork connected to the property. These have not been tested and interested parties are elevations with a similarly clad roof. Internally the property has a power floated advised to make their own investigations to the relevant utility service providers. concrete floor, LED lights, mezzanine, offices, WC and reception area. The warehouse has a minimum working height of 6.3 metres.

# Accommodation

Having measured the property in accordance with the prevailing RICS Code of Measuring Practice, we calculate that it provides the following floor area.

| Area           | m <sup>2</sup> | ft²   |
|----------------|----------------|-------|
| GIA            | 479.03         | 5,156 |
| Plus Mezzanine | 211.35         | 2,274 |