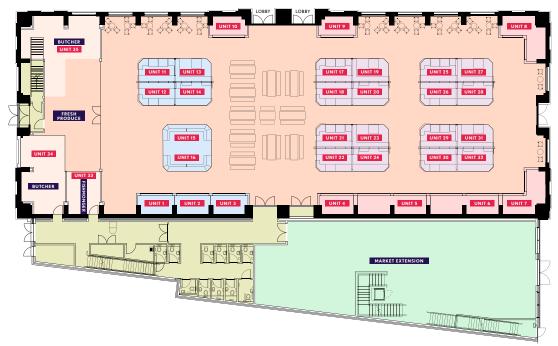

#### **GROUND FLOOR**

Currently there are **35 units** available on the Ground Floor providing a range of sizes and allocated uses. For more details and an application form, please click the links below.

#### **TENANCY**

3 year contracted out tenancy incorporating a landlord/tenant right to break the least after 6 months rolling basis with one month notice.

The lease will provide for annual rent reviews- the rent to be set by the landlors will allow the landlord the right to change rent on either a fixed or turnover basis.

The tenant will be obliged to pay a service charge and will be seperately responsile for the payment of business rates.

| UNIT NO. | RENT € PCM* |
|----------|-------------|
| 01       | 330         |
| 02       | 330         |
| 03       | 330         |
| 04       | 660         |
| 05       | 1,000       |
| 06       | 1,000       |
| 07       | 1,000       |
| 08       | 1,000       |
| 09       | 660         |
| 10       | 660         |
| 11       | 330         |
| 12       | 330         |
| 13       | 400         |
| 14       | 400         |
| 15       | 500         |
| 16       | 500         |
| 17       | 400         |
| 18       | 400         |

| UNIT NO. | RENT £ PCM* |
|----------|-------------|
| 19       | 350         |
| 20       | 350         |
| 21       | 400         |
| 22       | 400         |
| 23       | 350         |
| 24       | 350         |
| 25       | 350         |
| 26       | 350         |
| 27       | 500         |
| 28       | 500         |
| 29       | 350         |
| 30       | 350         |
| 31       | 500         |
| 32       | 500         |
| 33       | 800         |
| 34       | 1,250       |
| 35       | 1,250       |
|          |             |

<sup>\*</sup> A service charge will be payable.