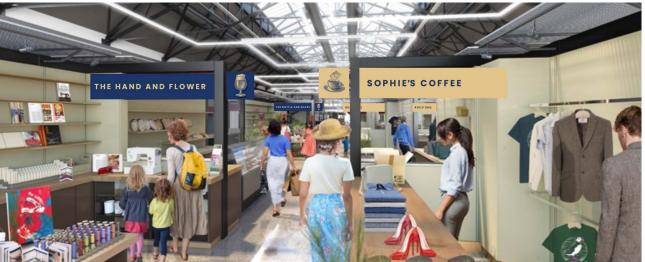

#### THE DEVELOPMENT

The Cornhill Market is currently being fully upgraded to meet the requirements of a modern market hall with an investment of £7 million to provide:

- Comprehensive refurbishment of the external built fabric.
- Glazed full height arches connecting the outside to the inside.
- Replacement roofing and glazed lanterns.
- 35 freestanding stalls in the interior space of a contemporary, minimal design for local businesses to promote local produce and an area within the centre of the Market Hall to accommodate seating for the associated food outlets within the stalls.
- New themed restaurant unit fronting Sincil Street.
- Hot food and drink stalls with extraction.
- Feature mezzanine providing additional food and drink units with communal seating areas.

#### THE CORNHILL VISION

Lincoln's Cornhill Market refurbishment aims to deliver a modern market hall trading environment which provides an important service to the local and regional community. We are looking for independent businesses which can provide a range of options for eating and drinking, including 'dining-in' in the central seating area and quality products for customers to take home, from hand-crafted gifts, jewellery and homeware, to original artwork, ceramics and beautiful flowers.