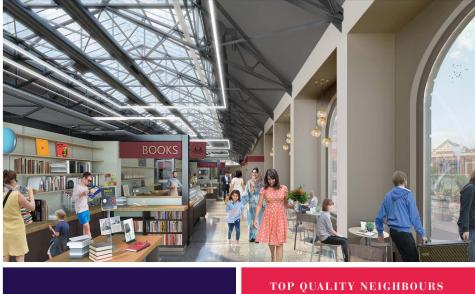

#### THE DEVELOPMENT

The Cornhill Market is currently being fully upgraded to meet the requirements of a modern market hall with an investment of £7 million to provide:

- Comprehensive refurbishment of the external built fabric.
- Glazed full height arches connecting the outside to the inside.
- Replacement roofing and glazed lanterns.
- 35 freestanding stalls in the interior space of a contemporary, minimal design for local businesses to promote local produce and an area within the centre of the Market Hall to accommodate seating for the associated food outlets within the stalls.
- New themed restaurant unit fronting Sincil Street.
- Hot food and drink stalls with extraction.
- Feature mezzanine providing additional food and drink units with communal seating areas.

#### THE CORNHILL VISION

Lincoln's Cornhill Market refurbishment aims to deliver a modern market hall trading environment which provides an important service to the local and regional community. We are looking for independent businesses which can provide a range of options for eating and drinking, including 'dining-in' in the central seating area and quality products for customers to take home, from hand-crafted gifts, jewellery and homeware, to original artwork, ceramics and beautiful flowers.