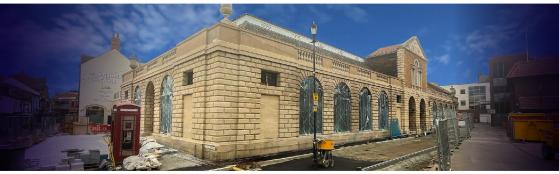

# £985<sub>M</sub>

CORNHILL MARKET UNDERGOING **£7 MILLION REFURBISHMENT** -**OPENING AUTUMN 2023** 

**CHANGING** THE LANDSCAPE FOR LINCOLN'S **MARKET TRADERS** 

Eddisons | Incorporating Banks Long & Co

#### SITUATED IN THE HEART OF THE CITY

Lincoln's Cornhill Market is prominently located in the city's prime retail area and benefits from the surrounding amenities and recent successful regeneration schemes including; The Cornhill Quarter, the award-winning 1,000 space multi-storey car park, new bus station and Lincoln Train Station.

#### THE DEVELOPMENT

The Cornhill Market is currently being fully upgraded to meet the requirements of a modern market hall with an investment of £7 million to provide:

- Comprehensive refurbishment of the external built fabric.
- Glazed full height arches connecting the outside to the inside.
- Replacement roofing and glazed lanterns.
- 35 freestanding stalls in the interior space of a contemporary, minimal design for local businesses to promote local produce and an area within the centre of the Market Hall to accommodate seating for the associated food outlets within the stalls.
- New themed restaurant unit fronting Sincil Street.
- Hot food and drink stalls with extraction.
- Feature mezzanine providing additional food and drink units with communal seating areas.