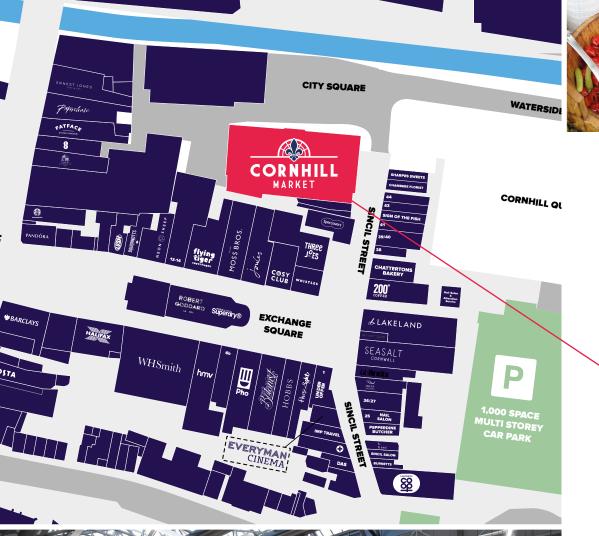

#### SITUATED IN THE HEART OF THE CITY

Lincoln's Cornhill Market is prominently located in the city's prime retail area and benefits from the surrounding amenities and recent successful regeneration schemes including; The Cornhill Quarter, the award-winning 1,000 space multi-storey car park, new bus station and Lincoln Train Station.

1000 CAR PARKING SPACES WITHIN 100 YARDS