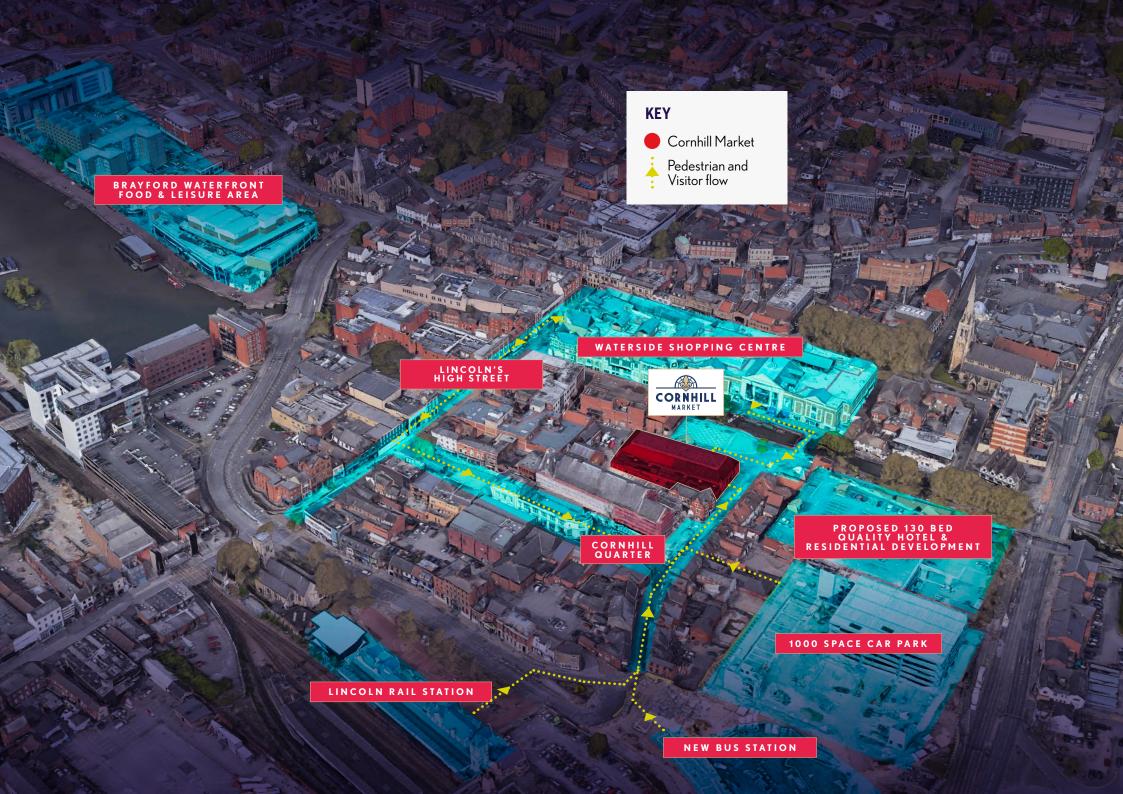

#### SITUATED IN THE HEART OF THE CITY

Lincoln's Cornhill Market is prominently located in the city's prime retail area and benefits from the surrounding amenities and recent successful regeneration schemes including; The Cornhill Quarter, the award-winning 1,000 space multi-storey car park, new bus station and Lincoln Train Station.

1000 CAR PARKING SPACES WITHIN 100 YARDS