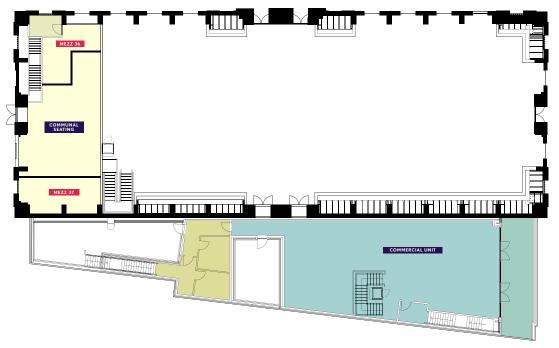

#### **MEZZANINE**

Two food and drink units within the mezzanine with shared communal seating. For more specific details and an application form, please click the links below.

| UNIT NO.                            | RENT £ PCM* |  |
|-------------------------------------|-------------|--|
| MEZZ 36                             | 500         |  |
| MEZZ 37                             | 850         |  |
| * A service charge will be payable. |             |  |