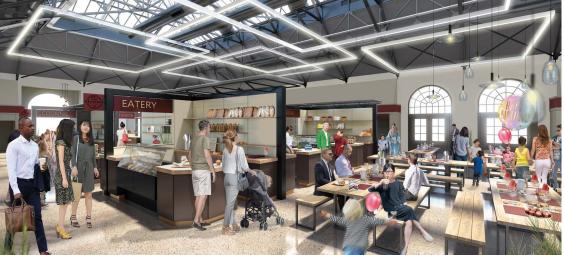

#### THE DEVELOPMENT

The Cornhill Market is currently being fully upgraded to meet the requirements of a modern market hall with an investment of £7 million to provide:

- Comprehensive refurbishment of the external built fabric.
- Glazed full height arches connecting the outside to the inside.
- Replacement roofing and glazed lanterns.
- 35 freestanding stalls in the interior space of a contemporary, minimal design for local businesses to promote local produce and an area within the centre of the Market Hall to accommodate seating for the associated food outlets within the stalls.
- New themed restaurant unit fronting Sincil Street.
- Hot food and drink stalls with extraction.
- Feature mezzanine providing additional food and drink units with communal seating areas.

#### THE CORNHILL VISION

Lincoln's Cornhill Market refurbishment aims to deliver a modern market hall trading environment which provides an important service to the local and regional community. We are looking for independent businesses which can provide a range of options for eating and drinking, including 'dining-in' in the central seating area and quality products for customers to take home, from hand-crafted gifts, jewellery and homeware, to original artwork, ceramics and beautiful flowers.