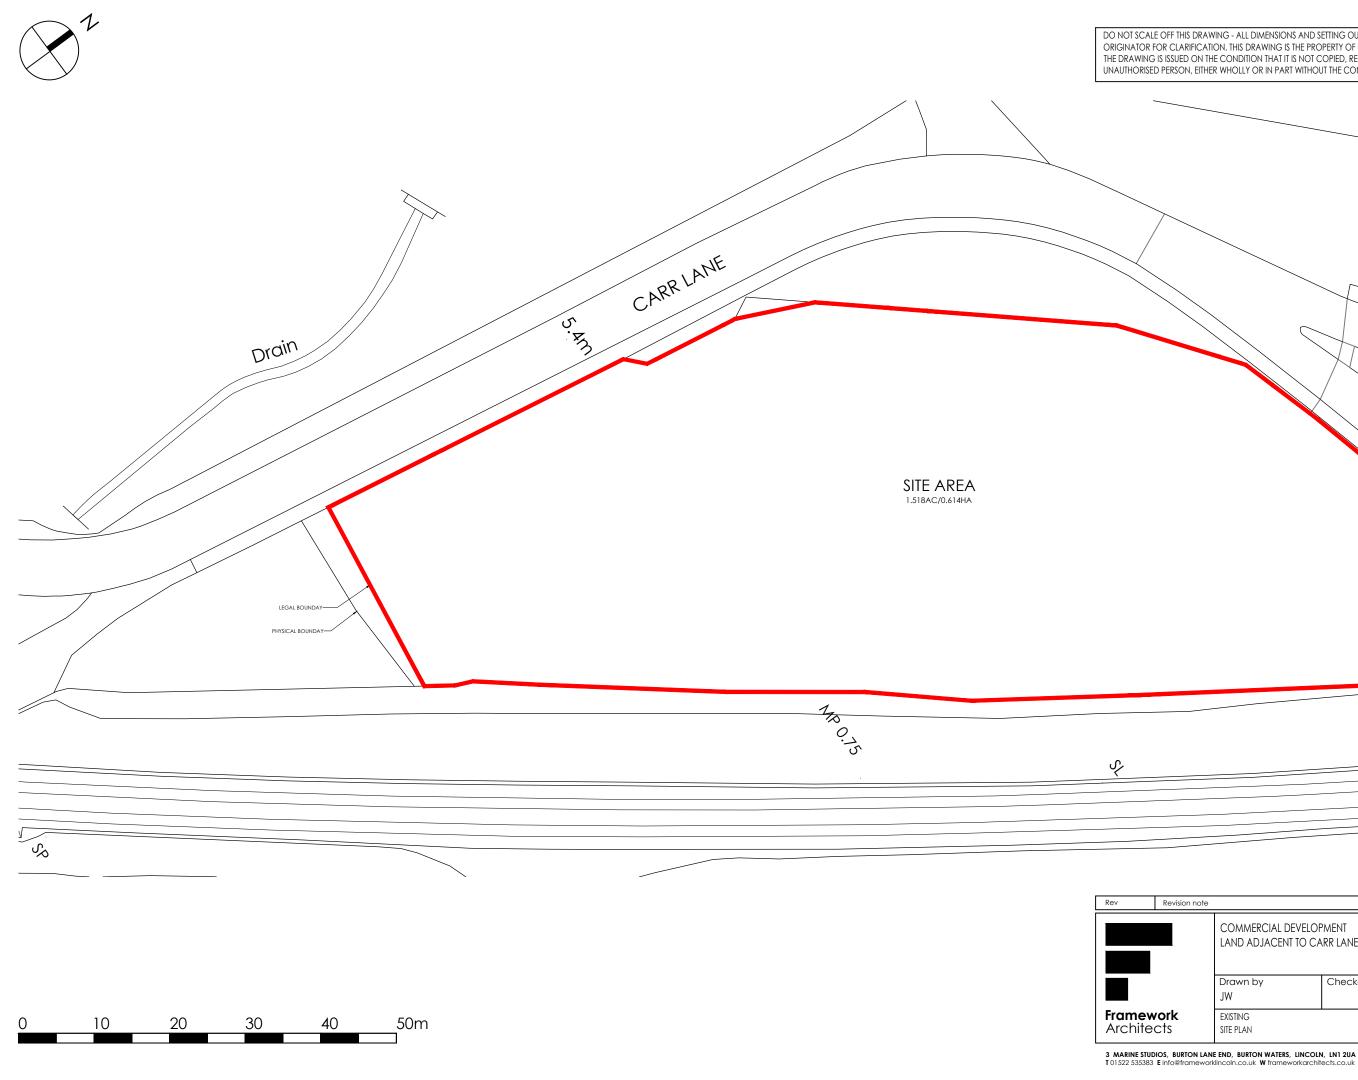

| HEM AND           | HT IS RESERVED BY THE<br>R DISCLOSED TO ANY | Id Setting out to be verified<br>Property of Framework. C<br>Dt Copied, Reproduced, Ret<br>Hout the Consent in Writing | ON. THIS DRAWING IS TH<br>E CONDITION THAT IT IS I |
|-------------------|---------------------------------------------|------------------------------------------------------------------------------------------------------------------------|----------------------------------------------------|
|                   |                                             |                                                                                                                        |                                                    |
| /                 |                                             | _                                                                                                                      |                                                    |
| /                 |                                             |                                                                                                                        |                                                    |
| $\prec$           |                                             |                                                                                                                        |                                                    |
| / /               | /                                           |                                                                                                                        |                                                    |
| . /               | /                                           |                                                                                                                        |                                                    |
| /                 | / /                                         |                                                                                                                        |                                                    |
| , ,               |                                             |                                                                                                                        |                                                    |
| <                 |                                             |                                                                                                                        |                                                    |
| /                 | $\langle$                                   |                                                                                                                        |                                                    |
| /                 | $\backslash$                                |                                                                                                                        | <b>\</b>                                           |
|                   |                                             | $\sim$                                                                                                                 |                                                    |
|                   | //                                          | XI-                                                                                                                    |                                                    |
|                   | / /                                         |                                                                                                                        |                                                    |
|                   | 1 (                                         | $\times$ $^{\vee}$                                                                                                     |                                                    |
|                   |                                             |                                                                                                                        |                                                    |
|                   |                                             |                                                                                                                        |                                                    |
|                   |                                             |                                                                                                                        |                                                    |
| \                 |                                             |                                                                                                                        |                                                    |
|                   |                                             |                                                                                                                        |                                                    |
|                   |                                             |                                                                                                                        |                                                    |
| ł                 |                                             |                                                                                                                        |                                                    |
|                   |                                             |                                                                                                                        |                                                    |
| $\bigvee$         |                                             |                                                                                                                        |                                                    |
| $\langle \rangle$ |                                             |                                                                                                                        |                                                    |
| $  \rangle$       |                                             |                                                                                                                        |                                                    |
|                   |                                             |                                                                                                                        |                                                    |
| + $+$             | 14                                          |                                                                                                                        |                                                    |
| //                | \`<br>`                                     |                                                                                                                        |                                                    |
|                   | Ň                                           |                                                                                                                        |                                                    |
|                   |                                             |                                                                                                                        |                                                    |
|                   |                                             |                                                                                                                        |                                                    |
|                   |                                             |                                                                                                                        |                                                    |
|                   |                                             |                                                                                                                        |                                                    |
|                   |                                             |                                                                                                                        |                                                    |
|                   |                                             |                                                                                                                        |                                                    |
| 11                |                                             |                                                                                                                        |                                                    |
| awn by            | te Draw                                     |                                                                                                                        |                                                    |
| VE                | ite Drav                                    | .OPMENT<br>CARR LANE, GAINSBORO                                                                                        | COMMERCIAL DEV<br>LAND ADJACENT TO                 |

| Drawn by  | Checked | Date        | Scale      |
|-----------|---------|-------------|------------|
| JW        |         | JUN 2019    | 1:500 @ A3 |
| EXISTING  |         | Dwg No      | Rev        |
| SITE PLAN |         | F1943-00002 | -          |