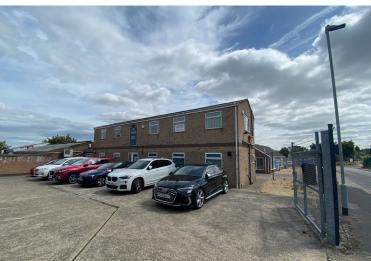

## **Property**

The property comprises a first floor office of masonry brick construction which sits under a concrete tiled roof. Internally the unit provides carpet floors, painted plaster walls, double glazed UPVC windows, radiators, fluorescent lighting, kitchen facilities, male/female WC's and car parking externally.

## Location

The property occupies an accessible position on Wrightsway off Outer Circle Road to the north-east of Lincoln. Surrounding occupiers include national motor-trade, trade counter and retail warehouse occupiers such as Evans Halshaw Ford, Vertu Honda, Wickes, Howdens, Topps Tiles, Magnet and Kwik-fit.