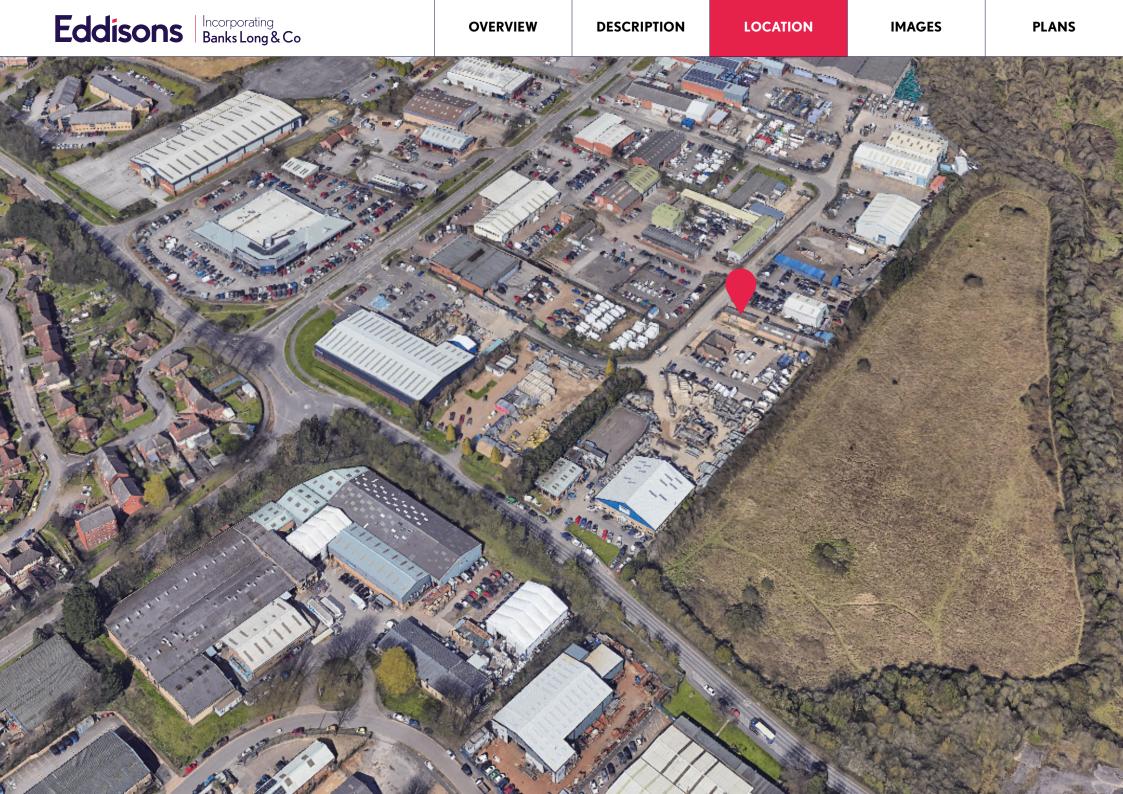

## Location

The property occupies an accessible position on Wrightsway off Outer Circle Road to the north-east of Lincoln. Surrounding occupiers include national motor-trade, trade counter and retail warehouse occupiers such as Evans Halshaw Ford, Vertu Honda, Wickes, Howdens, Topps Tiles, Magnet and Kwik-fit.

The property provides quick access to the regional and national road network recently improved by the opening of the nearby Lincoln Eastern Bypass.

First Floor Office, Wrightsway, Lincoln, LN2 4JY

Plotted Scale - 1:1,250