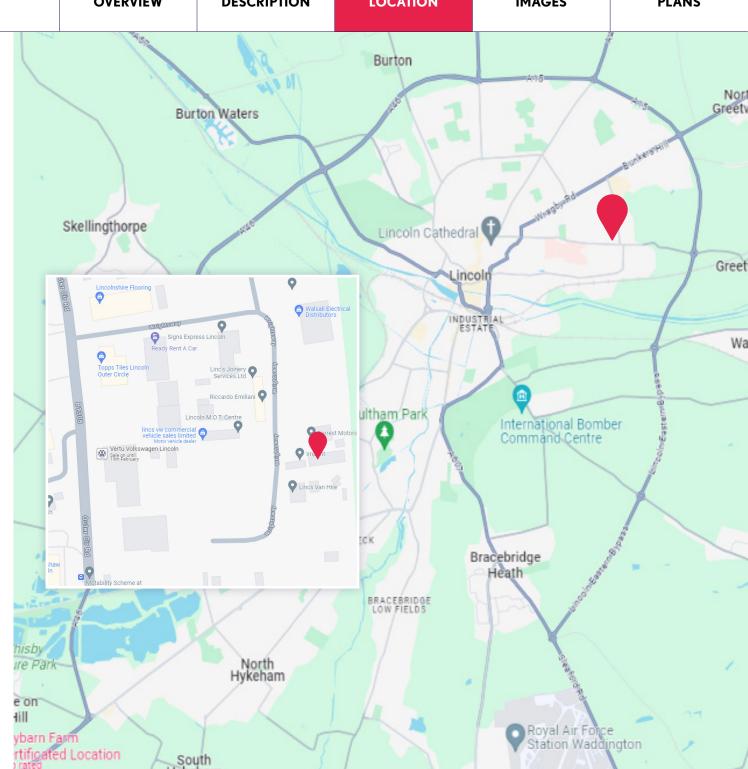

## Location

The property occupies an accessible position on Wrightsway off Outer Circle Road to the north-east of Lincoln. Surrounding occupiers include national motor-trade, trade counter and retail warehouse occupiers such as Evans Halshaw Ford, Vertu Honda, Wickes, Howdens, Topps Tiles, Magnet and Kwik-fit.

The property provides quick access to the regional and national road network recently improved by the opening of the nearby Lincoln Eastern Bypass.

First Floor Office, Wrightsway, Lincoln, LN2 4JY

Plotted Scale - 1:1,250