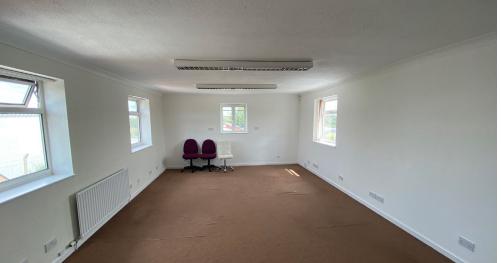

## **Property**

The property comprises a first floor office of masonry brick construction which sits under a concrete tiled roof. Internally the unit provides carpet floors, painted plaster walls, double glazed UPVC windows, radiators, fluorescent lighting, kitchen facilities, male/female WC's and car parking externally.

#### Accommodation

Having measured the property in accordance with the prevailing RICS Code of Measuring Practice, we calculate that it provides the following floor area.

| Area      | $m^2$ | ft² |
|-----------|-------|-----|
| Total NIA | 61.50 | 662 |