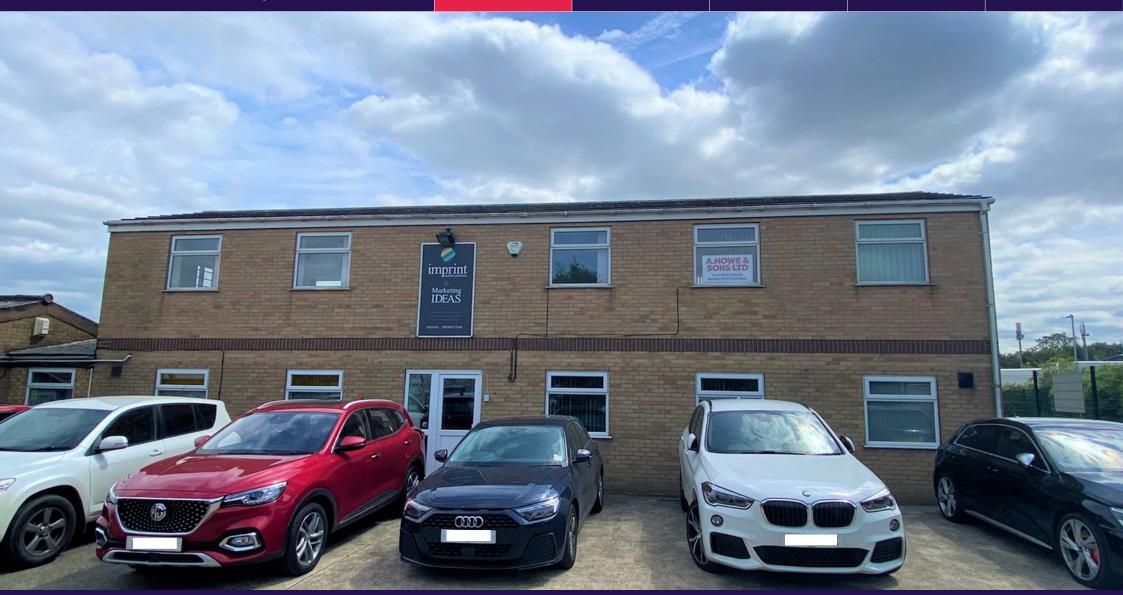

## **Property**

The property comprises a first floor office of masonry brick construction which sits under a concrete tiled roof. Internally the unit provides carpet floors, painted plaster walls, double glazed UPVC windows, radiators, fluorescent lighting, kitchen facilities, male/female WC's and car parking externally.