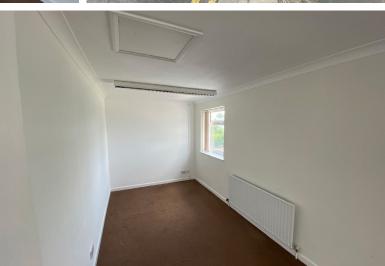

## **Property**

The property comprises a first floor office of masonry brick construction which sits under a concrete tiled roof. Internally the unit provides carpet floors, painted plaster walls, double glazed UPVC windows, radiators, fluorescent lighting, kitchen facilities, male/female WC's and car parking externally.

#### Accommodation

Having measured the property in accordance with the prevailing RICS Code of Measuring Practice, we calculate that it provides the following floor area.

| Area      | $m^2$ | ft² |
|-----------|-------|-----|
| Total NIA | 61.50 | 662 |