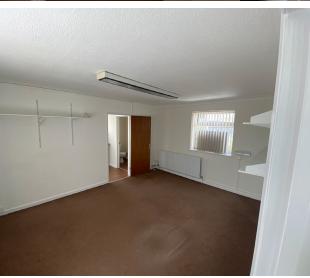

## **Property**

The property comprises a first floor office of masonry brick construction which sits under a concrete tiled roof. Internally the unit provides carpet floors, painted plaster walls, double glazed UPVC windows, radiators, fluorescent lighting, kitchen facilities, male/female WC's and car parking externally.

#### Accommodation

Having measured the property in accordance with the prevailing RICS Code of Measuring Practice, we calculate that it provides the following floor area.

| Area      | $m^2$ | ft² |
|-----------|-------|-----|
| Total NIA | 61.50 | 662 |