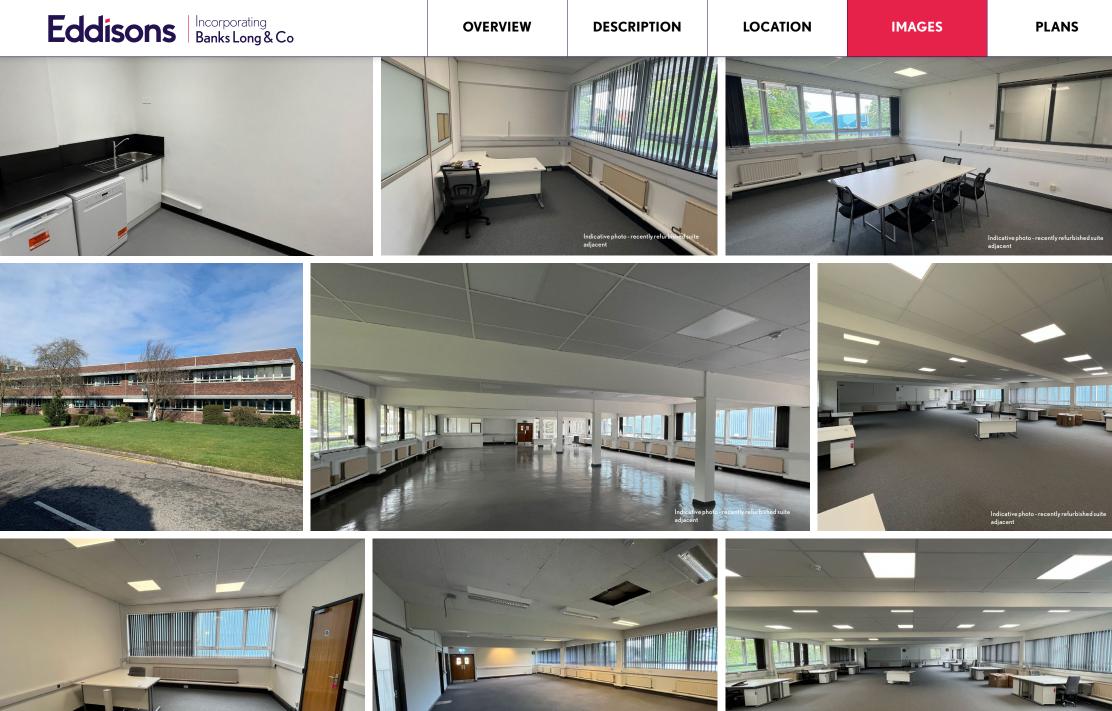

# Property

The property comprises two suites offering a range of accommodation over ground and first floor.

The suites are due to be refurbished and will be finished with carpeted floors, painted plastered walls and ceilings with inset lighting and air conditioning. The indicative photos below show the adjacent refurbished suite recently let. There is stair access to shared staff and WC facilities.

Indicative photo - recently refurbished suite adjacent

Indicative photo - recently refurbished suite adjacent

| Eddisons Incorporating<br>Banks Long & Co | OVERVIEW | DESCRIPTION | LOCATION | IMAGES | PLANS |
|-------------------------------------------|----------|-------------|----------|--------|-------|
|                                           |          |             |          |        |       |