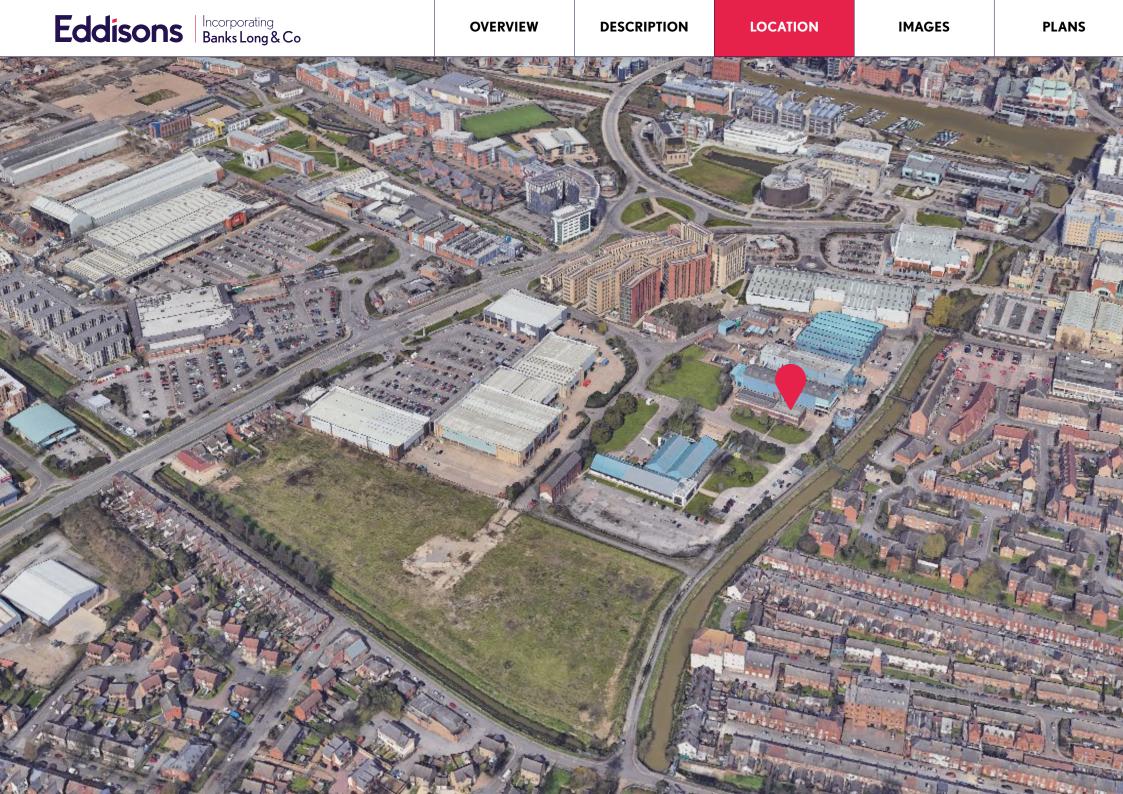

# Location

Firth Road Business Centre is located on Firth Road, a short walk from Tritton Retail Park, St Mark's Shopping Centre and the University of Lincoln Campus with Lincoln City Centre beyond to the north east.

Lincoln Railway Station and new Transport Hub are also less than a mile away. Lincoln itself has quick access to the A46 dual carriageway with the A116 miles to the south west.

Neighbouring occupiers on the Business Park include Siemens PLC, ITP Aero Engines UK Limited and Teledyne E2V (UK) Limited.