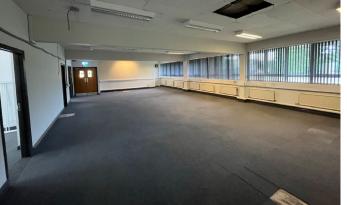

# Property

The property comprises two suites offering a range of accommodation over ground and first floor.

The suites are due to be refurbished and will be finished with carpeted floors, painted plastered walls and ceilings with inset lighting and air conditioning. The indicative photos below show the adjacent refurbished suite recently let. There is stair access to shared staff and WC facilities.

Indicative photo - recently refurbished suite adjacent

Indicative photo - recently refurbished suite adjacent

| Eddisons Incorporating<br>Banks Long & Co | OVERVIEW | DESCRIPTION | LOCATION | IMAGES | PLANS |
|-------------------------------------------|----------|-------------|----------|--------|-------|
|                                           |          |             |          |        |       |