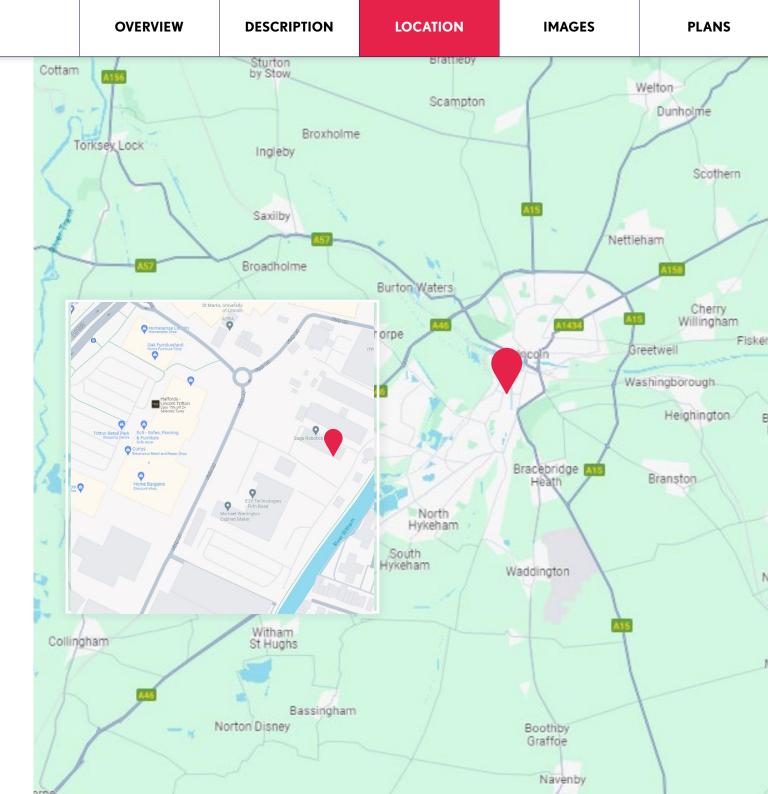

# Location

Firth Road Business Centre is located on Firth Road, a short walk from Tritton Retail Park, St Mark's Shopping Centre and the University of Lincoln Campus with Lincoln City Centre beyond to the north east.

Lincoln Railway Station and new Transport Hub are also less than a mile away. Lincoln itself has quick access to the A46 dual carriageway with the A116 miles to the south west.

Neighbouring occupiers on the Business Park include Siemens PLC, ITP Aero Engines UK Limited and Teledyne E2V (UK) Limited.