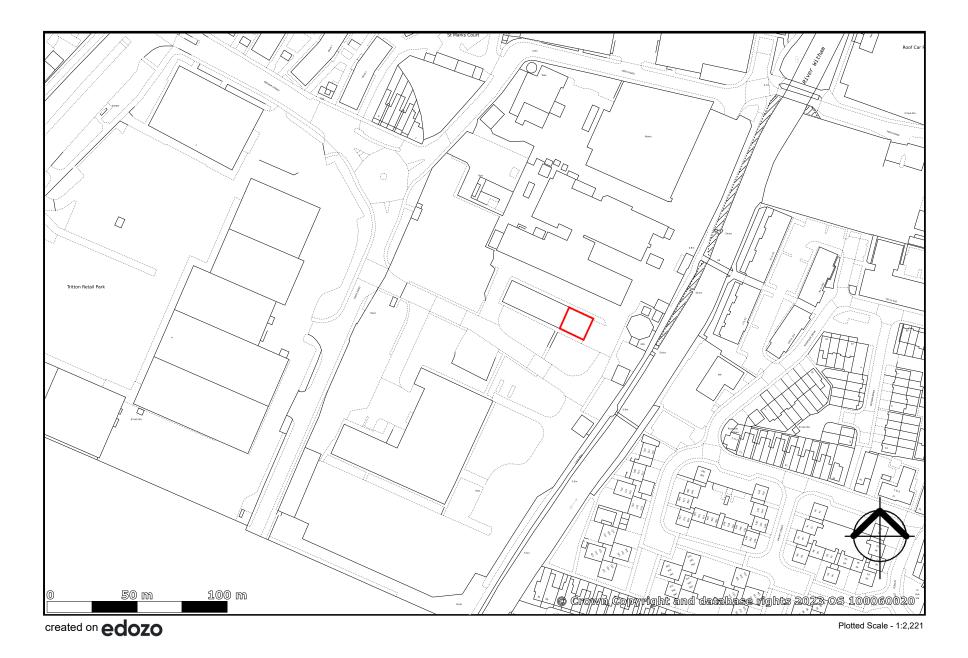

# Location

Firth Road Business Centre is located on Firth Road, a short walk from Tritton Retail Park, St Mark's Shopping Centre and the University of Lincoln Campus with Lincoln City Centre beyond to the north east.

Lincoln Railway Station and new Transport Hub are also less than a mile away. Lincoln itself has quick access to the A46 dual carriageway with the A116 miles to the south west.

Neighbouring occupiers on the Business Park include Siemens PLC, ITP Aero Engines UK Limited and Teledyne E2V (UK) Limited.

GTECH, Firth Road Business Park, Lincoln, LN6 7AA

This map is published for convenience of identification only and although believed to be correct, is not guaranteed and it does not form any part of any contract