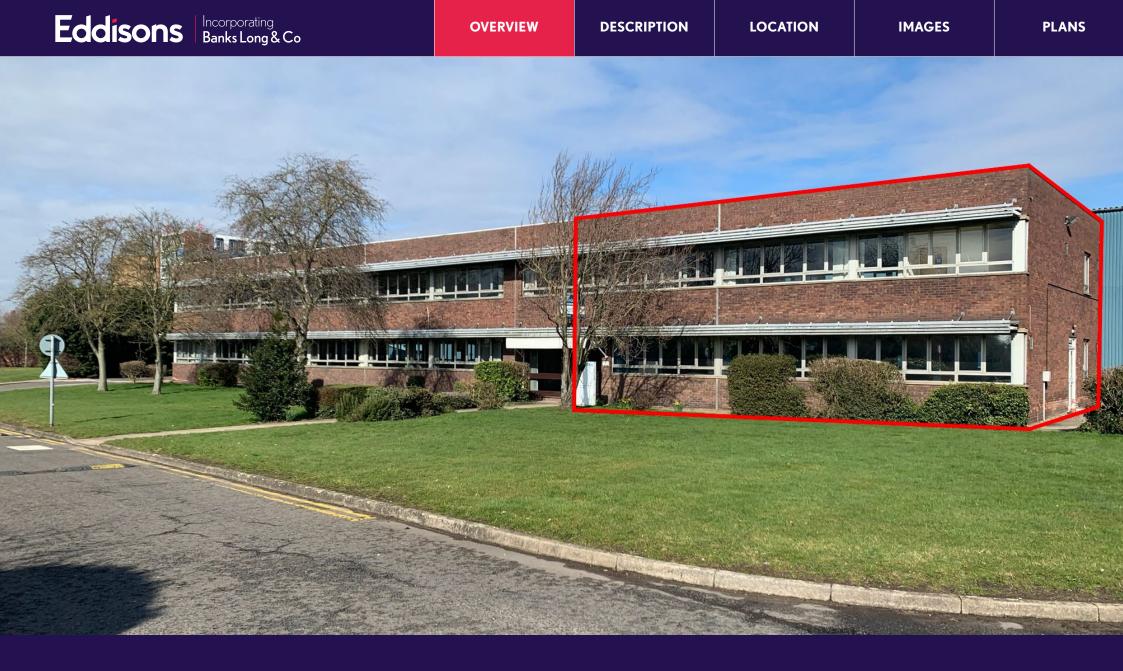

# Property

The property comprises two suites offering a range of accommodation over ground and first floor.

The suites are due to be refurbished and will be finished with carpeted floors, painted plastered walls and ceilings with inset lighting and air conditioning. The indicative photos below show the adjacent refurbished suite recently let. There is stair access to shared staff and WC facilities.

Externally there is room for ample car parking.