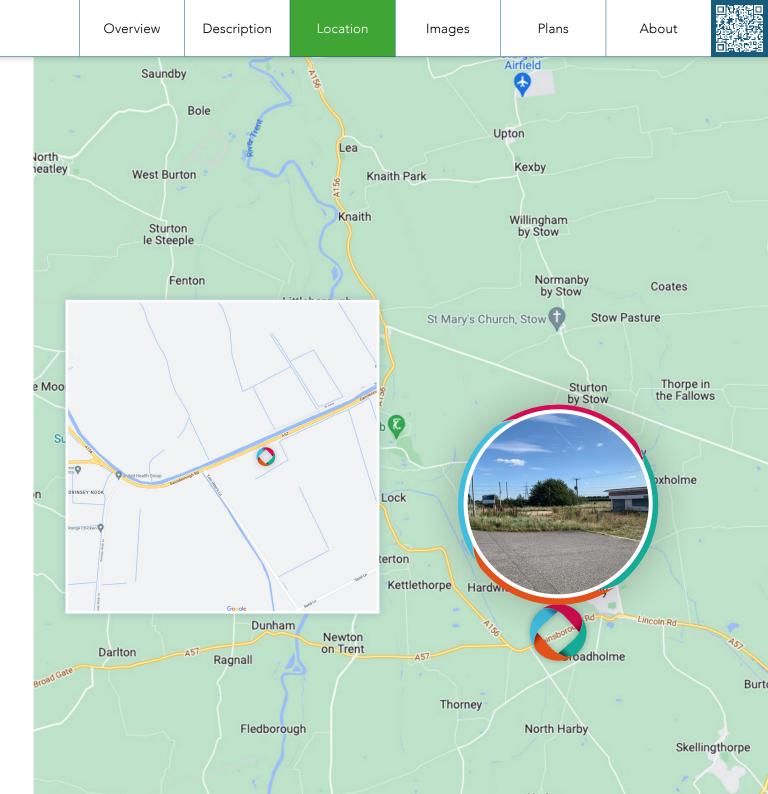

# Continent Continent

BANKS

ONG&Co

The former petrol station is situated on the southern side of the A57 Gainsborough Road in the Parish of Saxilby, approximately 60m north east of the junction with the B1190 Doddington Road, approximately 6 miles west of Lincoln city centre and 1 mile west of the centre of Saxilby village. The A1 and A46 can easily be accessed via the A57.