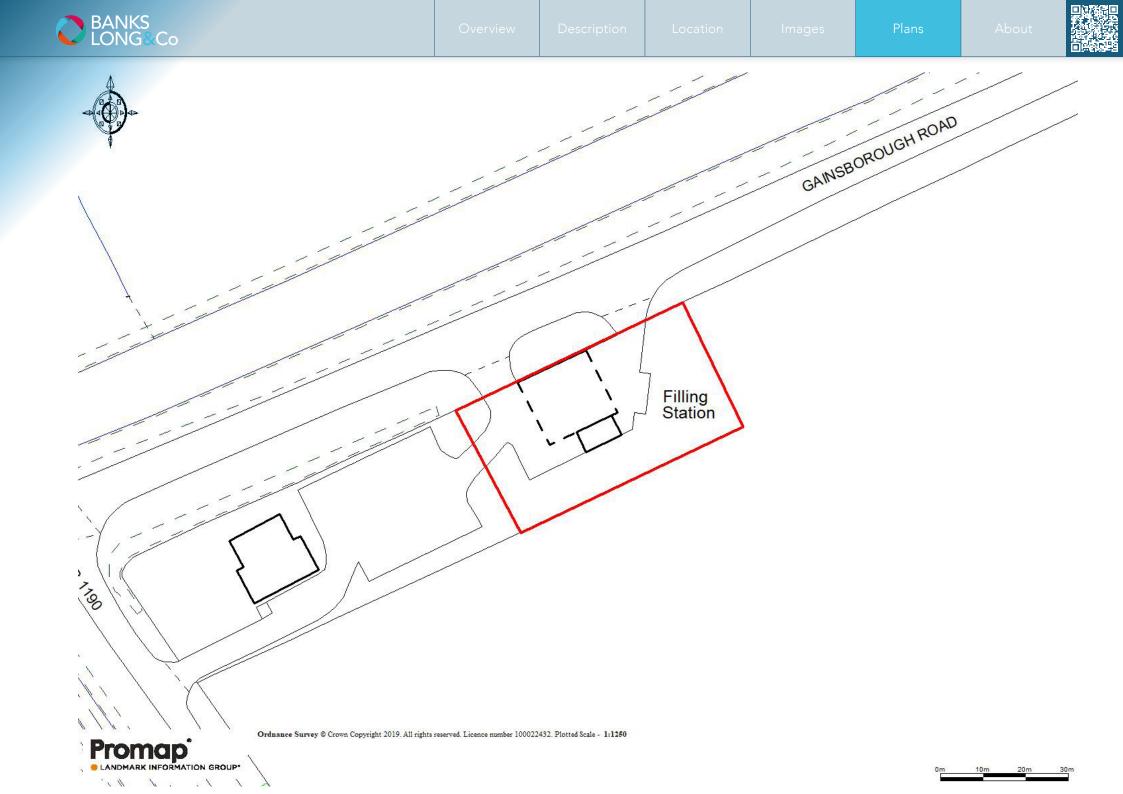

#### 🔿 Site

The land comprises a part cleared level rectangular site of approximately 0.193 hectares (0.476 acres) with frontage to Gainsborough Road of approximately 58m and an average depth of approximately 32m.