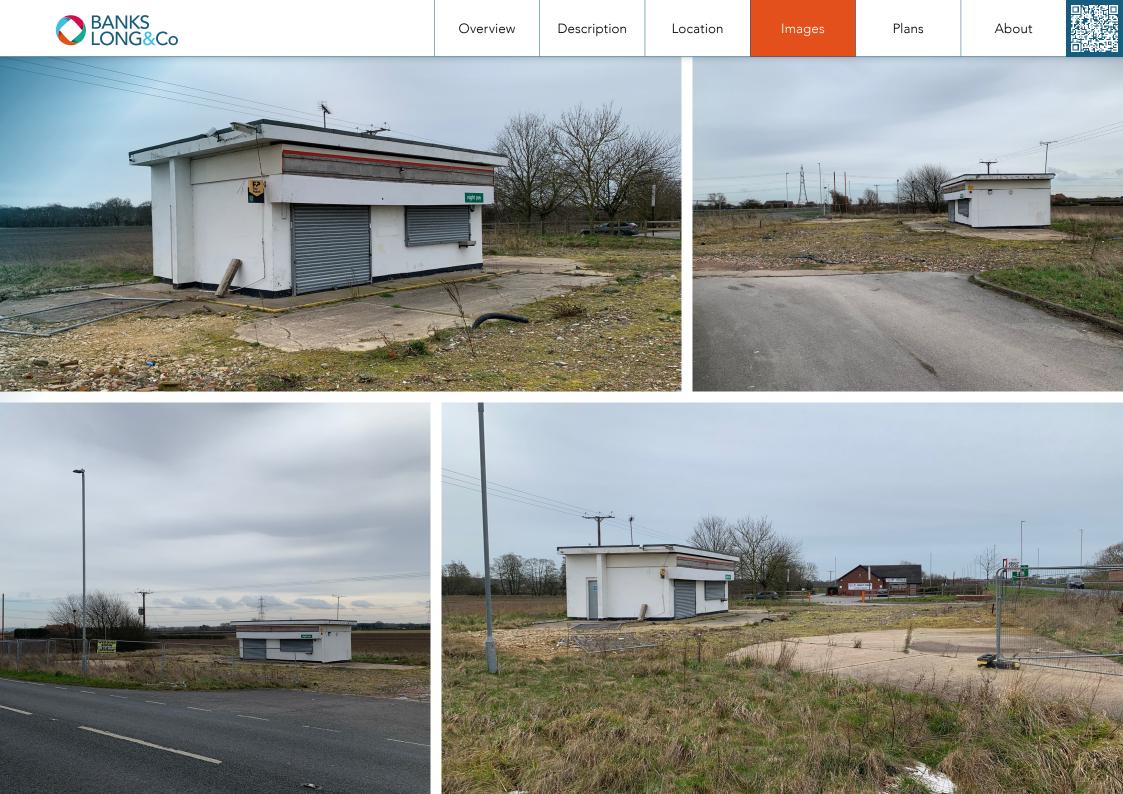

#### 🔿 Site

The land comprises a part cleared level rectangular site of approximately 0.193 hectares (0.476 acres) with frontage to Gainsborough Road of approximately 58m and an average depth of approximately 32m.

#### Town & Country Planning

We understand that the most recent use for the site was primarily for petrol filling station which is a sui generis use and does not fall within a specific class of the Use Classes Order 1987 (as amended).