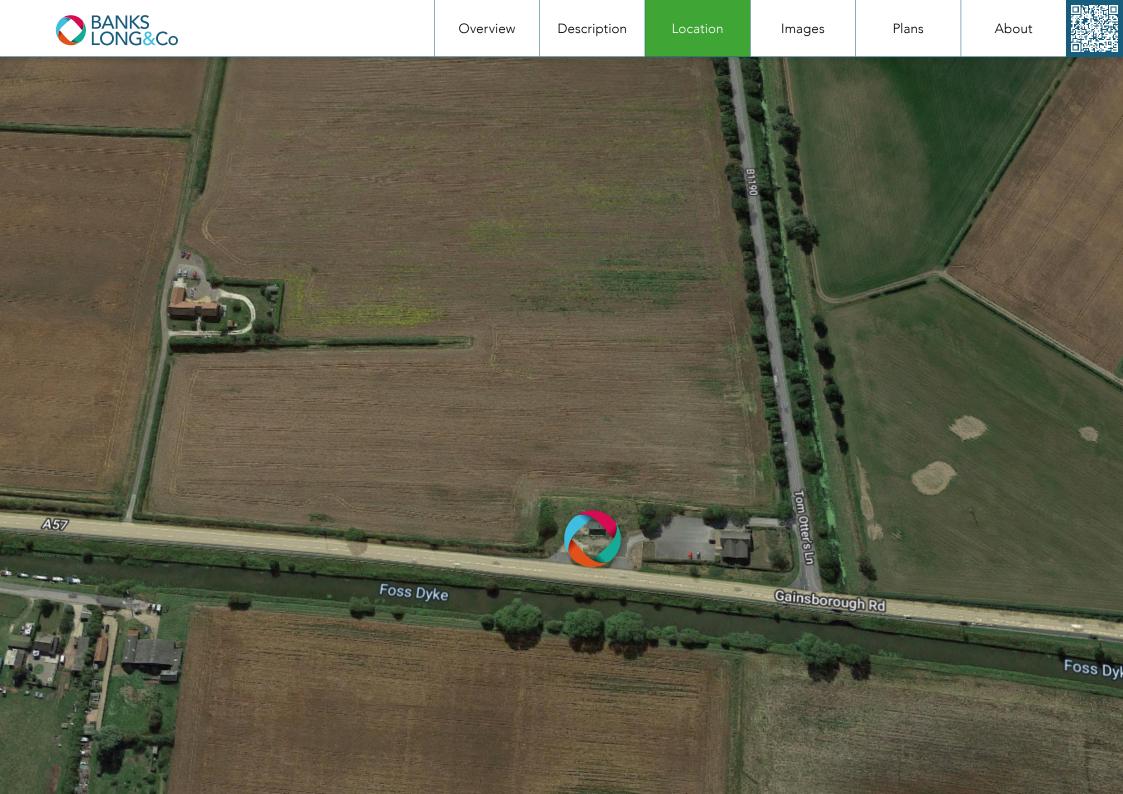

# Continent Continent

BANKS

ONG&Co

The former petrol station is situated on the southern side of the A57 Gainsborough Road in the Parish of Saxilby, approximately 60m north east of the junction with the B1190 Doddington Road, approximately 6 miles west of Lincoln city centre and 1 mile west of the centre of Saxilby village. The A1 and A46 can easily be accessed via the A57.