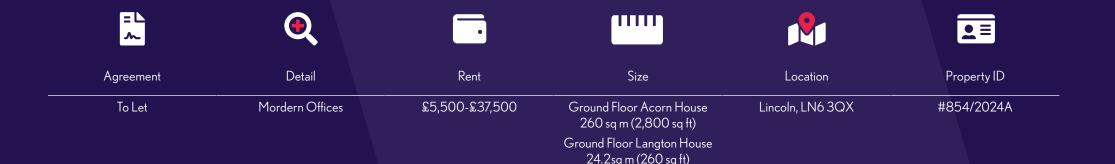

#### Accommodation

Having measured the property in accordance with the prevailing RICS Code of Measuring Practice, we calculate that it provides the following floor area.

| Area             | $m^2$ | ft <sup>2</sup> |
|------------------|-------|-----------------|
| GF Acorn House   | 260   | 2,800           |
| GF Langton House | 24.2  | 260             |

#### **Tenure**

The suites are available To Let by way of flexible licence agreements or longer term agreements considered.

#### £5,500-£37,500

The rent includes estate service charge and buildings insurance.