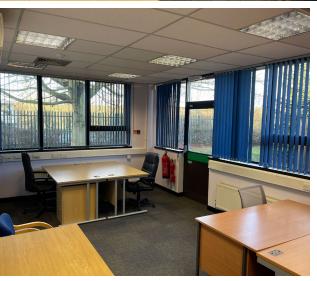

# **Property**

The available accommodation comprises a range of private offices within a modern multi-let building. The accommodation is finished to a high specification including carpeted floors, suspended ceilings, partitioning, air conditioning and Cat 5 data cabling.

#### Accommodation

Having measured the property in accordance with the prevailing RICS Code of Measuring Practice, we calculate that it provides the following floor area.

| Area             | $m^2$ | ft <sup>2</sup> |
|------------------|-------|-----------------|
| GF Acorn House   | 260   | 2,800           |
| GF Langton House | 24.2  | 260             |