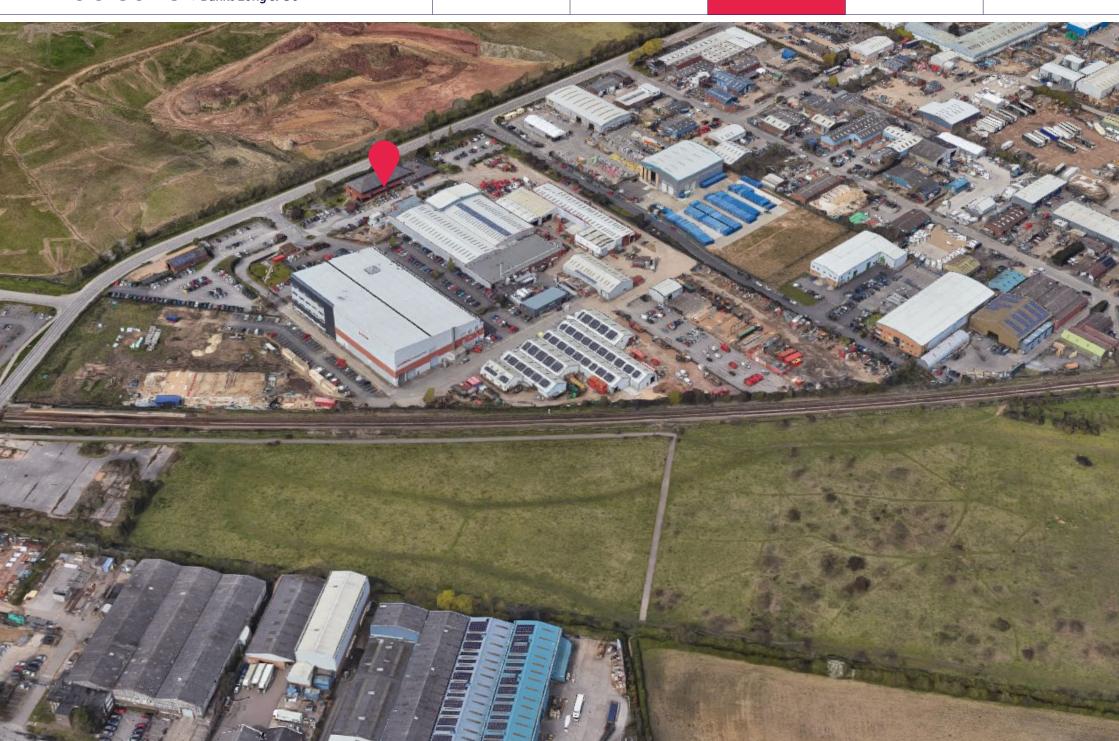

# Location

Langton House is situated on the popular Lindum Business Park in North Hykeham to the south of Lincoln. The position provides quick access to North Hykeham train station, Lincoln City Centre, Lincoln bypass and the A46 dual-carriageway to Newark/the A1.