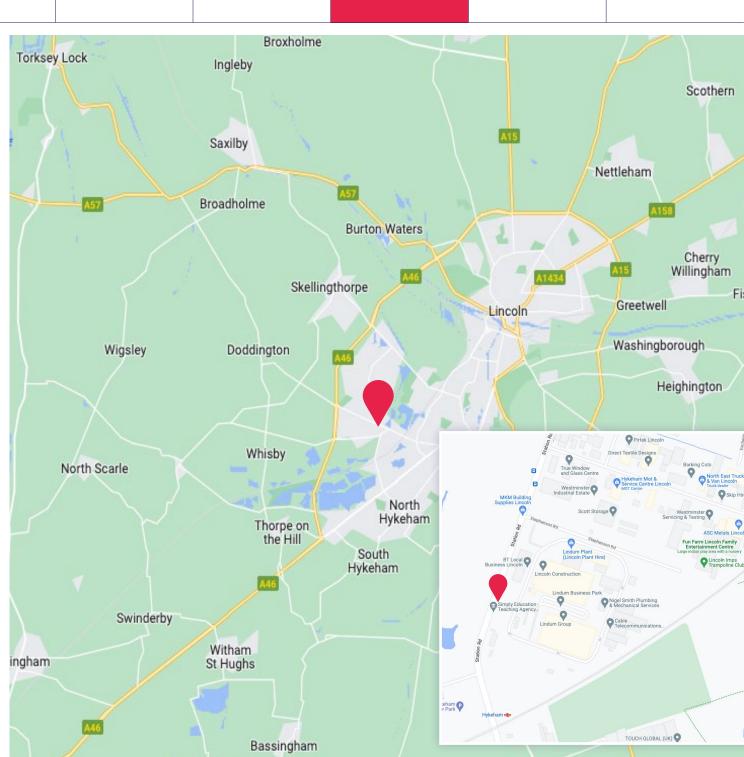

# Location

Langton House is situated on the popular Lindum Business Park in North Hykeham to the south of Lincoln. The position provides quick access to North Hykeham train station, Lincoln City Centre, Lincoln bypass and the A46 dual-carriageway to Newark/the A1.