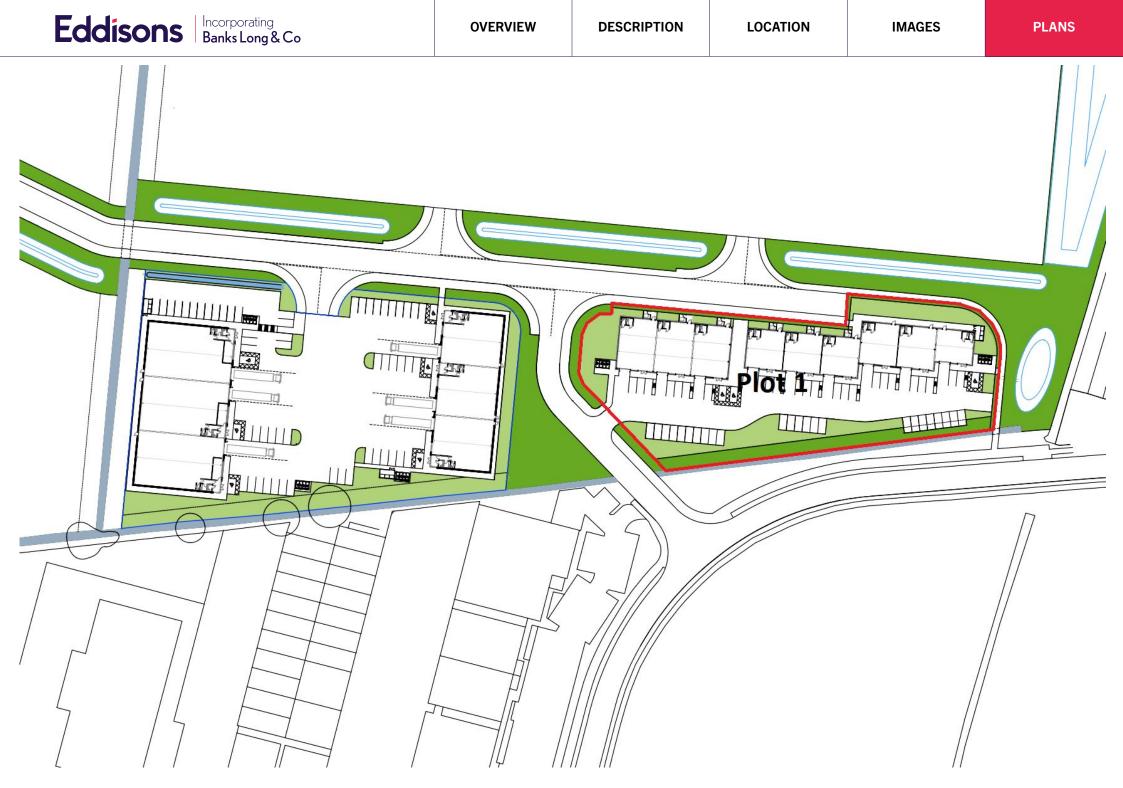

## **Property**

Plot one consists of nine brand new light industrial units for start-up and growing local industrial businesses.

The units are of steel frame construction with lined steel sheet clad elevations and mono-pitch roof incorporating translucent roof light panels. Each unit has an electrically operated vehicular access door, triple glazed double height pedestrian entrance and PV panels on the roof.

#### Accommodation

Having measured the properties in accordance with the prevailing RICS Code of Measuring Practice, we calculate that they provide the following Gross Internal floor Areas.

| Plot      | $m^2$  | ft <sup>2</sup> |
|-----------|--------|-----------------|
| Unit 1.2D | 158.00 | 1,701           |
| Unit 1.2E | 157.01 | 1,690           |
| Unit 1.2F | 122.92 | 1,323           |