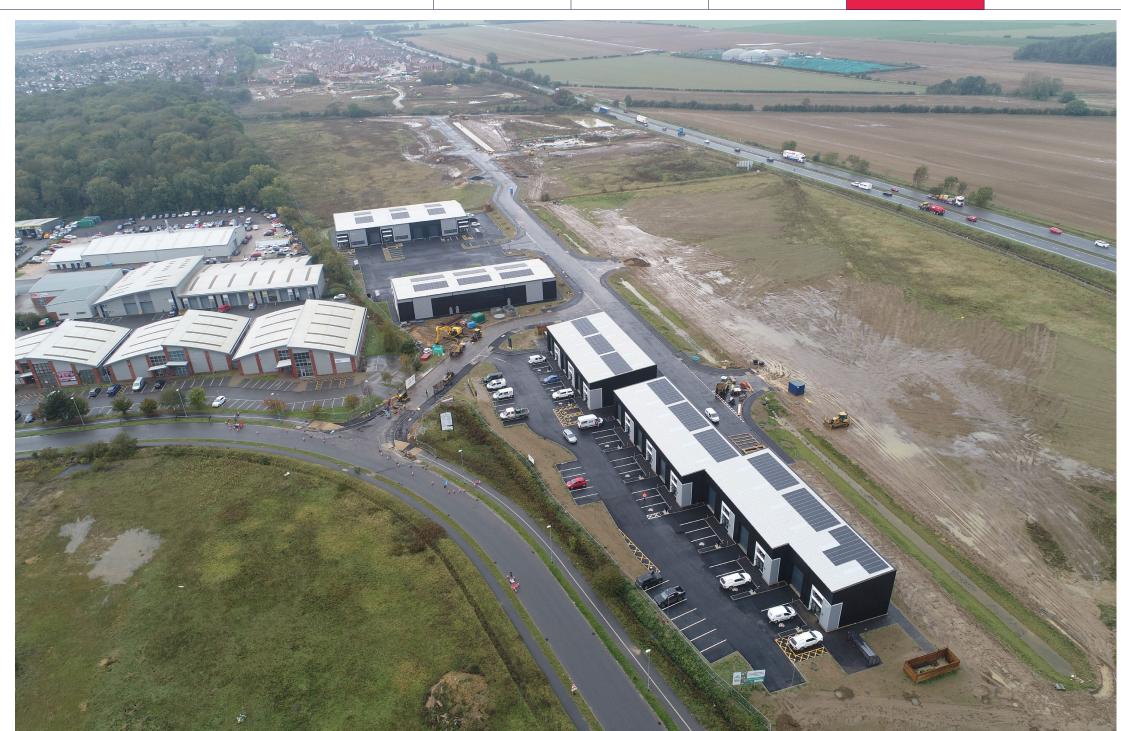

## **Property**

Plot one consists of nine brand new light industrial units for start-up and growing local industrial businesses.

The units are of steel frame construction with lined steel sheet clad elevations and mono-pitch roof incorporating translucent roof light panels. Each unit has an electrically operated vehicular access door, triple glazed double height pedestrian entrance and PV panels on the roof.

Internally the units have kitchen/WC facilities, solid concrete floor, 6m minimum working height, light and power fittings. Each unit has an EV charging point and ample parking.

There will be an eye-catching living green wall sign, bicycle storage and high-quality landscaping.

## Location

Sleaford Moor Enterprise Park is a new strategic employment site in Sleaford, the heart of Lincolnshire.

The site is adjacent to the A17, a strategic east west road link across Lincolnshire connecting the A1 with east coast ports. The road's infrastructure close to the site is currently undergoing improvements ahead of jobs and housing growth.

The site is an extension to the already established industrial area in the north east of Sleaford, creating potential for local supply chains, innovation and collaboration.

It's in walking distance of local amenities in Sleaford and access to green space including the bordering woodlands.

The site will also benefit from a substantial landscaping scheme as part of the Council's aims to ensure a green environment and resilient tree population in North Kesteven.

**OVERVIEW** 

**DESCRIPTION** 