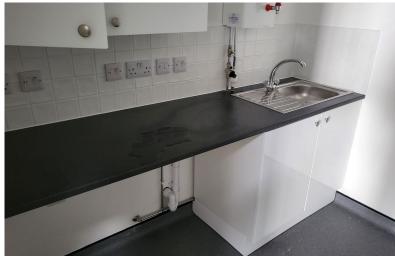

Internally the units have kitchen/WC facilities, solid concrete floor, 6m minimum working height, light and power fittings. Each unit has an EV charging point and ample parking.

There will be an eye-catching living green wall sign, bicycle storage and high-quality landscaping.