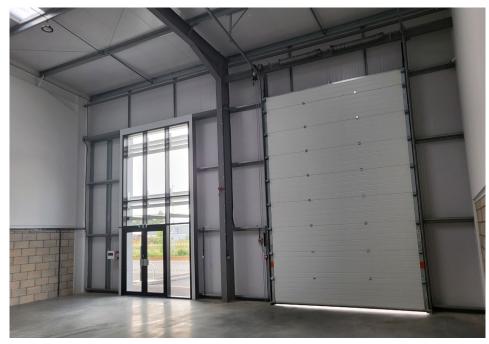

## **Property**

Plot one consists of nine brand new light industrial units for start-up and growing local industrial businesses.

The units are of steel frame construction with lined steel sheet clad elevations and mono-pitch roof incorporating translucent roof light panels. Each unit has an electrically operated vehicular access door, triple glazed double height pedestrian entrance and PV panels on the roof.

Internally the units have kitchen/WC facilities, solid concrete floor, 6m minimum working height, light and power fittings. Each unit has an EV charging point and ample parking.

There will be an eye-catching living green wall sign, bicycle storage and high-quality landscaping.