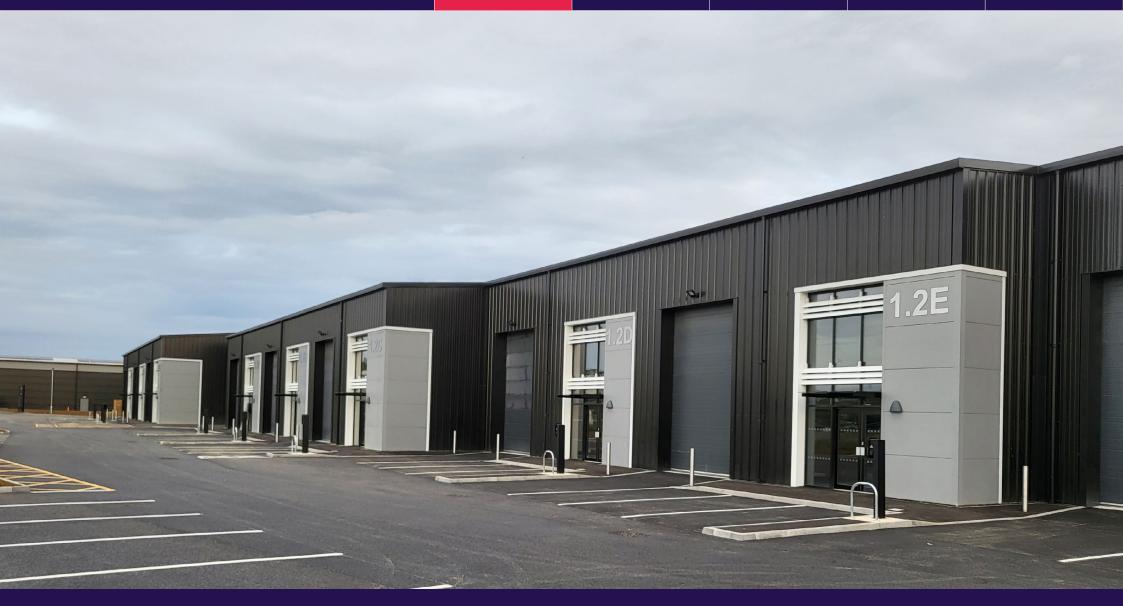

## **Property**

Plot one consists of nine brand new light industrial units for start-up and growing local industrial businesses.

The units are of steel frame construction with lined steel sheet clad elevations and mono-pitch roof incorporating translucent roof light panels. Each unit has an electrically operated vehicular access door, triple glazed double height pedestrian entrance and PV panels on the roof.

Internally the units have kitchen/WC facilities, solid concrete floor, 6m minimum working height, light and power fittings. Each unit has an EV charging point and ample parking.

There will be an eye-catching living green wall sign, bicycle storage and high-quality landscaping.