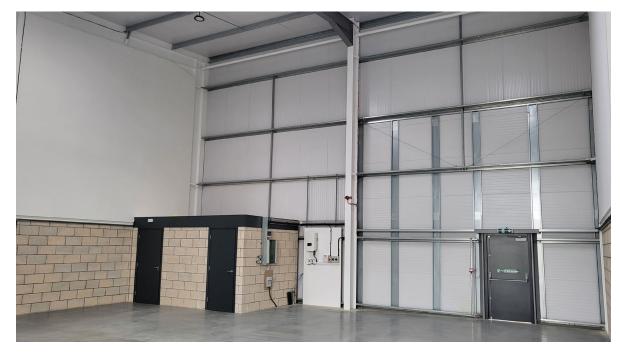

## **Property**

Plot one consists of nine brand new light industrial units for start-up and growing local industrial businesses.

The units are of steel frame construction with lined steel sheet clad elevations and mono-pitch roof incorporating translucent roof light panels. Each unit has an electrically operated vehicular access door, triple glazed double height pedestrian entrance and PV panels on the roof.

Internally the units have kitchen/WC facilities, solid concrete floor, 6m minimum working height, light and power fittings. Each unit has an EV charging point and ample parking.

There will be an eye-catching living green wall sign, bicycle storage and high-quality landscaping.