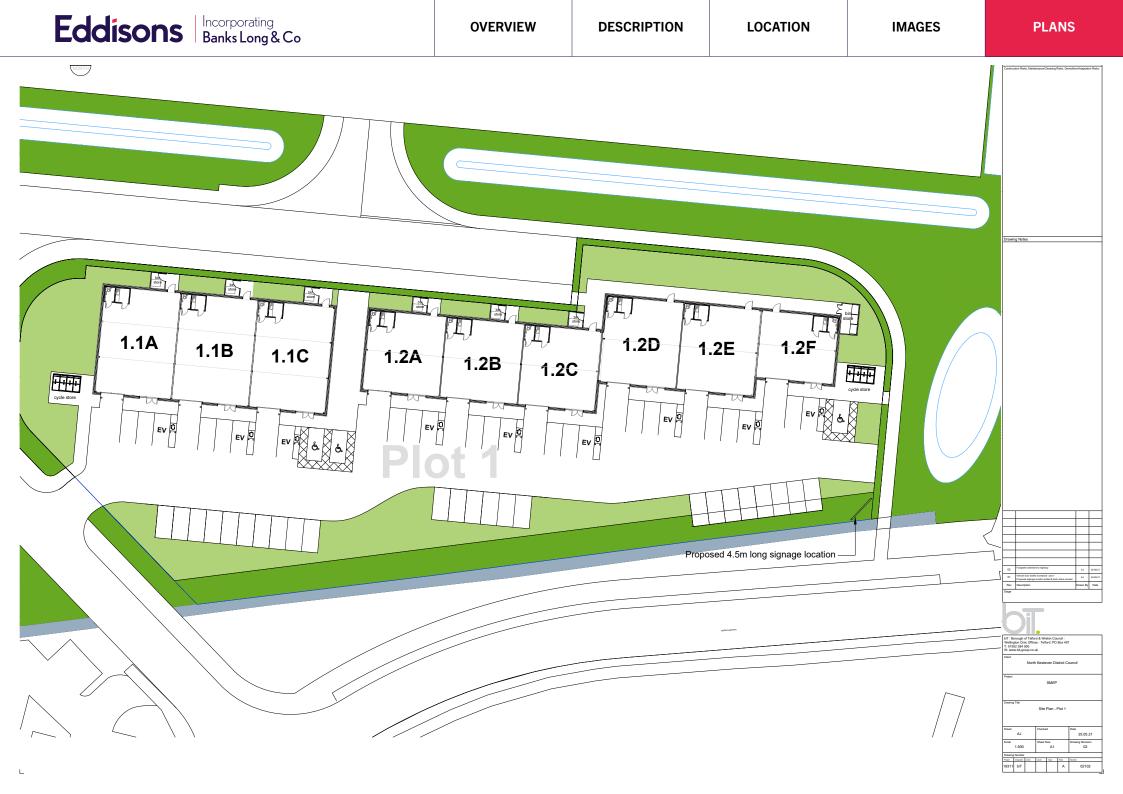

## **Property**

Plot one consists of nine brand new light industrial units for start-up and growing local industrial businesses.

The units are of steel frame construction with lined steel sheet clad elevations and mono-pitch roof incorporating translucent roof light panels. Each unit has an electrically operated vehicular access door, triple glazed double height pedestrian entrance and PV panels on the roof.

#### Accommodation

Having measured the properties in accordance with the prevailing RICS Code of Measuring Practice, we calculate that they provide the following Gross Internal floor Areas.

| Plot      | $m^2$  | ft <sup>2</sup> |
|-----------|--------|-----------------|
| Unit 1.2D | 158.00 | 1,701           |
| Unit 1.2E | 157.01 | 1,690           |
| Unit 1.2F | 122.92 | 1,323           |

#### Rent

Unit 1.2D £13,608 per annum exclusive
Unit 1.2E £13,520 per annum exclusive
Unit 1.2F £10,584 per annum exclusive