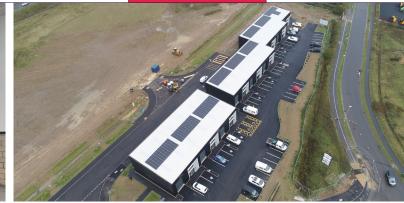

## **Property**

Plot one consists of nine brand new light industrial units for start-up and growing local industrial businesses.

The units are of steel frame construction with lined steel sheet clad elevations and mono-pitch roof incorporating translucent roof light panels. Each unit has an electrically operated vehicular access door, triple glazed double height pedestrian entrance and PV panels on the roof.

## Location

Sleaford Moor Enterprise Park is a new strategic employment site in Sleaford, the heart of Lincolnshire.

The site is adjacent to the A17, a strategic east west road link across Lincolnshire connecting the A1 with east coast ports. The road's infrastructure close to the site is currently undergoing improvements ahead of jobs and housing growth.

The site is an extension to the already established industrial area in the north east of Sleaford, creating potential for local supply chains, innovation and collaboration.

It's in walking distance of local amenities in Sleaford and access to green space including the bordering woodlands.

The site will also benefit from a substantial landscaping scheme as part of the Council's aims to ensure a green environment and resilient tree population in North Kesteven.

**OVERVIEW** 

**DESCRIPTION** 