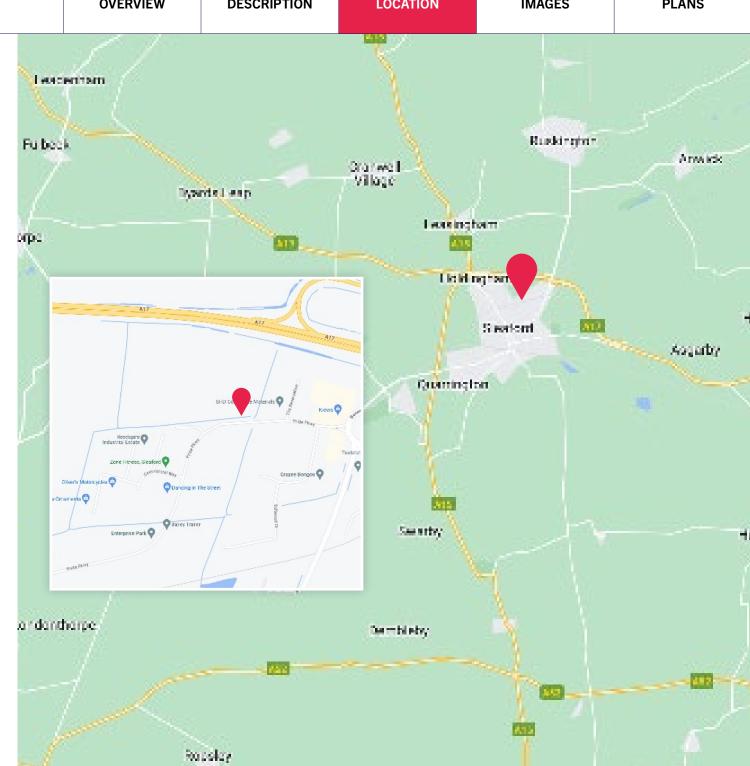

## Location

Sleaford Moor Enterprise Park is a new strategic employment site in Sleaford, the heart of Lincolnshire.

The site is adjacent to the A17, a strategic east west road link across Lincolnshire connecting the A1 with east coast ports. The road's infrastructure close to the site is currently undergoing improvements ahead of jobs and housing growth.

The site is an extension to the already established industrial area in the north east of Sleaford, creating potential for local supply chains, innovation and collaboration.

It's in walking distance of local amenities in Sleaford and access to green space including the bordering woodlands.

The site will also benefit from a substantial landscaping scheme as part of the Council's aims to ensure a green environment and resilient tree population in North Kesteven.

**OVERVIEW** 

**DESCRIPTION** 