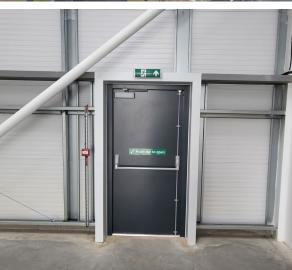

## **Property**

Plot one consists of nine brand new light industrial units for start-up and growing local industrial businesses.

The units are of steel frame construction with lined steel sheet clad elevations and mono-pitch roof incorporating translucent roof light panels. Each unit has an electrically operated vehicular access door, triple glazed double height pedestrian entrance and PV panels on the roof.

Internally the units have kitchen/WC facilities, solid concrete floor, 6m minimum working height, light and power fittings. Each unit has an EV charging point and ample parking.

There will be an eye-catching living green wall sign, bicycle storage and high-quality landscaping.