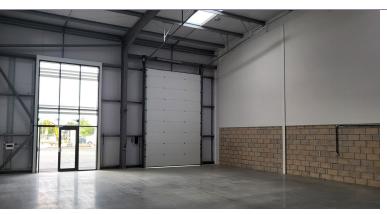

## **Property**

Plot one consists of nine brand new light industrial units for start-up and growing local industrial businesses.

The units are of steel frame construction with lined steel sheet clad elevations and mono-pitch roof incorporating translucent roof light panels. Each unit has an electrically operated vehicular access door, triple glazed double height pedestrian entrance and PV panels on the roof.

Internally the units have kitchen/WC facilities, solid concrete floor, 6m minimum working height, light and power fittings. Each unit has an EV charging point and ample parking.

There will be an eye-catching living green wall sign, bicycle storage and high-quality landscaping.