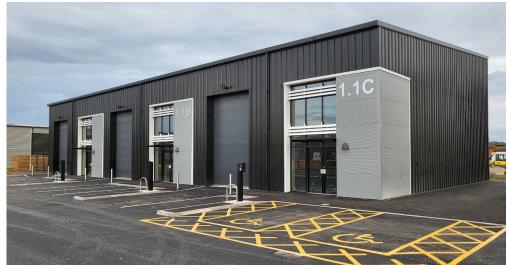

## **Property**

Plot one consists of nine brand new light industrial units for start-up and growing local industrial businesses.

The units are of steel frame construction with lined steel sheet clad elevations and mono-pitch roof incorporating translucent roof light panels. Each unit has an electrically operated vehicular access door, triple glazed double height pedestrian entrance and PV panels on the roof.

Internally the units have kitchen/WC facilities, solid concrete floor, 6m minimum working height, light and power fittings. Each unit has an EV charging point and ample parking.

There will be an eye-catching living green wall sign, bicycle storage and high-quality landscaping.