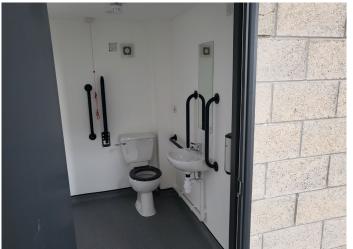

Internally the units have kitchen/WC facilities, solid concrete floor, 6m minimum working height, light and power fittings. Each unit has an EV charging point and ample parking.

There will be an eye-catching living green wall sign, bicycle storage and high-quality landscaping.