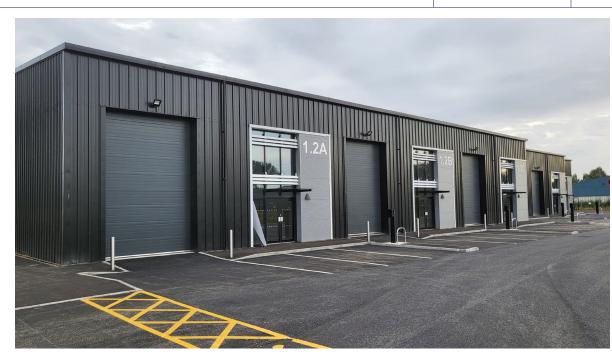

## **Property**

Plot one consists of nine brand new light industrial units for start-up and growing local industrial businesses.

The units are of steel frame construction with lined steel sheet clad elevations and mono-pitch roof incorporating translucent roof light panels. Each unit has an electrically operated vehicular access door, triple glazed double height pedestrian entrance and PV panels on the roof.

Internally the units have kitchen/WC facilities, solid concrete floor, 6m minimum working height, light and power fittings. Each unit has an EV charging point and ample parking.

There will be an eye-catching living green wall sign, bicycle storage and high-quality landscaping.