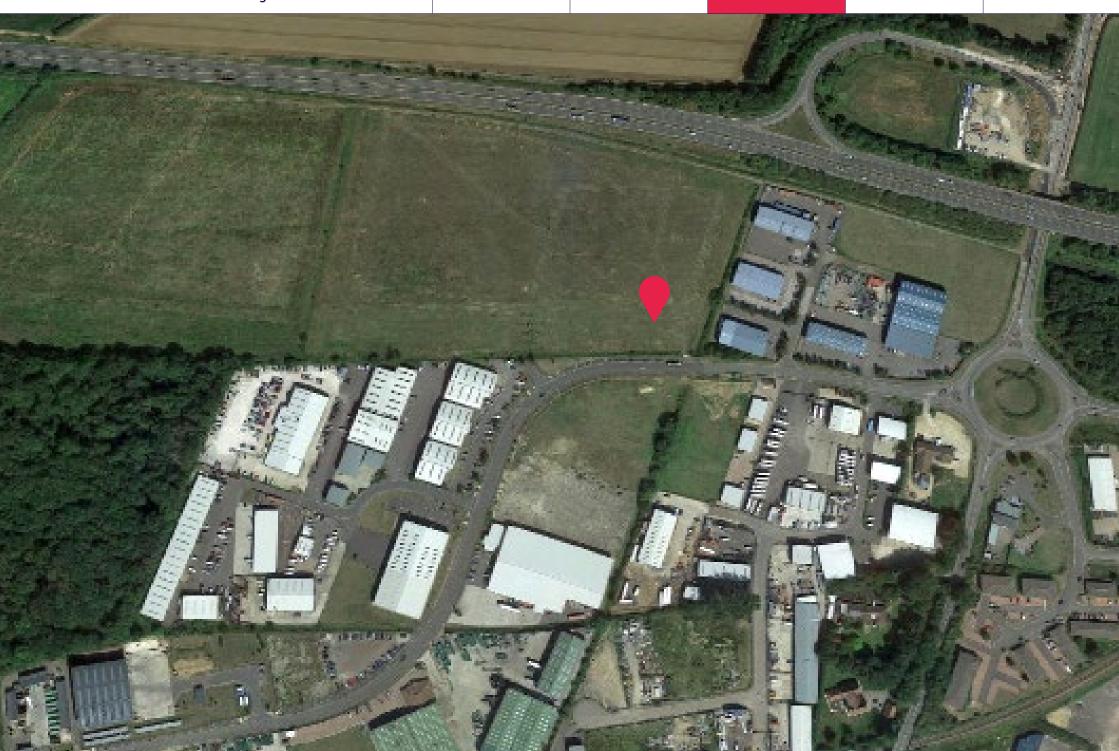

## Location

Sleaford Moor Enterprise Park is a new strategic employment site in Sleaford, the heart of Lincolnshire.

The site is adjacent to the A17, a strategic east west road link across Lincolnshire connecting the A1 with east coast ports. The road's infrastructure close to the site is currently undergoing improvements ahead of jobs and housing growth.

The site is an extension to the already established industrial area in the north east of Sleaford, creating potential for local supply chains, innovation and collaboration.

It's in walking distance of local amenities in Sleaford and access to green space including the bordering woodlands.

The site will also benefit from a substantial landscaping scheme as part of the Council's aims to ensure a green environment and resilient tree population in North Kesteven.

**OVERVIEW** 

**DESCRIPTION** 