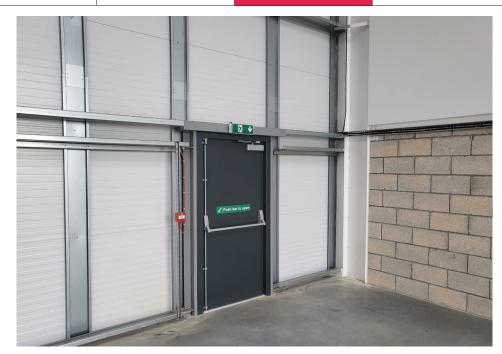

## **Property**

Plot one consists of nine brand new light industrial units for start-up and growing local industrial businesses.

The units are of steel frame construction with lined steel sheet clad elevations and mono-pitch roof incorporating translucent roof light panels. Each unit has an electrically operated vehicular access door, triple glazed double height pedestrian entrance and PV panels on the roof.

Internally the units have kitchen/WC facilities, solid concrete floor, 6m minimum working height, light and power fittings. Each unit has an EV charging point and ample parking.

There will be an eye-catching living green wall sign, bicycle storage and high-quality landscaping.