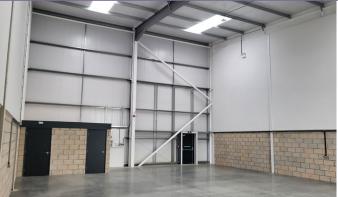

## **Property**

Plot one consists of nine brand new light industrial units for start-up and growing local industrial businesses.

The units are of steel frame construction with lined steel sheet clad elevations and mono-pitch roof incorporating translucent roof light panels. Each unit has an electrically operated vehicular access door, triple glazed double height pedestrian entrance and PV panels on the roof.

Internally the units have kitchen/WC facilities, solid concrete floor, 6m minimum working height, light and power fittings. Each unit has an EV charging point and ample parking.

There will be an eye-catching living green wall sign, bicycle storage and high-quality landscaping.