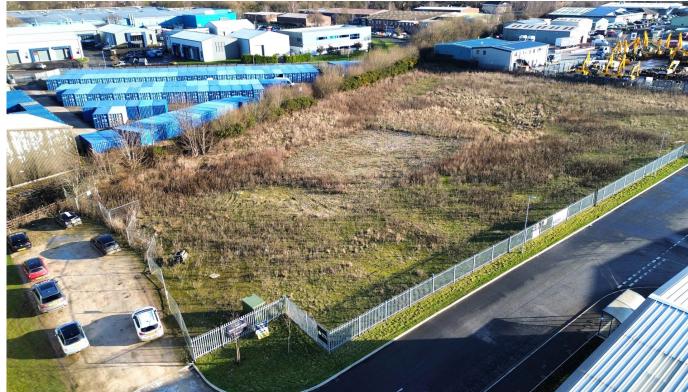

#### **Property**

The site comprises a regular shaped parcel of undeveloped land equating to 1.06 acres (0.43 hectares) in size.

Within the south west of Lincoln, the land is accessed via Whisby Road, a strategic location with quick access to the A46 Lincoln bypass. Neighbouring occupiers include Brewers Decorator Centre, Screwfix and Howdens kitchen furniture shop.

Discovery Trade Park is adjacent to the site comprising 4 high spec industrial units occupied by Brewers Decorator Centre, Screwfix and Howdens. Immediately to the west is Discovery Court, comprising 15 brand new industrial units.

The land is surrounded by a range of complementary trade counter occupiers and is a short walk from Hykeham train station.