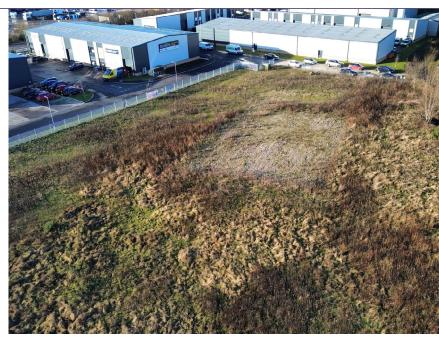

#### **Property**

The site comprises a regular shaped parcel of undeveloped land equating to 1.06 acres (0.43 hectares) in size.

Within the south west of Lincoln, the land is accessed via Whisby Road, a strategic location with quick access to the A46 Lincoln bypass. Neighbouring occupiers include Brewers Decorator Centre, Screwfix and Howdens kitchen furniture shop.

Whilst the site is currently undeveloped, the Landlord may consider surfacing the land and providing additional lighting and fencing, subject to contract.

There is also a scope for further subdivision of the available space.

#### Location

The land occupies a prominent position within the South West Business Quarter, widely regarded as Lincoln's premier commercial and business location.

It has an excellent strategic position providing quick access to the A46 Lincoln bypass, which in turn leads to the A1 (11 miles) and all other major road links.

Discovery Trade Park is adjacent to the site comprising 4 high spec industrial units occupied by Brewers Decorator Centre, Screwfix and Howdens. Immediately to the west is Discovery Court, comprising 15 brand new industrial units.