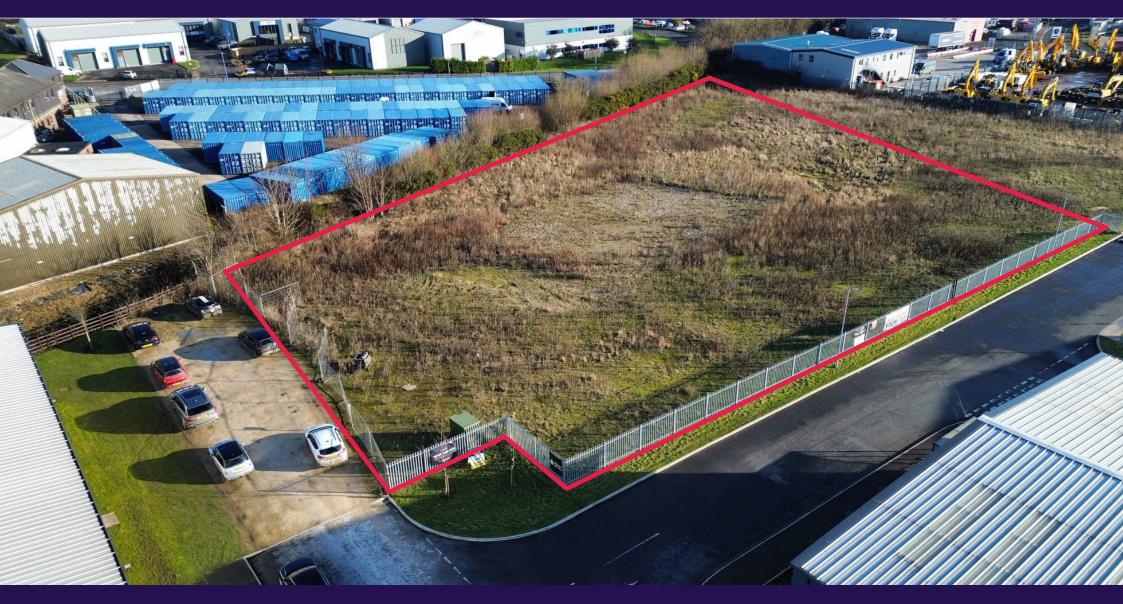

#### **Property**

The site comprises a regular shaped parcel of undeveloped land equating to 1.06 acres (0.43 hectares) in size.

Within the south west of Lincoln, the land is accessed via Whisby Road, a strategic location with quick access to the A46 Lincoln bypass. Neighbouring occupiers include Brewers Decorator Centre, Screwfix and Howdens kitchen furniture shop.

#### Accommodation

Having measured the land in accordance with the prevailing RICS Code of Measuring Practice, we calculate that it provides the following area.

|   | Area  | Acres | Hectares |
|---|-------|-------|----------|
| Ī | Total | 1.06  | 0.43     |