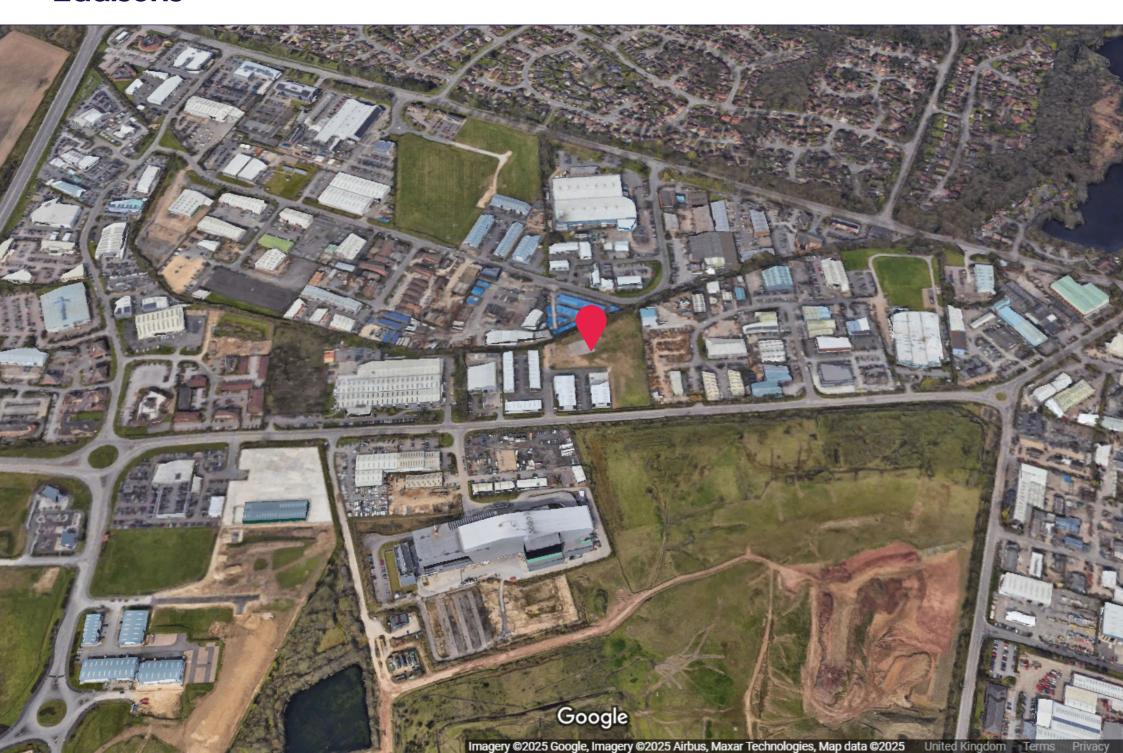

#### **Property**

The site comprises a regular shaped parcel of undeveloped land equating to 1.06 acres (0.43 hectares) in size.

Within the south west of Lincoln, the land is accessed via Whisby Road, a strategic location with quick access to the A46 Lincoln bypass. Neighbouring occupiers include Brewers Decorator Centre, Screwfix and Howdens kitchen furniture shop.

#### Location

The land occupies a prominent position within the South West Business Quarter, widely regarded as Lincoln's premier commercial and business location.

It has an excellent strategic position providing quick access to the A46 Lincoln bypass, which in turn leads to the A1 (11 miles) and all other major road links.

Discovery Trade Park is adjacent to the site comprising 4 high spec industrial units occupied by Brewers Decorator Centre, Screwfix and Howdens. Immediately to the west is Discovery Court, comprising 15 brand new industrial units.