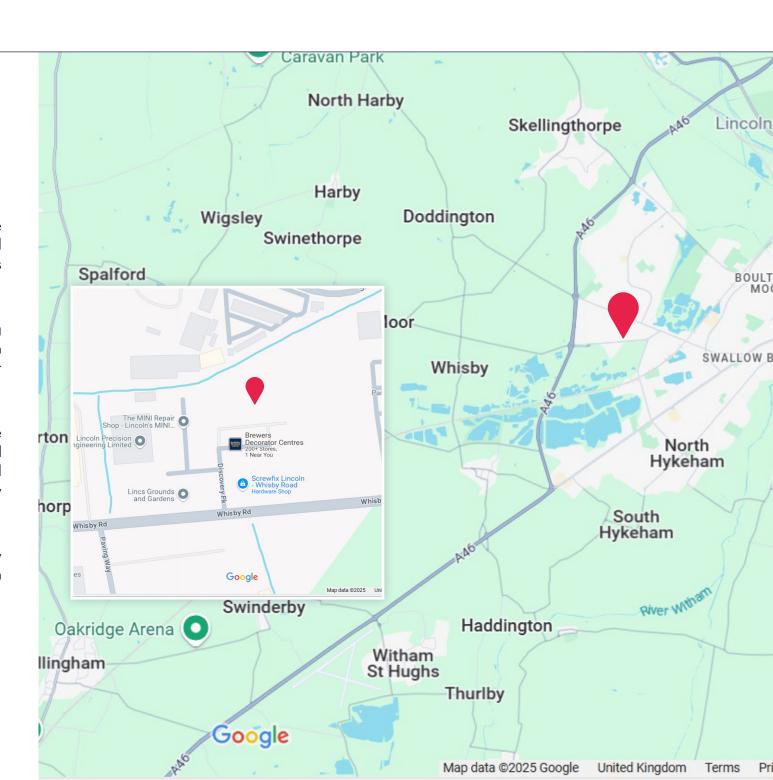

#### Location

The land occupies a prominent position within the South West Business Quarter, widely regarded as Lincoln's premier commercial and business location.

It has an excellent strategic position providing quick access to the A46 Lincoln bypass, which in turn leads to the A1 (11 miles) and all other major road links.

Discovery Trade Park is adjacent to the site comprising 4 high spec industrial units occupied by Brewers Decorator Centre, Screwfix and Howdens. Immediately to the west is Discovery Court, comprising 15 brand new industrial units.

The land is surrounded by a range of complementary trade counter occupiers and is a short walk from Hykeham train station.