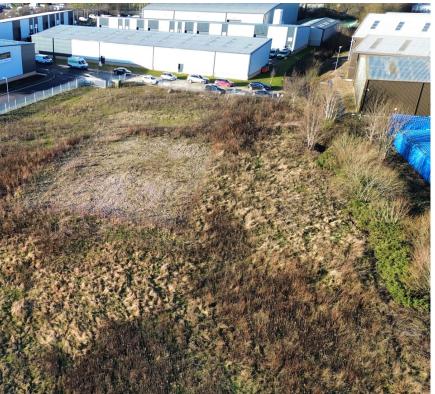

#### **Property**

The site comprises a regular shaped parcel of undeveloped land equating to 1.06 acres (0.43 hectares) in size.

Within the south west of Lincoln, the land is accessed via Whisby Road, a strategic location with quick access to the A46 Lincoln bypass. Neighbouring occupiers include Brewers Decorator Centre, Screwfix and Howdens kitchen furniture shop.

Whilst the site is currently undeveloped, the Landlord may consider surfacing the land and providing additional lighting and fencing, subject to contract.

There is also a scope for further subdivision of the available space.