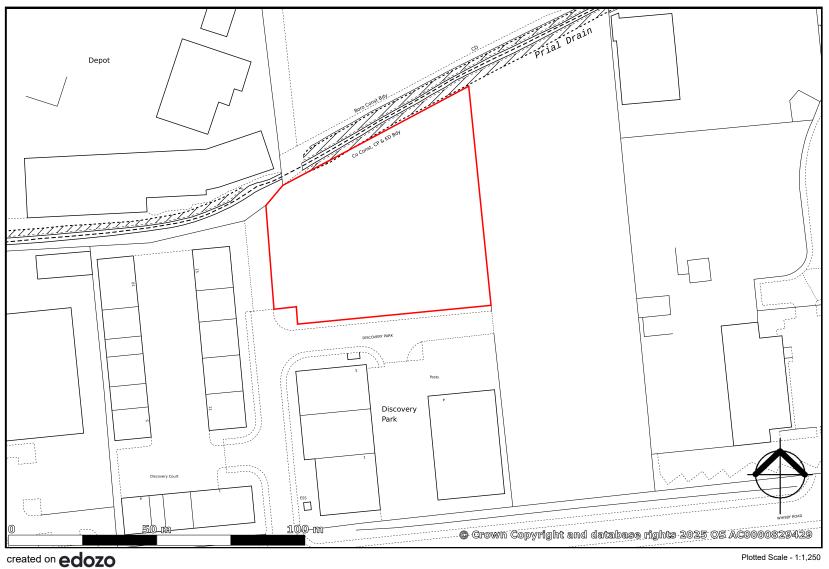

#### Accommodation

Having measured the land in accordance with the prevailing RICS Code of Measuring Practice, we calculate that it provides the following area.

|   | Area  | Acres | Hectares |
|---|-------|-------|----------|
| Ī | Total | 1.06  | 0.43     |

#### Storage Compound, Discovery Park, Whisby Road, Lincoln

Plotted Scale - 1:1,250