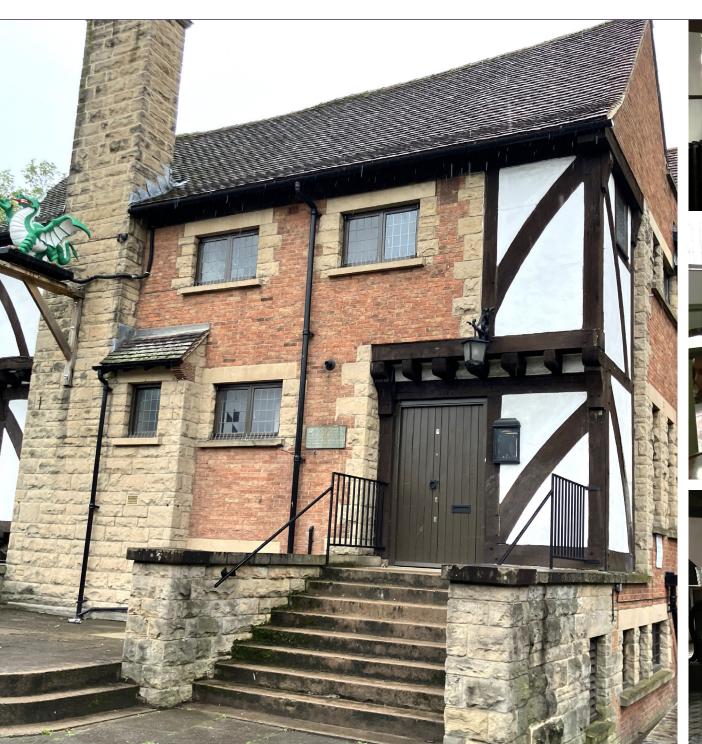

FREE OF TIE PUBLIC HOUSE FOR SALE

The Green Dragon, 28-31 Waterside North, Lincoln LN2 5DQ

#319-G/2024F

# THE GREEN DRAGON

28-31 WATERSIDE NORTH, LINCOLN, LN2 5DQ

### **Property**

A landmark Grade II Listed free of tie public house occupying a prominent location within Lincoln City Centre, on the corner of Waterside North and Broadgate, now available Freehold.

The property is laid out over three floors, providing bars at lower ground floor and ground floor level and a separate function area on the first floor.

### Town & Country Planning

The property has a long-established use as a public house, which is a Sui Generis Use under the Town & Country Planning (Use Classes) Order 1987 (as amended in 2020).

The property is Grade II Listed and is also located within a Conservation Area.