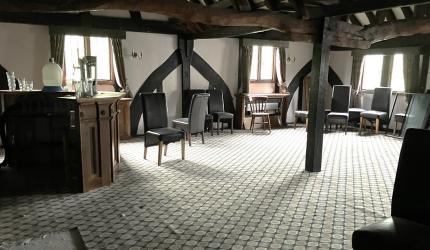

### **Property**

A landmark Grade II Listed free of tie public house occupying a prominent location within Lincoln City Centre, on the corner of Waterside North and Broadgate, now available Freehold.

The property is laid out over three floors, providing bars at lower ground floor and ground floor level and a separate function area on the first floor.

### Accommodation

Having measured the property in accordance with the prevailing RICS Code of Measuring Practice, we calculate that it provides the following floor area.

| Area                                        | $m^2$ | ft <sup>2</sup> |
|---------------------------------------------|-------|-----------------|
| Lower Ground Floor Bar                      | 60    | 646             |
| Upper Ground Floor Bar                      | 125   | 1,346           |
| First Floor Function Room                   | 105   | 1,130           |
| Three Bedroom Manager's Flat - not measured |       |                 |
| Total NIA                                   | 290   | 3,122           |