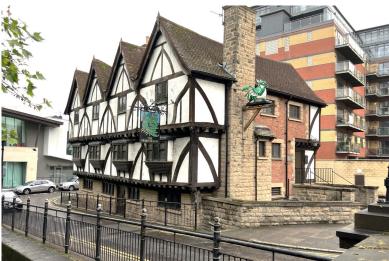

# THE GREEN DRAGON

28-31 WATERSIDE NORTH, LINCOLN, LN2 5DQ

### **Property**

A landmark Grade II Listed free of tie public house occupying a prominent location within Lincoln City Centre, on the corner of Waterside North and Broadgate, now available Freehold.

The property is laid out over three floors, providing bars at lower ground floor and ground floor level and a separate function area on the first floor.

## Location

The property is located in a prominent City Centre location overlooking the River Witham and close to the Waterside Shopping Centre, a short distance to the west, as well as the Cornhill Quarter immediately to the south of the River.