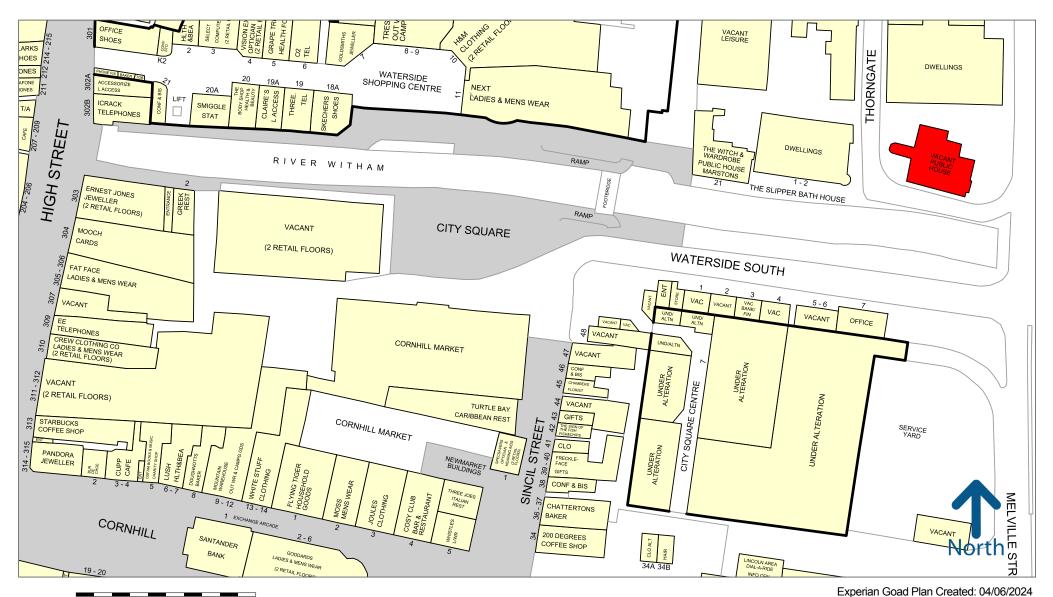

## Location

The property is located in a prominent City Centre location overlooking the River Witham and close to the Waterside Shopping Centre, a short distance to the west, as well as the Cornhill Quarter immediately to the south of the River.

Cornhill Market, which has recently undergone a significant multi-million pound refurbishment, is also located a short walk to the south of the River Witham, adjacent to the Cornhill Quarter. Occupiers within the Cornhill Quarter include an Everyman Cinema, Cosy Club, The Botanist and numerous other high quality national and local businesses. Occupiers of the Waterside Shopping Centre include H&M and Next.

The prime shopping High Street area is situated about 250 metres to the west.

Lincoln is one of England's finest Cathedral Cities and the administrative and major shopping centre for the county of Lincolnshire. It has an estimated population of circa 543,400 and an established total catchment spend of £984.40 million. It is also a growing University city, with close to 15,000 students and academic staff based at the main campus in Lincoln, contributing an estimated £250 million to the local economy.