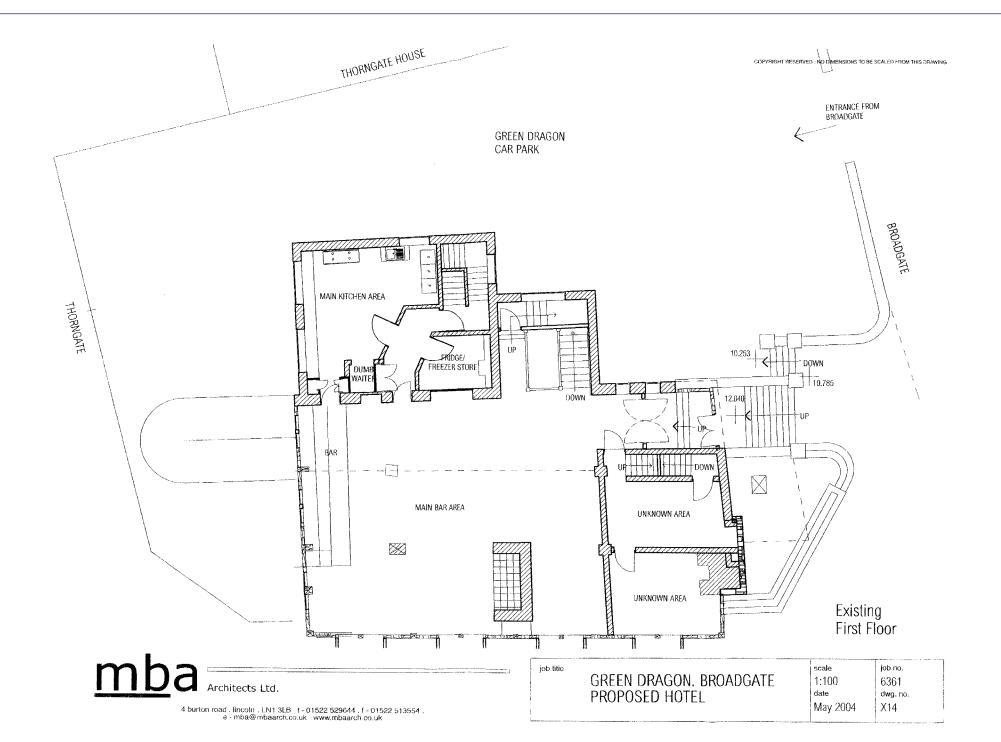

### **Property**

A landmark Grade II Listed free of tie public house occupying a prominent location within Lincoln City Centre, on the corner of Waterside North and Broadgate, now available Freehold.

The property is laid out over three floors, providing bars at lower ground floor and ground floor level and a separate function area on the first floor.

In addition, there is a three bedroom manager's flat found at first floor level.

Externally, there is a large car park and external trading and smoking areas.

### Accommodation

Having measured the property in accordance with the prevailing RICS Code of Measuring Practice, we calculate that it provides the following floor area.

| Area                                        | $m^2$ | ft <sup>2</sup> |
|---------------------------------------------|-------|-----------------|
| Lower Ground Floor Bar                      | 60    | 646             |
| Upper Ground Floor Bar                      | 125   | 1,346           |
| First Floor Function Room                   | 105   | 1,130           |
| Three Bedroom Manager's Flat - not measured |       |                 |
| Total NIA                                   | 290   | 3,122           |