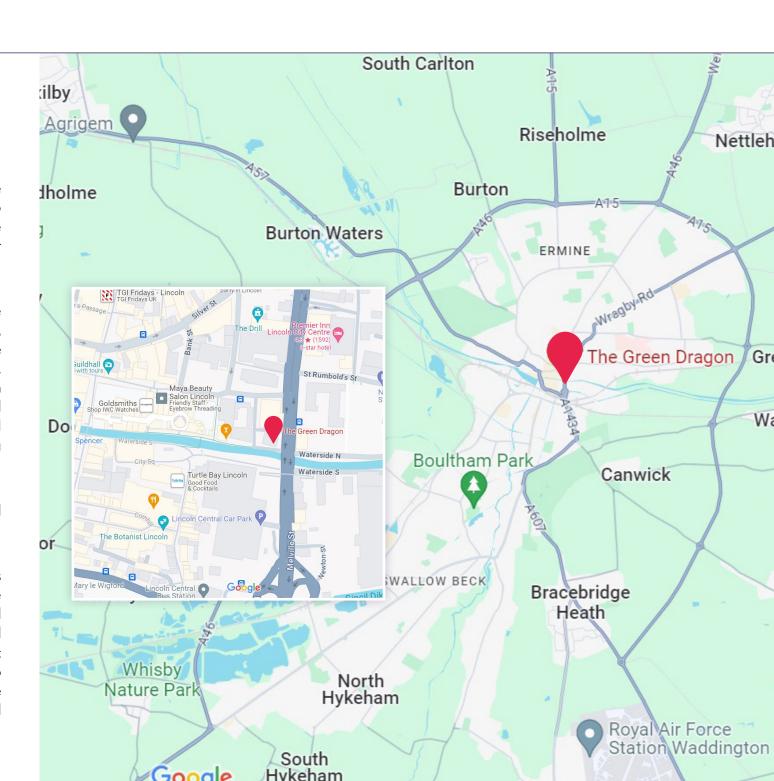

## Location

The property is located in a prominent City Centre location overlooking the River Witham and close to the Waterside Shopping Centre, a short distance to the west, as well as the Cornhill Quarter immediately to the south of the River.

Cornhill Market, which has recently undergone a significant multi-million pound refurbishment, is also located a short walk to the south of the River Witham, adjacent to the Cornhill Quarter. Occupiers within the Cornhill Quarter include an Everyman Cinema, Cosy Club, The Botanist and numerous other high quality national and local businesses. Occupiers of the Waterside Shopping Centre include H&M and Next.

The prime shopping High Street area is situated about 250 metres to the west.

Lincoln is one of England's finest Cathedral Cities and the administrative and major shopping centre for the county of Lincolnshire. It has an estimated population of circa 543,400 and an established total catchment spend of £984.40 million. It is also a growing University city, with close to 15,000 students and academic staff based at the main campus in Lincoln, contributing an estimated £250 million to the local economy.