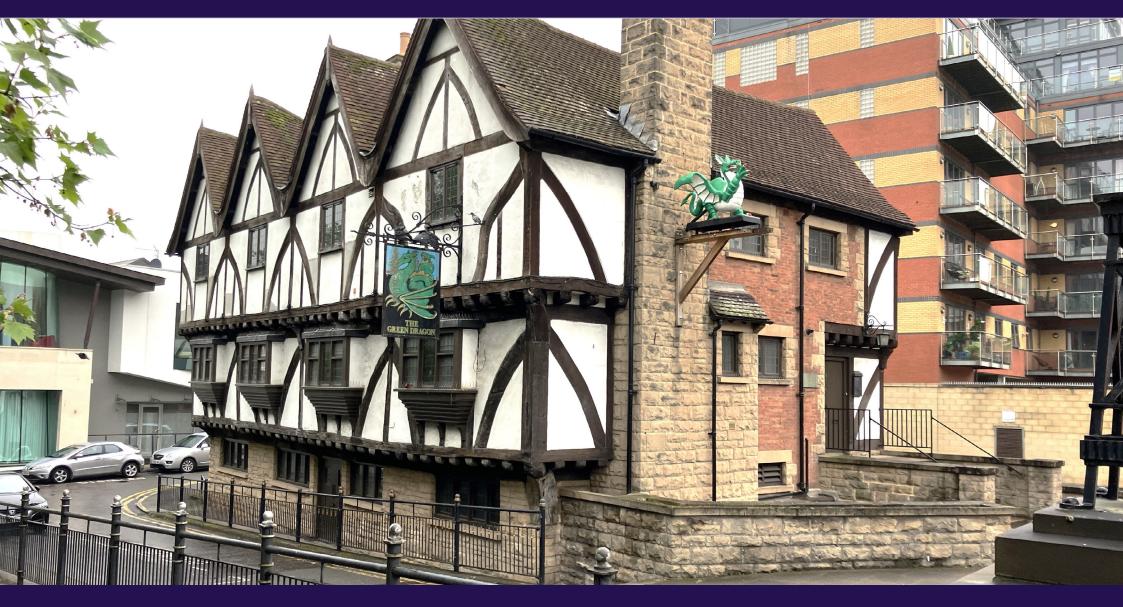

FREE OF TIE PUBLIC HOUSE FOR SALE

The Green Dragon, 28-31 Waterside North, Lincoln LN2 5DQ

#319-G/2024F

# THE GREEN DRAGON

28-31 WATERSIDE NORTH, LINCOLN, LN2 5DQ

### **Property**

A landmark Grade II Listed free of tie public house occupying a prominent location within Lincoln City Centre, on the corner of Waterside North and Broadgate, now available Freehold.

The property is laid out over three floors, providing bars at lower ground floor and ground floor level and a separate function area on the first floor.