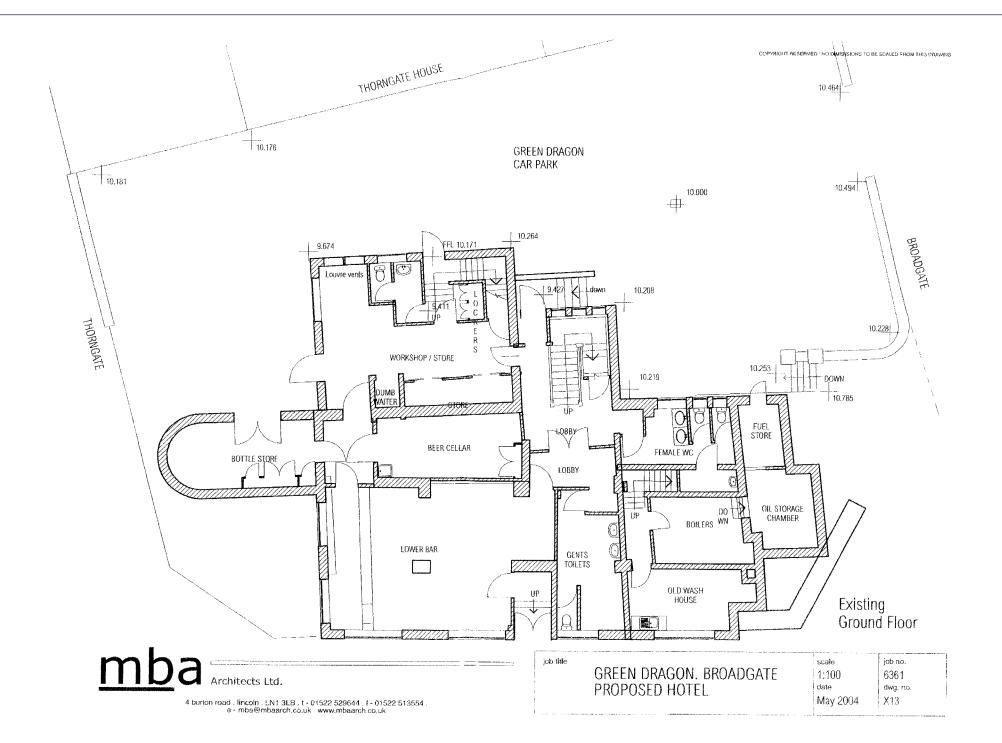

### **Property**

A landmark Grade II Listed free of tie public house occupying a prominent location within Lincoln City Centre, on the corner of Waterside North and Broadgate, now available Freehold.

The property is laid out over three floors, providing bars at lower ground floor and ground floor level and a separate function area on the first floor.

In addition, there is a three bedroom manager's flat found at first floor level.

Externally, there is a large car park and external trading and smoking areas.

### Accommodation

Having measured the property in accordance with the prevailing RICS Code of Measuring Practice, we calculate that it provides the following floor area.

| Area                                        | $m^2$ | ft <sup>2</sup> |
|---------------------------------------------|-------|-----------------|
| Lower Ground Floor Bar                      | 60    | 646             |
| Upper Ground Floor Bar                      | 125   | 1,346           |
| First Floor Function Room                   | 105   | 1,130           |
| Three Bedroom Manager's Flat - not measured |       |                 |
| Total NIA                                   | 290   | 3,122           |