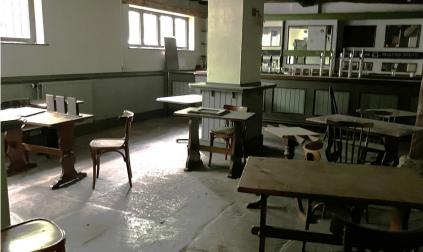

### **Property**

A landmark Grade II Listed free of tie public house occupying a prominent location within Lincoln City Centre, on the corner of Waterside North and Broadgate, now available Freehold.

The property is laid out over three floors, providing bars at lower ground floor and ground floor level and a separate function area on the first floor.

### Accommodation

Having measured the property in accordance with the prevailing RICS Code of Measuring Practice, we calculate that it provides the following floor area.

| Area                                        | $m^2$ | ft <sup>2</sup> |
|---------------------------------------------|-------|-----------------|
| Lower Ground Floor Bar                      | 60    | 646             |
| Upper Ground Floor Bar                      | 125   | 1,346           |
| First Floor Function Room                   | 105   | 1,130           |
| Three Bedroom Manager's Flat - not measured |       |                 |
| Total NIA                                   | 290   | 3,122           |