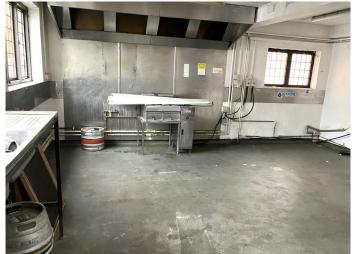

### **Property**

A landmark Grade II Listed free of tie public house occupying a prominent location within Lincoln City Centre, on the corner of Waterside North and Broadgate, now available Freehold.

The property is laid out over three floors, providing bars at lower ground floor and ground floor level and a separate function area on the first floor.

### Accommodation

Having measured the property in accordance with the prevailing RICS Code of Measuring Practice, we calculate that it provides the following floor area.

| Area                                        | $m^2$ | ft <sup>2</sup> |
|---------------------------------------------|-------|-----------------|
| Lower Ground Floor Bar                      | 60    | 646             |
| Upper Ground Floor Bar                      | 125   | 1,346           |
| First Floor Function Room                   | 105   | 1,130           |
| Three Bedroom Manager's Flat - not measured |       |                 |
| Total NIA                                   | 290   | 3,122           |