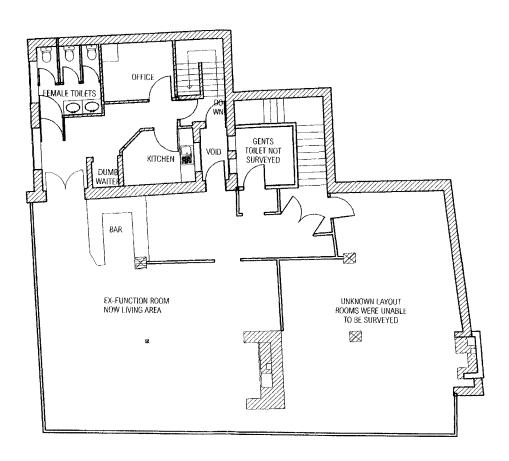

Existing Second Floor

| job title |                         |
|-----------|-------------------------|
| -         | GREEN DRAGON, BROADGATE |
|           |                         |
|           | PROPOSED HOTEL          |