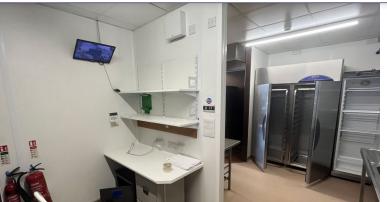

## **Property**

A prominent single storey ground floor retail unit with potential for a variety of uses, subject to planning.

Having previously accomodated Cooplands Bakery, the property benefits from 3 phase electricity and a kitchen, staff room and WC facilities towards the rear.