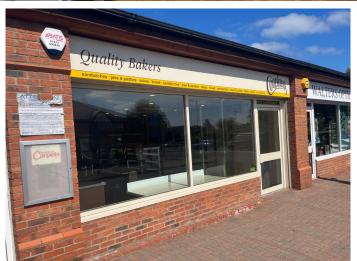

Unit 6 Hykeham Green Shopping Centre, Lincoln Road, North Hykeham, LN6 8NH

North Hykeham, LN6 8NH #170-U6/2023F

Incorporating Banks Long & Co

# Unit 6 Hykeham Green Shopping Centre

Lincoln Road, North Hykeham, LN6 8NH

For Viewing & All Other Enquiries Please Contact:

JASPER NILSSON BA (Hons) Surveyor jasper.nilsson@eddisons.com 07929 105 395 01522 544515

# Location

The property is situated on Hykeham Green Shopping Centre which is located on Lincoln Road, within the busy North Hykeham area. North Hykeham is a large town lying approximately 5 miles to the north of Lincoln city centre.