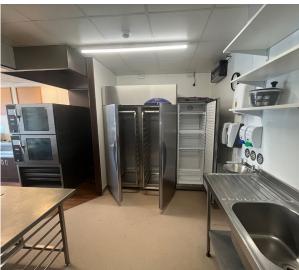

## **Property**

A prominent single storey ground floor retail unit with potential for a variety of uses, subject to planning.

Having previously accomodated Cooplands Bakery, the property benefits from 3 phase electricity and a kitchen, staff room and WC facilities towards the rear.