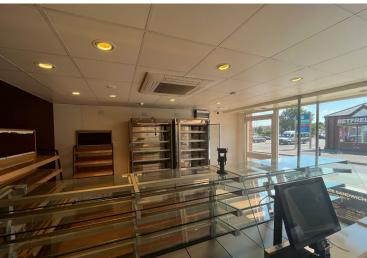

## **Property**

A prominent single storey ground floor retail unit with potential for a variety of uses, subject to planning.

Having previously accomodated Cooplands Bakery, the property benefits from 3 phase electricity and a kitchen, staff room and WC facilities towards the rear.