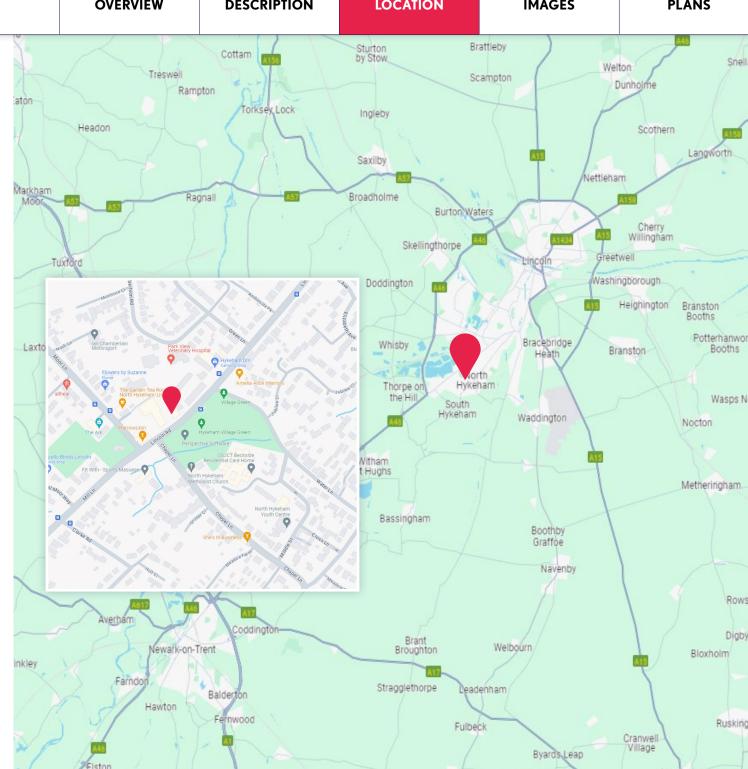

# Location

The property is situated on Hykeham Green Shopping Centre which is located on Lincoln Road, within the busy North Hykeham area. North Hykeham is a large town lying approximately 5 miles to the north of Lincoln city centre.

It offers a good range of shopping and educational facilities and is a popular residential location. The A46 Lincoln bypass is located a short distance to the south.

Hykeham Green Shopping Centre comprises 8 retail units including the Co-op Foodstore and pharmacy, Betfred, a hair salon, opticians and food takeaway.