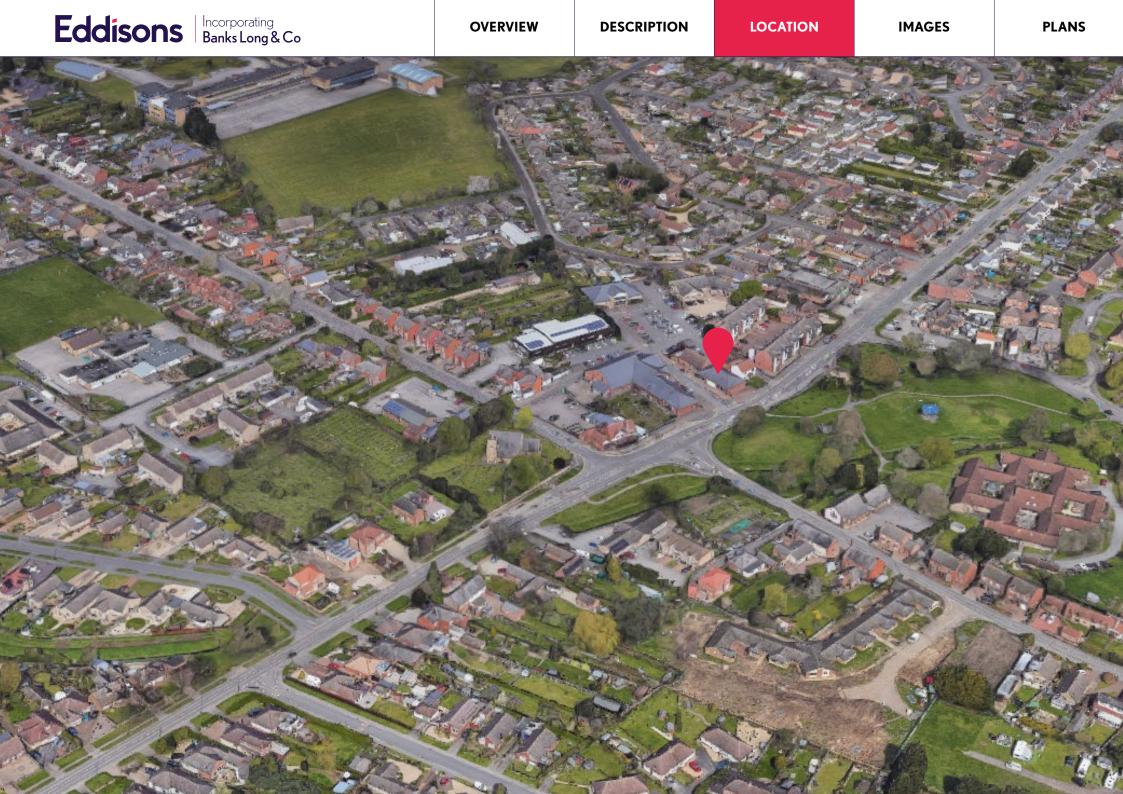

# Location

The property is situated on Hykeham Green Shopping Centre which is located on Lincoln Road, within the busy North Hykeham area. North Hykeham is a large town lying approximately 5 miles to the north of Lincoln city centre.

It offers a good range of shopping and educational facilities and is a popular residential location. The A46 Lincoln bypass is located a short distance to the south.

Hykeham Green Shopping Centre comprises 8 retail units including the Co-op Foodstore and pharmacy, Betfred, a hair salon, opticians and food takeaway.