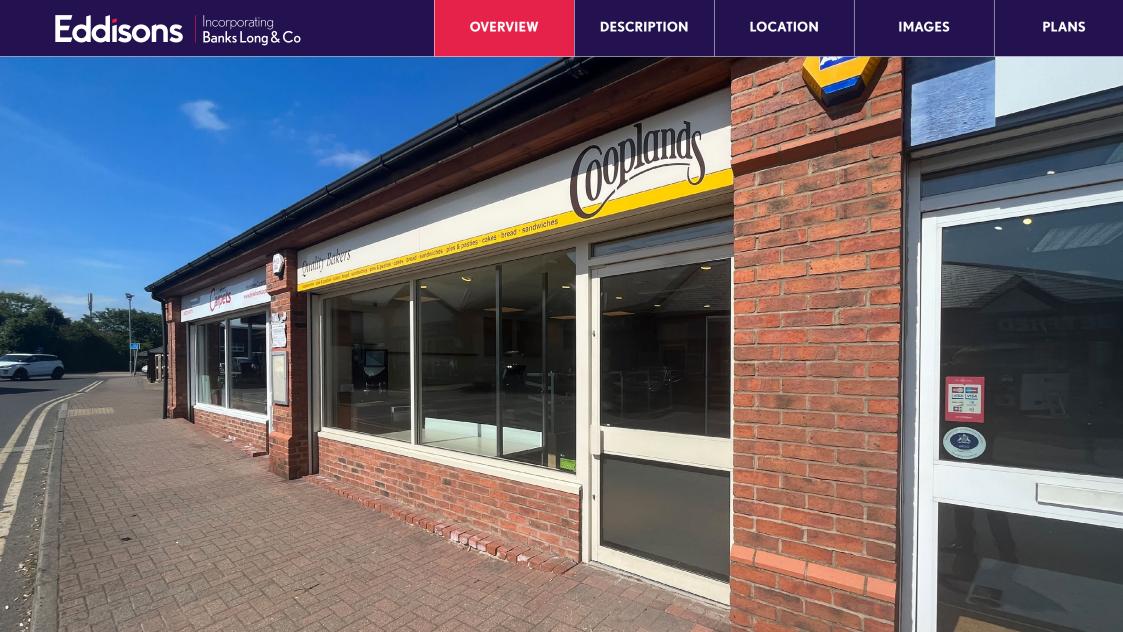

## **Property**

A prominent single storey ground floor retail unit with potential for a variety of uses, subject to planning.

Having previously accomodated Cooplands Bakery, the property benefits from 3 phase electricity and a kitchen, staff room and WC facilities towards the rear.

There is ample on-site customer car parking available with staff car parking to the rear of the property.