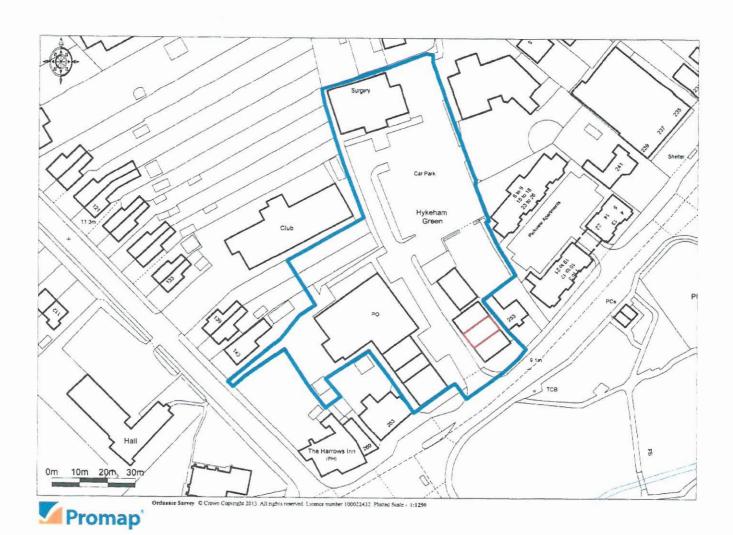

# Location

The property is situated on Hykeham Green Shopping Centre which is located on Lincoln Road, within the busy North Hykeham area. North Hykeham is a large town lying approximately 5 miles to the north of Lincoln city centre.

It offers a good range of shopping and educational facilities and is a popular residential location. The A46 Lincoln bypass is located a short distance to the south.

Hykeham Green Shopping Centre comprises 8 retail units including the Co-op Foodstore and pharmacy, Betfred, a hair salon, opticians and food takeaway.