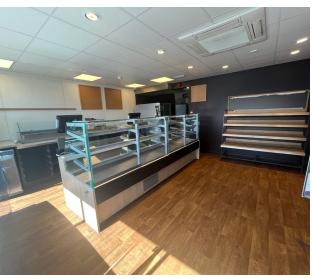

## **Property**

A prominent single storey ground floor retail unit with potential for a variety of uses, subject to planning.

Having previously accomodated Cooplands Bakery, the property benefits from 3 phase electricity and a kitchen, staff room and WC facilities towards the rear.