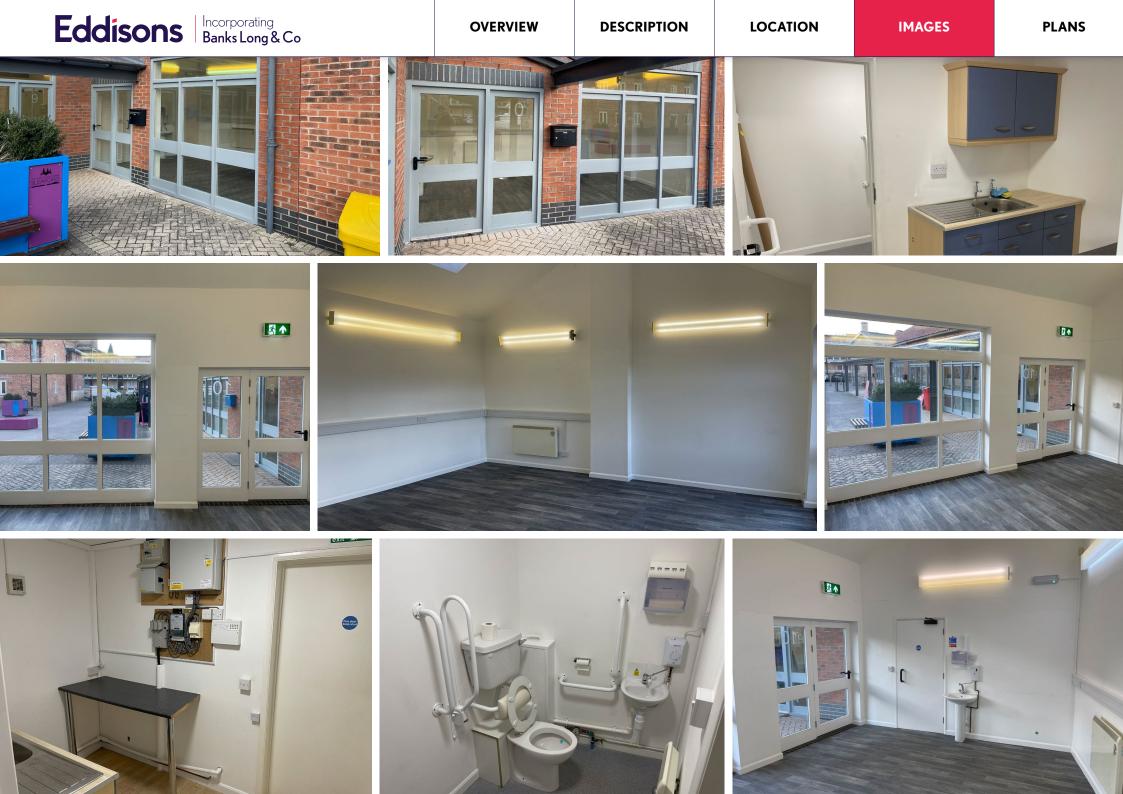

## Property

The unit is available within this modern development, constructed with brick and glazed elevations under a pitch tiled roof with glazed canopy which internally benefits from laminate floors, painted plaster walls glazed frontage, wall mounted fluorescent lighting, perimeter trunking, electric panel radiator together with a kitchenette and WC.