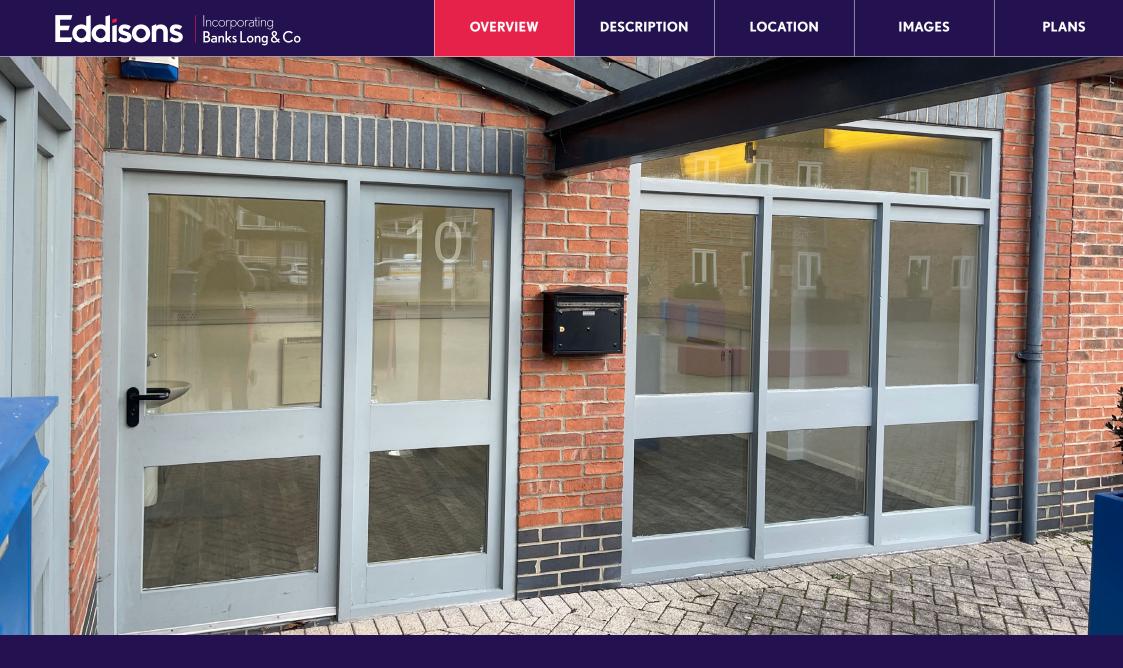

## Property

The unit is available within this modern development, constructed with brick and glazed elevations under a pitch tiled roof with glazed canopy which internally benefits from laminate floors, painted plaster walls glazed frontage, wall mounted fluorescent lighting, perimeter trunking, electric panel radiator together with a kitchenette and WC.