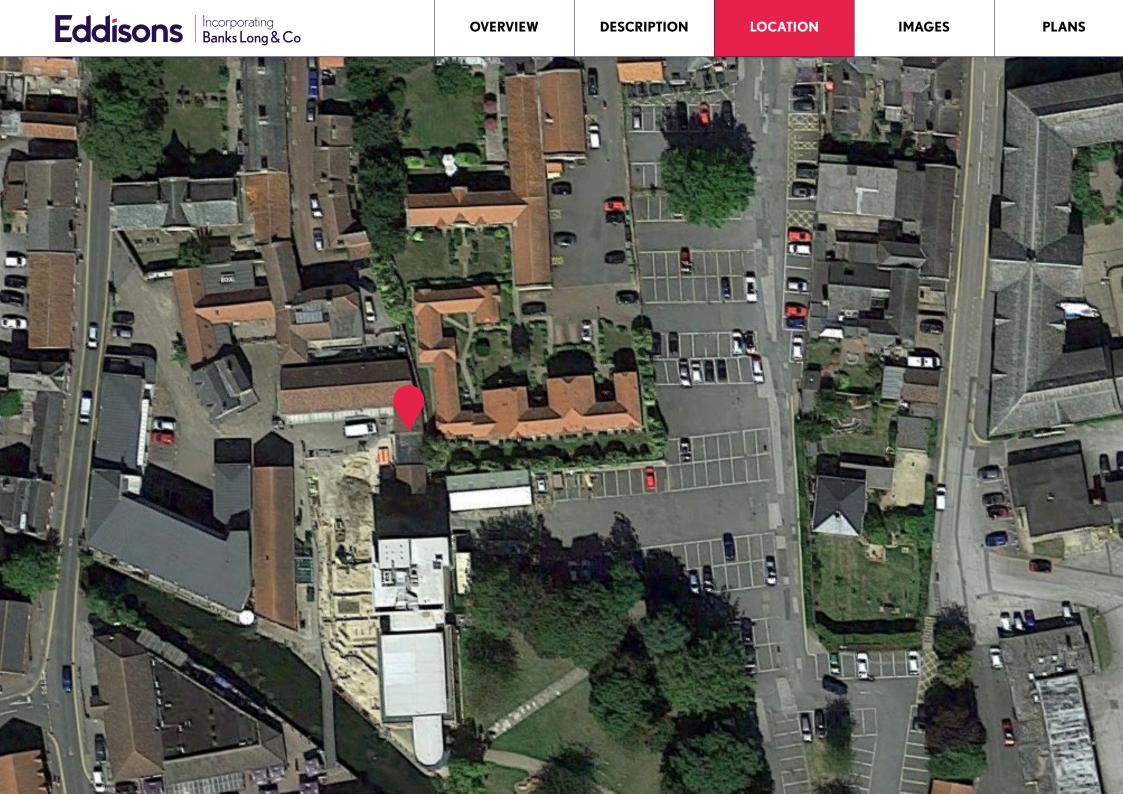

s Nest South ington The premises are located in the attractive Morton Hall Hykeham Waddington Nocton commercial complex of Navigation Yard off Carre Metheri Swinderby Street in Sleaford town centre in close proximity Dunston Witham Cromwell Harmston to Navigation Wharf and the National Centre for Collingham Craft and Design. Sleaford is a thriving market Metheringham Coleby town located with access to the junction with the A15 and A17 and has rail connections to Boston, Boothby Graffoe Grantham and Nottingham. Kirkby Green Navenby Rowston Averh Digby Welbourn P APCOA Moneys Y A15 Fa Bo Leadenham Ruskington Fulbeck Cranwell Village Byards Leap ston Caythorpe A17 Dry Doddington bthorpe Sleatord Long As Bennington Sudbrook Hougham Quarrington Ancaster /orth Marston Foston Alverton Kelby A15