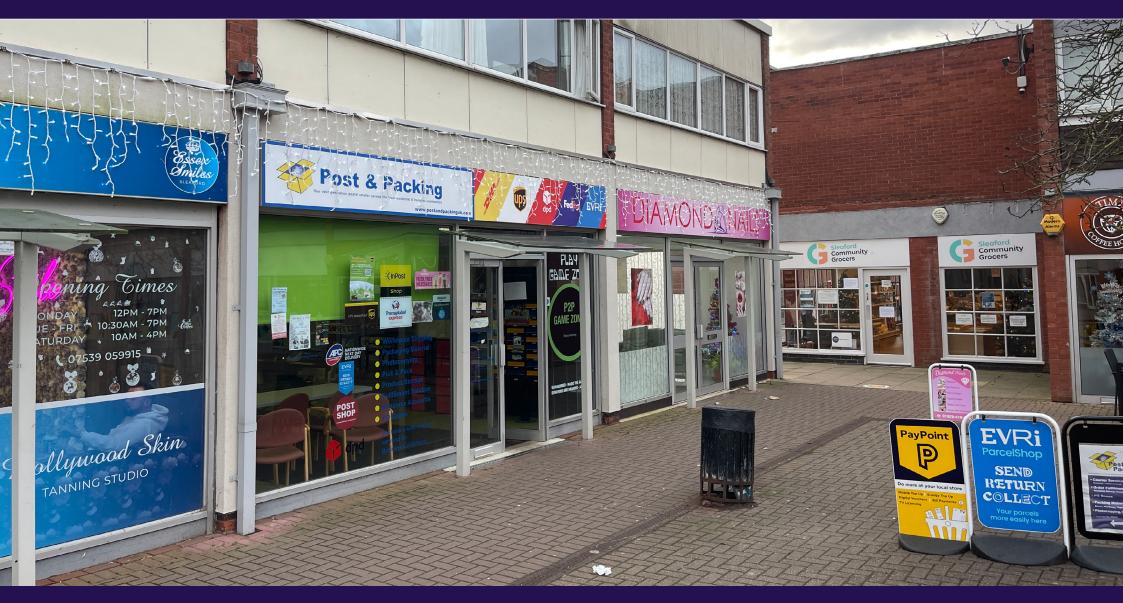

### **Property**

The property comprises a ground floor, double fronted retail unit with a staff room/kitchen to the rear and has a wide full height glazed frontage onto the main pedestrian route through the Riverside Shopping Centre.

# Location

Located within the heart of Sleaford Town Centre, the Riverside Shopping Centre is an attractive pedestrian precinct located at the northern end of Southgate.

The Centre has a good tenant mix including Costa Coffee, Card Factory and a number of good quality local retailers.