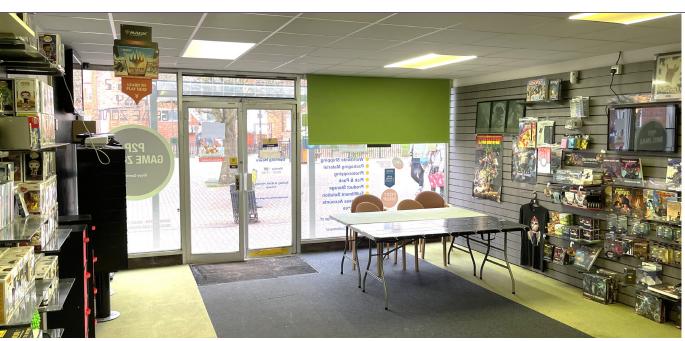

### **Property**

The property comprises a ground floor, double fronted retail unit with a staff room/kitchen to the rear and has a wide full height glazed frontage onto the main pedestrian route through the Riverside Shopping Centre.

#### Accommodation

Having measured the property in accordance with the prevailing RICS Code of Measuring Practice, we calculate that it provides the following floor area.

| Area      | $m^2$ | ft <sup>2</sup> |
|-----------|-------|-----------------|
| Total NIA | 81.85 | 893.4           |