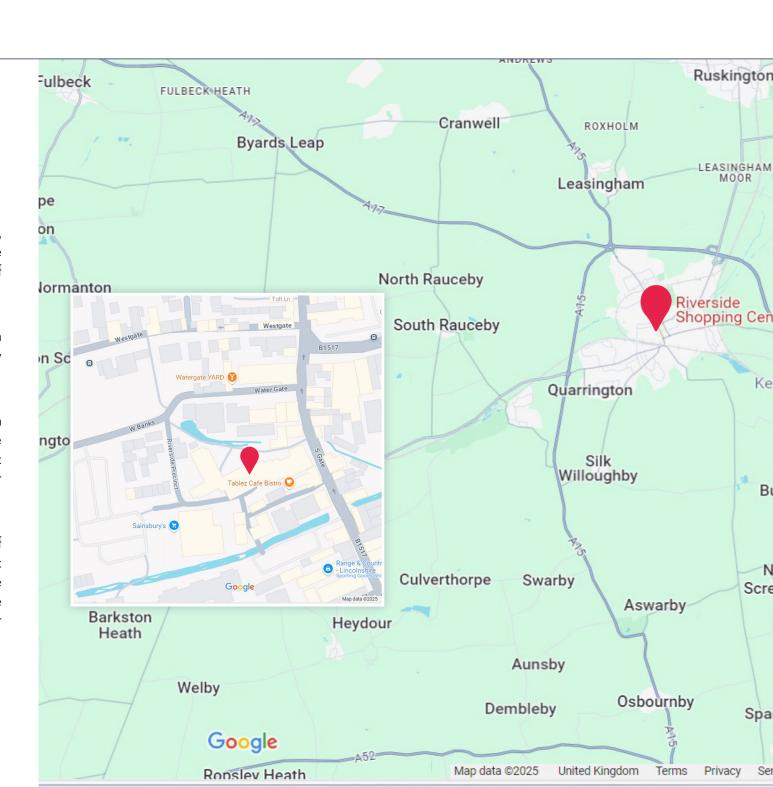

# Location

Located within the heart of Sleaford Town Centre, the Riverside Shopping Centre is an attractive pedestrian precinct located at the northern end of Southgate.

The Centre has a good tenant mix including Costa Coffee, Card Factory and a number of good quality local retailers.

Sleaford is a popular town situated at the junction of the A15 and A17 roads, with a population of about 18,000 and a catchment of about 25,000. It is the administrative and main shopping centre for the North Kesteven District and provides the base for the main headquarters of Interflora.