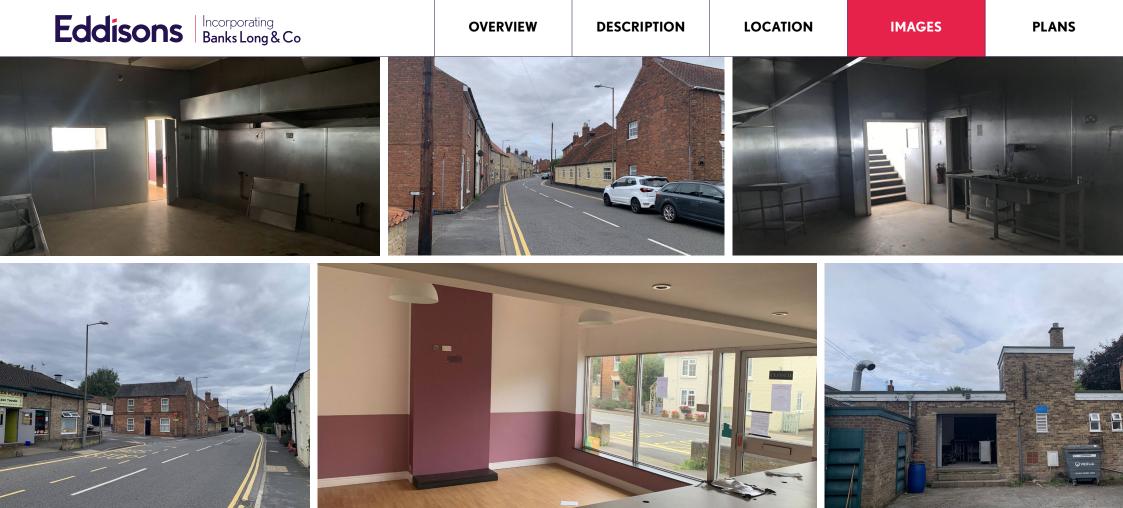

## Property

This property comprises a ground floor/takeaway unit, laid out to provide a reception/counter area to the front, with kitchen, storage and staff facilities to the rear.

To the rear of the unit there is a shared yard accessed via a sliding door, leading from the back of the unit. This yard can also be used for car parking/ outside storage.

The unit is also undergoing a light refurbishment by the Landlords to a specification that will receive a new EPC rating of C.