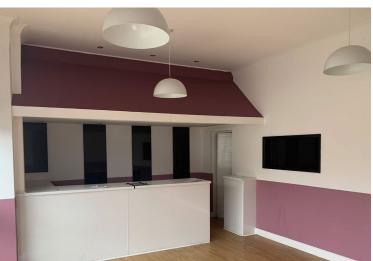

## Property

This property comprises a ground floor/takeaway unit, laid out to provide a reception/counter area to the front, with kitchen, storage and staff facilities to the rear.

To the rear of the unit there is a shared yard accessed via a sliding door, leading from the back of the unit. This yard can also be used for car parking/ outside storage.

The unit is also undergoing a light refurbishment by the Landlords to a specification that will receive a new EPC rating of C.