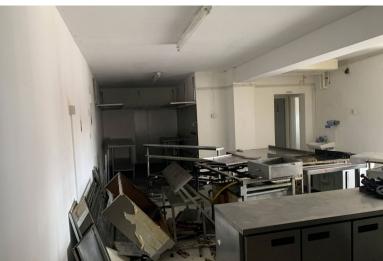

## Property

This property comprises a ground floor/takeaway unit, laid out to provide a reception/counter area to the front, with kitchen, storage and staff facilities to the rear.

To the rear of the unit there is a shared yard accessed via a sliding door, leading from the back of the unit. This yard can also be used for car parking/ outside storage.

The unit is also undergoing a light refurbishment by the Landlords to a specification that will receive a new EPC rating of C.