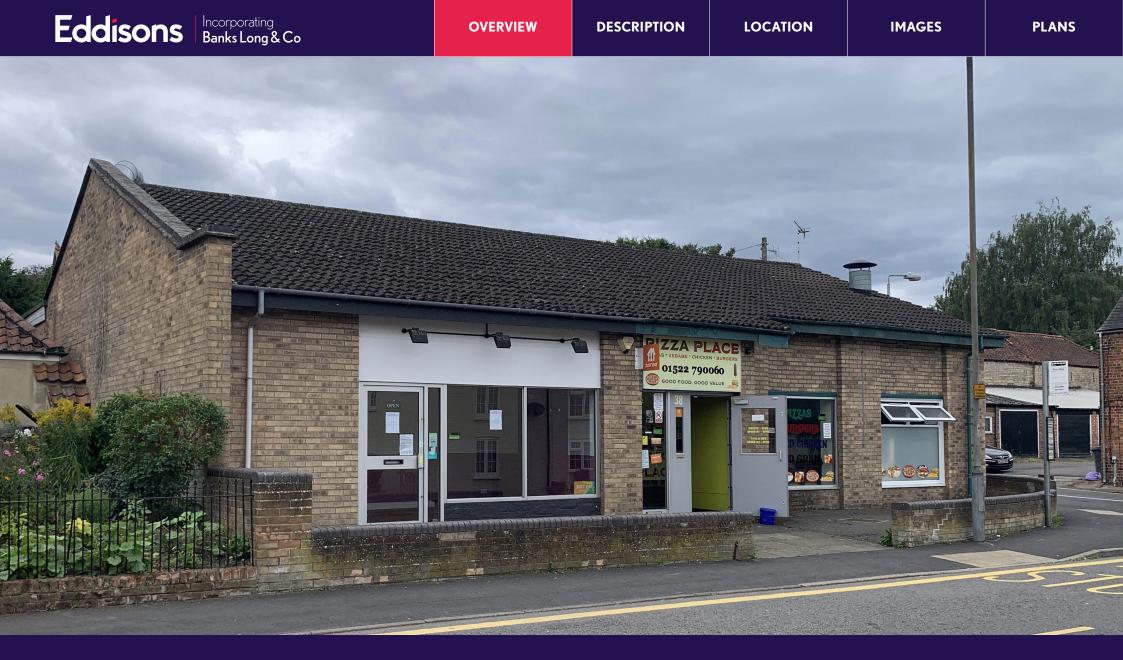

## Property

This property comprises a ground floor/takeaway unit, laid out to provide a reception/counter area to the front, with kitchen, storage and staff facilities to the rear.

To the rear of the unit there is a shared yard accessed via a sliding door, leading from the back of the unit. This yard can also be used for car parking/ outside storage.

The unit is also undergoing a light refurbishment by the Landlords to a specification that will receive a new EPC rating of C.