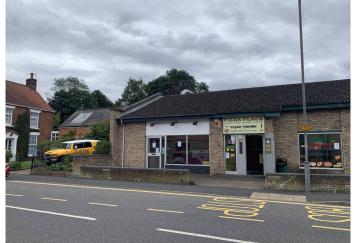

## Property

This property comprises a ground floor/takeaway unit, laid out to provide a reception/counter area to the front, with kitchen, storage and staff facilities to the rear.

To the rear of the unit there is a shared yard accessed via a sliding door, leading from the back of the unit. This yard can also be used for car parking/ outside storage.