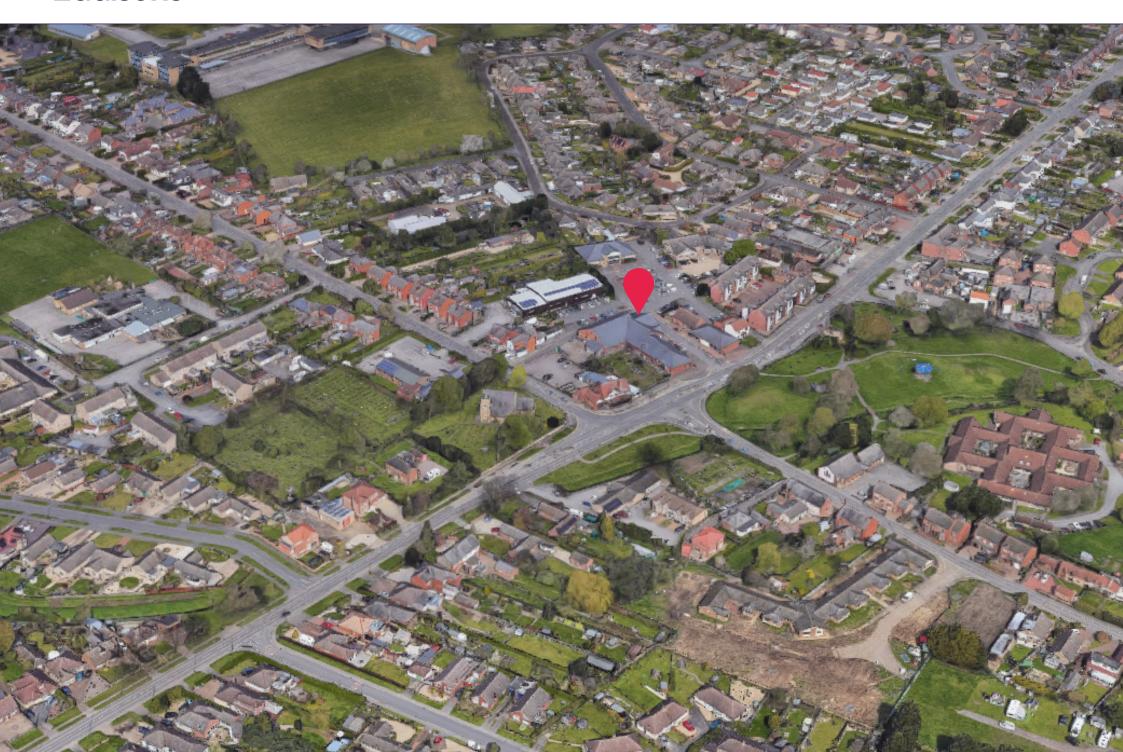

### Location

The property is situated at the main vehicular and pedestrian access into The Hykeham Green Shopping Centre which is located on Lincoln Road, within the North Hykeham area of the wider Lincoln City area. North Hykeham is a large town lying approximately 5 miles to the south west of Lincoln city centre.

It offers a good range of shopping and educational facilities and is a popular residential location. The A46 Lincoln bypass is located a short distance to the south.

The Hykeham Green Shopping Centre is a very popular and busy neighbourhood centre comprising 8 retail units anchored by a Co-op Foodstore, Post Office and pharmacy, a hair salon, opticians and various takeaways, as well as a large purpose built Doctors Surgery/Medical Centre.