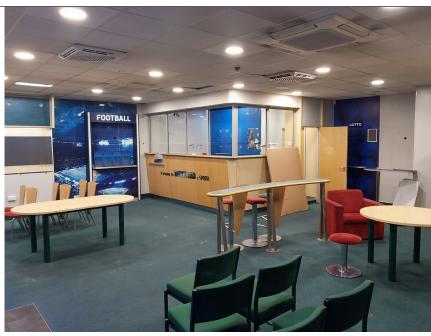

#### **Property**

The property comprises an end of terrace retail unit with a glazed frontage located at the Lincoln Road entrance into the Hykeham Green shopping centre.

Internally the unit has since been stripped back to shell specification.

To the rear of the unit there is disabled WC and a small staff storage/kitchen area.