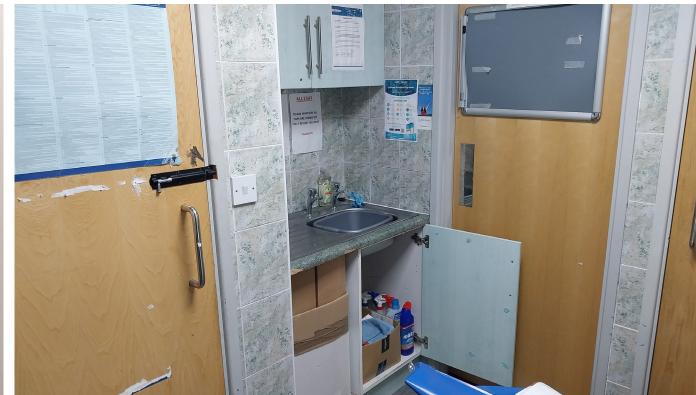

To the rear of the unit there is disabled WC and a small staff storage/kitchen area.