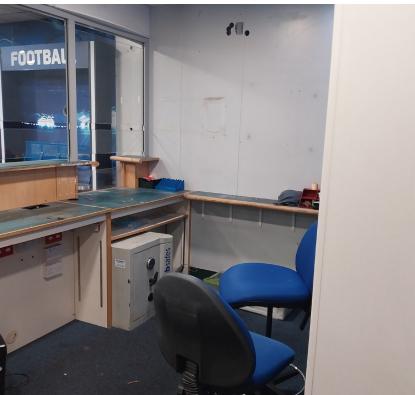

#### **Property**

The property comprises an end of terrace retail unit with a glazed frontage located at the Lincoln Road entrance into the Hykeham Green shopping centre.

Internally the unit has since been stripped back to shell specification.