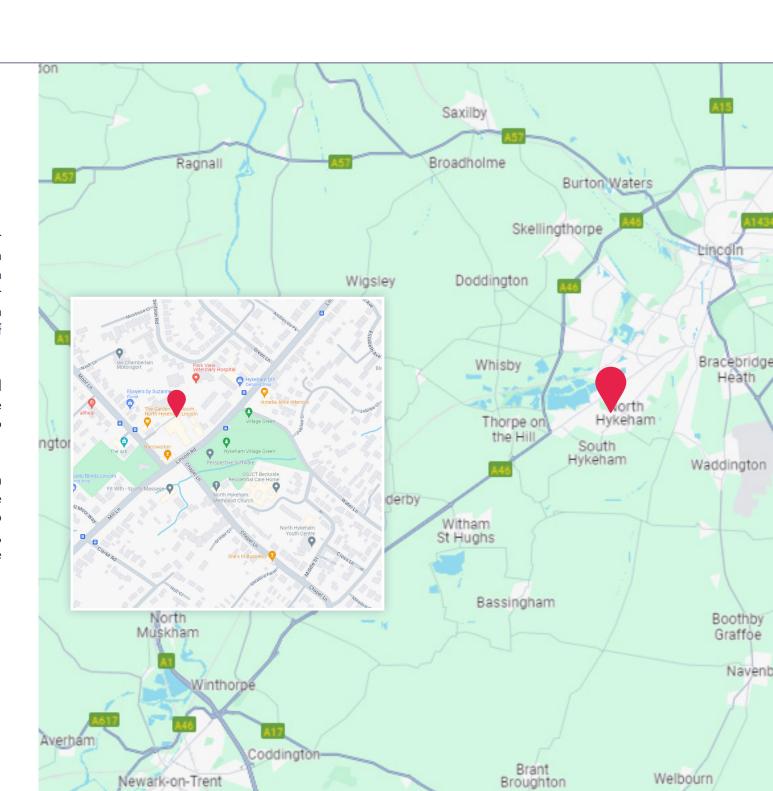

### Location

The property is situated at the main vehicular and pedestrian access into The Hykeham Green Shopping Centre which is located on Lincoln Road, within the North Hykeham area of the wider Lincoln City area. North Hykeham is a large town lying approximately 5 miles to the south west of Lincoln city centre.