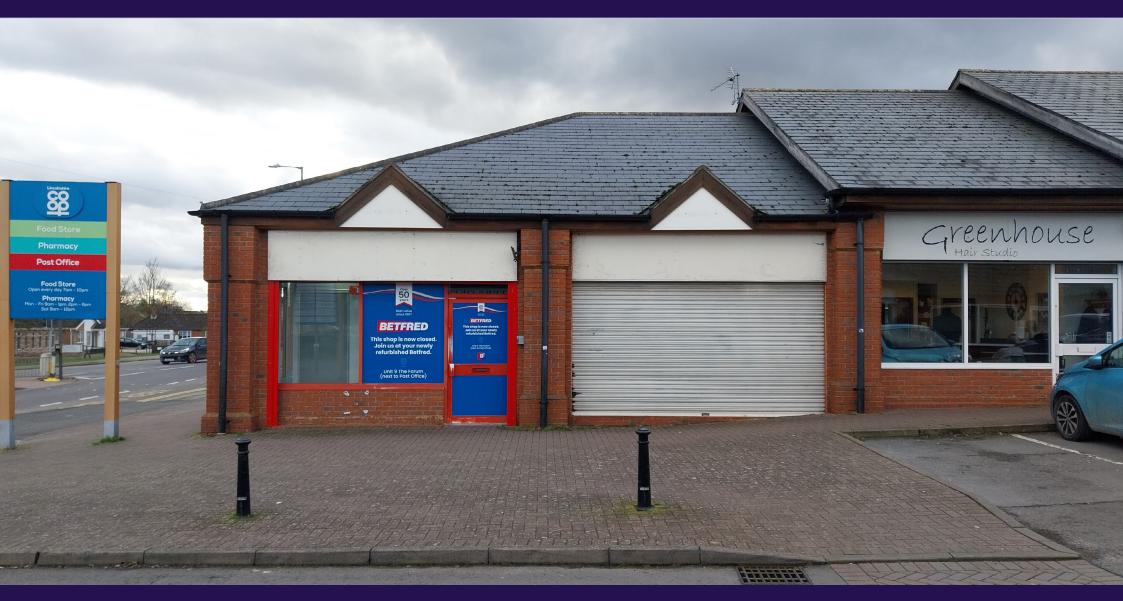

#### **Property**

The property comprises an end of terrace retail unit with a glazed frontage located at the Lincoln Road entrance into the Hykeham Green shopping centre.

Internally the unit has since been stripped back to shell specification.

#### **Town & Country Planning**

We understand that the property has consent for use as a betting office, a Sui Generis use within the Town and Country Planning (Use Classes) Order 1987 (as amended) in 2020