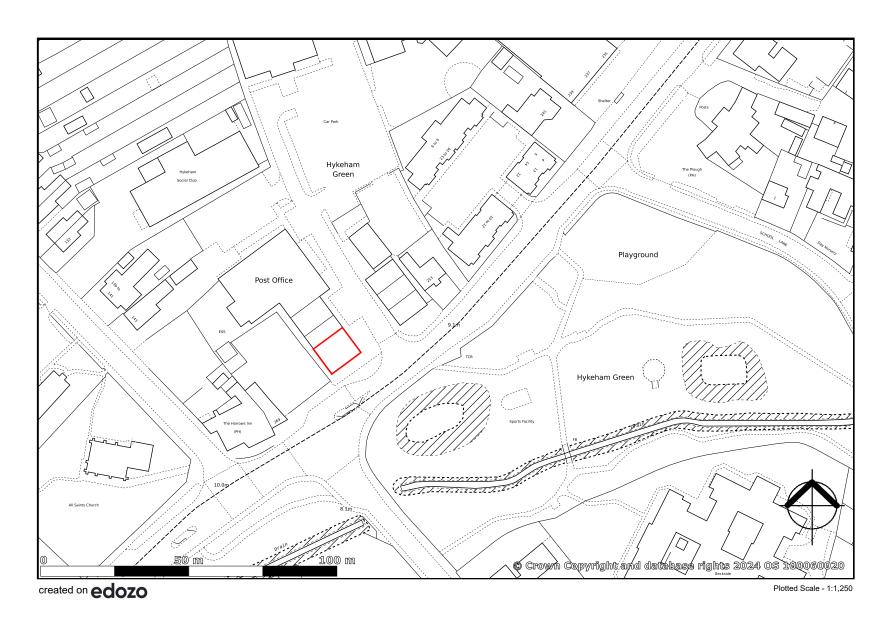

### Location

The property is situated at the main vehicular and pedestrian access into The Hykeham Green Shopping Centre which is located on Lincoln Road, within the North Hykeham area of the wider Lincoln City area. North Hykeham is a large town lying approximately 5 miles to the south west of Lincoln city centre.

It offers a good range of shopping and educational facilities and is a popular residential location. The A46 Lincoln bypass is located a short distance to the south.

The Hykeham Green Shopping Centre is a very popular and busy neighbourhood centre comprising 8 retail units anchored by a Co-op Foodstore, Post Office and pharmacy, a hair salon, opticians and various takeaways, as well as a large purpose built Doctors Surgery/Medical Centre.