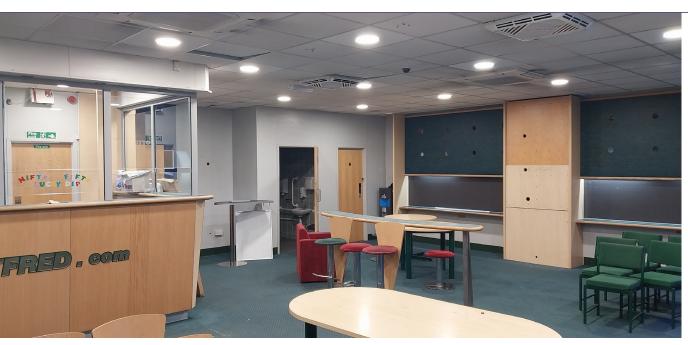

#### **Property**

The property comprises an end of terrace retail unit with a glazed frontage located at the Lincoln Road entrance into the Hykeham Green shopping centre.

Internally the unit has since been stripped back to shell specification.

To the rear of the unit there is disabled WC and a small staff storage/kitchen area.