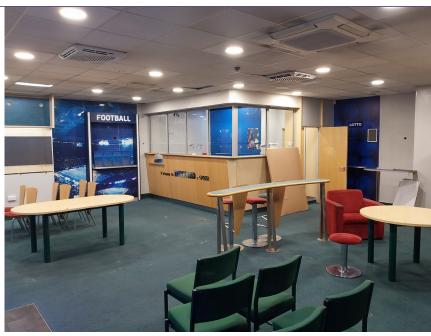

## **Property**

The property comprises an end of terrace retail unit with a glazed frontage located at the Lincoln Road entrance into the Hykeham Green shopping centre.

Internally the unit has since been stripped back to shell specification.