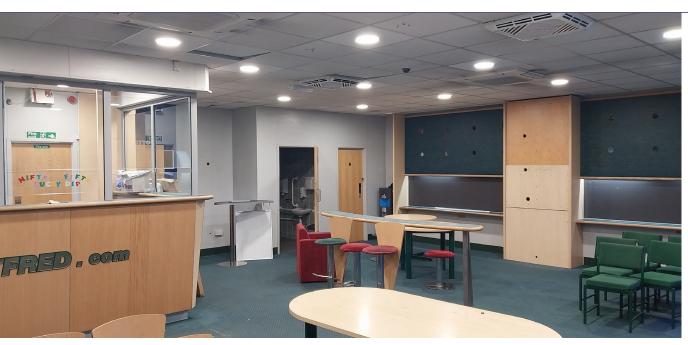

## **Property**

The property comprises an end of terrace retail unit with a glazed frontage located at the Lincoln Road entrance into the Hykeham Green shopping centre.

Internally the unit has since been stripped back to shell specification.

To the rear of the unit there is disabled WC and a small staff storage/kitchen area.