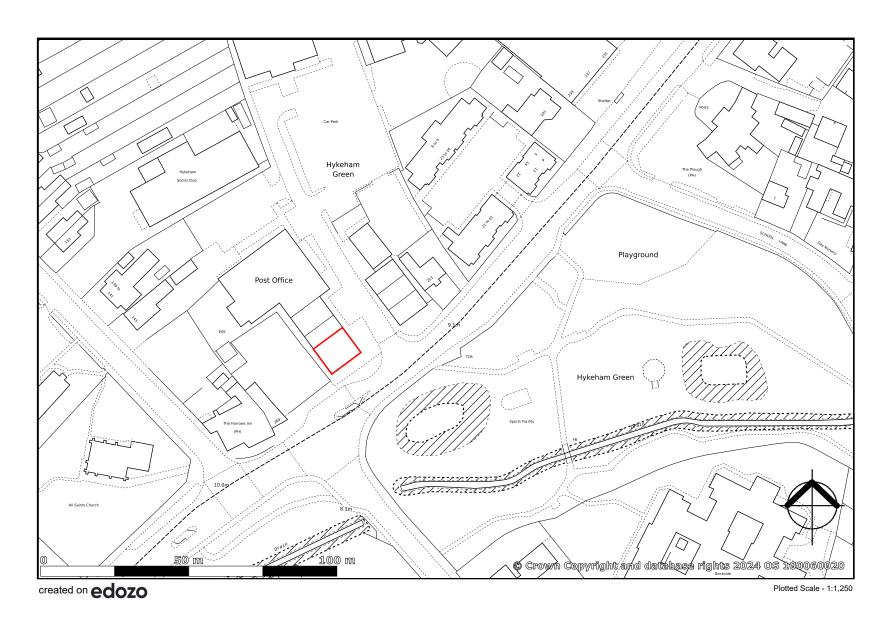

## Location

The property is situated at the main vehicular and pedestrian access into The Hykeham Green Shopping Centre which is located on Lincoln Road, within the North Hykeham area of the wider Lincoln City area. North Hykeham is a large town lying approximately 5 miles to the south west of Lincoln city centre.

It offers a good range of shopping and educational facilities and is a popular residential location. The A46 Lincoln bypass is located a short distance to the south.

The Hykeham Green Shopping Centre is a very popular and busy neighbourhood centre comprising 8 retail units anchored by a Co-op Foodstore, Post Office and pharmacy, a hair salon, opticians and various takeaways, as well as a large purpose built Doctors Surgery/Medical Centre.