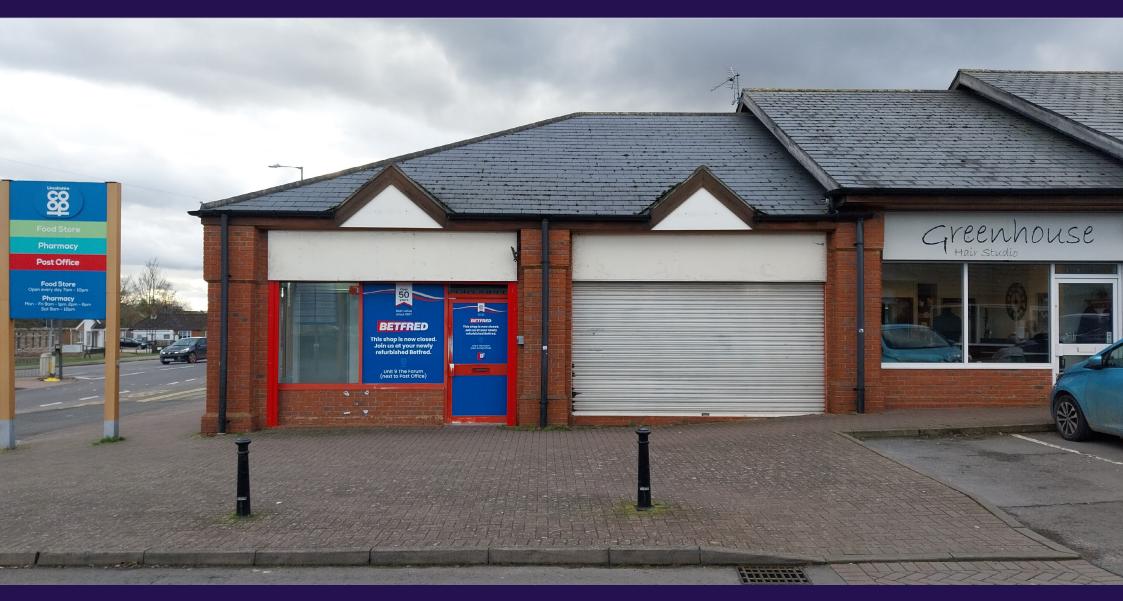

## **Property**

The property comprises an end of terrace retail unit with a glazed frontage located at the Lincoln Road entrance into the Hykeham Green shopping centre.

Internally the unit has since been stripped back to shell specification.

## **Town & Country Planning**

We understand that the property has consent for use as a betting office, a Sui Generis use within the Town and Country Planning (Use Classes) Order 1987 (as amended) in 2020

## Location

The property is situated at the main vehicular and pedestrian access into The Hykeham Green Shopping Centre which is located on Lincoln Road, within the North Hykeham area of the wider Lincoln City area. North Hykeham is a large town lying approximately 5 miles to the south west of Lincoln city centre.

It offers a good range of shopping and educational facilities and is a popular residential location. The A46 Lincoln bypass is located a short distance to the south.

The Hykeham Green Shopping Centre is a very popular and busy neighbourhood centre comprising 8 retail units anchored by a Co-op Foodstore, Post Office and pharmacy, a hair salon, opticians and various takeaways, as well as a large purpose built Doctors Surgery/Medical Centre.