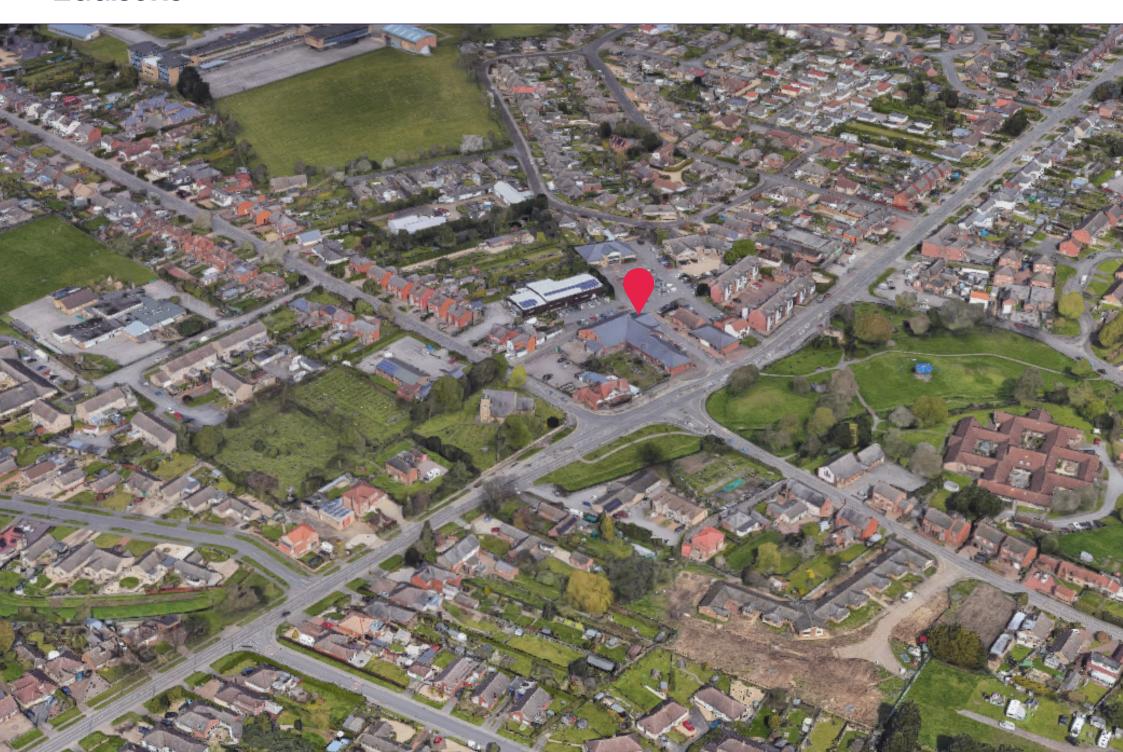

## Location

The property is situated at the main vehicular and pedestrian access into The Hykeham Green Shopping Centre which is located on Lincoln Road, within the North Hykeham area of the wider Lincoln City area. North Hykeham is a large town lying approximately 5 miles to the south west of Lincoln city centre.

It offers a good range of shopping and educational facilities and is a popular residential location. The A46 Lincoln bypass is located a short distance to the south.

The Hykeham Green Shopping Centre is a very popular and busy neighbourhood centre comprising 8 retail units anchored by a Co-op Foodstore, Post Office and pharmacy, a hair salon, opticians and various takeaways, as well as a large purpose built Doctors Surgery/Medical Centre.