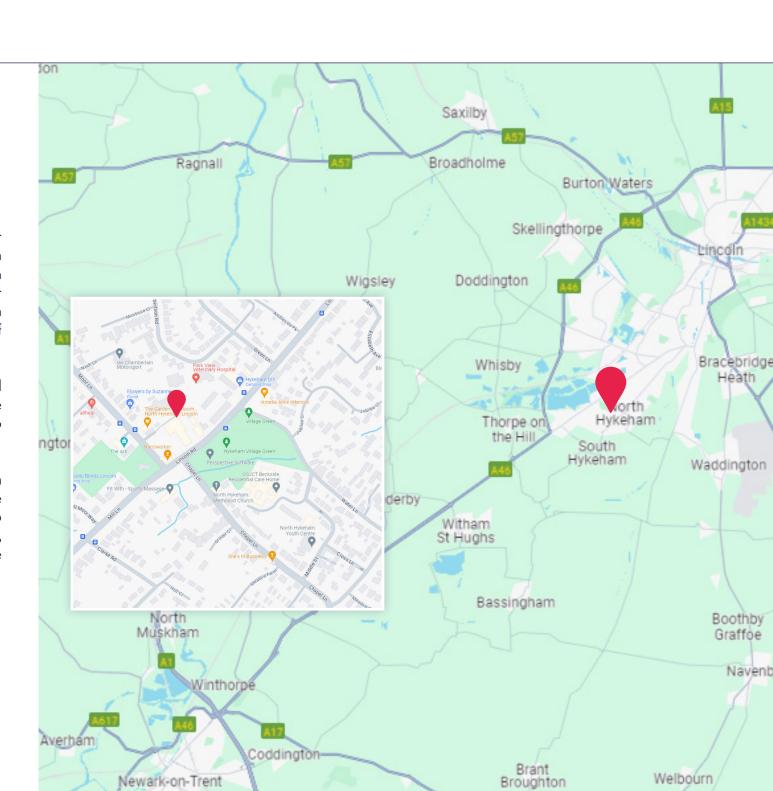

## Location

The property is situated at the main vehicular and pedestrian access into The Hykeham Green Shopping Centre which is located on Lincoln Road, within the North Hykeham area of the wider Lincoln City area. North Hykeham is a large town lying approximately 5 miles to the south west of Lincoln city centre.