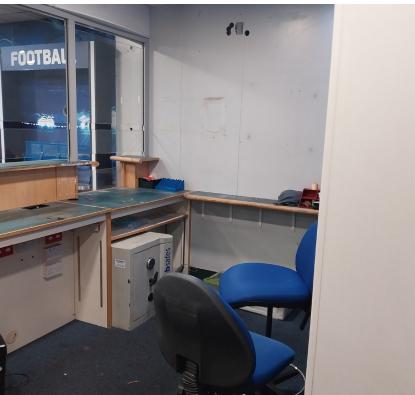

## **Property**

The property comprises an end of terrace retail unit with a glazed frontage located at the Lincoln Road entrance into the Hykeham Green shopping centre.

Internally the unit has since been stripped back to shell specification.