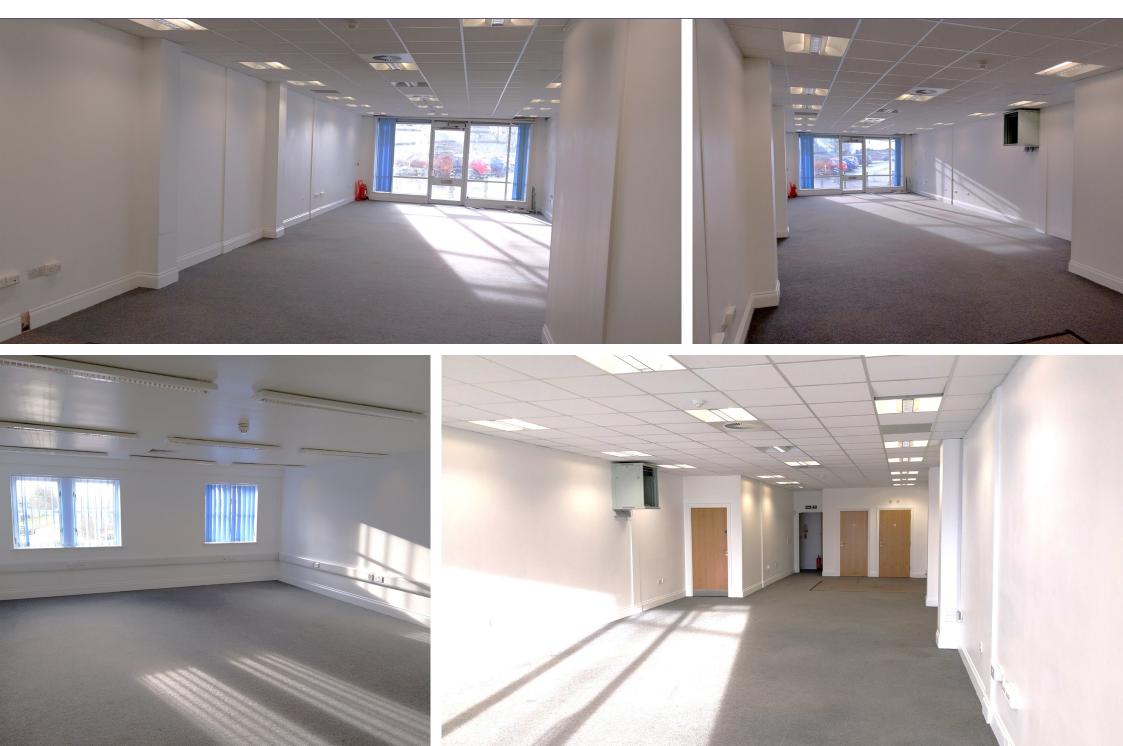

#### Property

The property comprises a mid-terrace ground floor retail unit and first floor office space, with a glazed return frontage, within a popular neighbourhood retail centre.

On the ground floor, the unit has been fitted out to a good standard with carpet, painted plastered walls and suspended ceiling.

The premises have two large first floor offices, which are finished with carpet, painted plastered walls and mounted lighting. There is also an option of an additional third office, which is of a similar finish.