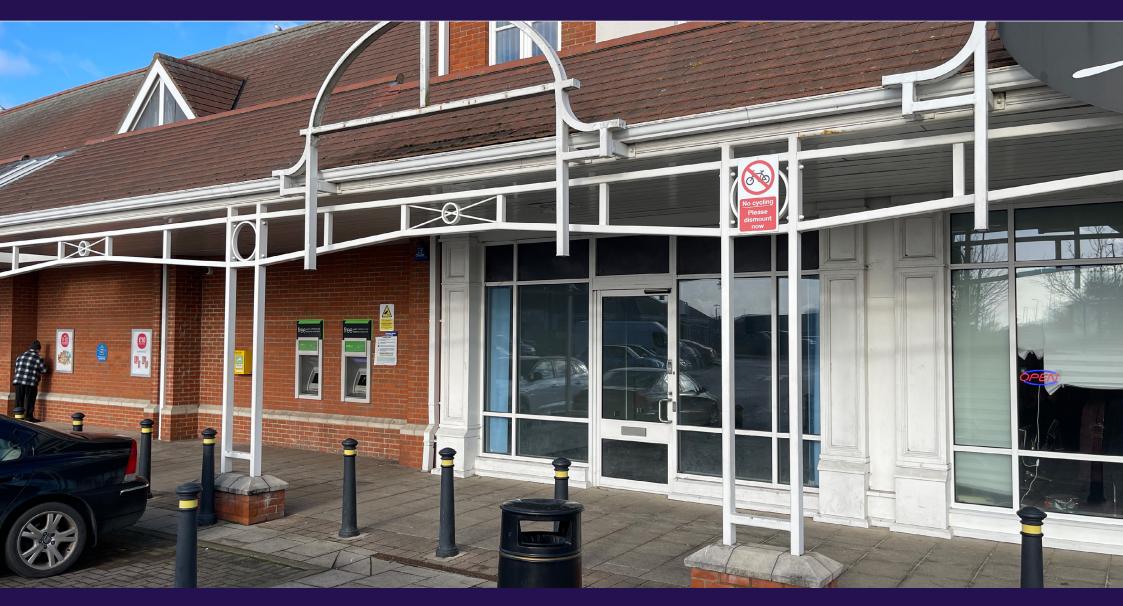

#### Property

The property comprises a mid-terrace ground floor retail unit and first floor office space, with a glazed return frontage, within a popular neighbourhood retail centre.

On the ground floor, the unit has been fitted out to a good standard with carpet, painted plastered walls and suspended ceiling.

The retail part of the property benefits from an internal roller shutter and rear access to the service yard.

Free parking is available on site by way of parking permits.

This property is available as a whole or in part.