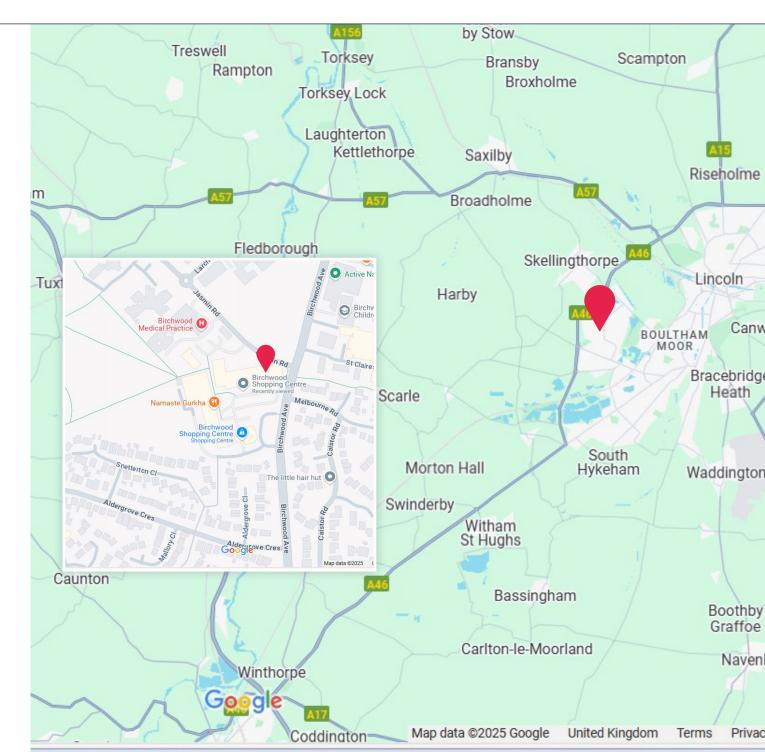

### Location

The property occupies a central and accessible location on the Birchwood Shopping Centre, one of the largest and most popular neighbourhood shopping centres to the south of Lincoln City Centre.

Birchwood Shopping Centre services the extensive Birchwood/Skellingthorpe Road/Doddington Road residential areas and is located only a short distance from the A46 bypass, which provides easy access to Newark and the A1.

The shopping centre is anchored by a Co-op supermarket and pharmacy. Other occupiers include Poundstretcher and Cooplands Bakery, as well as numerous local retailers and takeaways.

Unit 2, Birchwood Shopping Centre, Jasmin Road, Lincoln, LN6 0QB

This map is published for convenience of identification only and although believed to be correct, is not guaranteed and it does not form any part of any contract