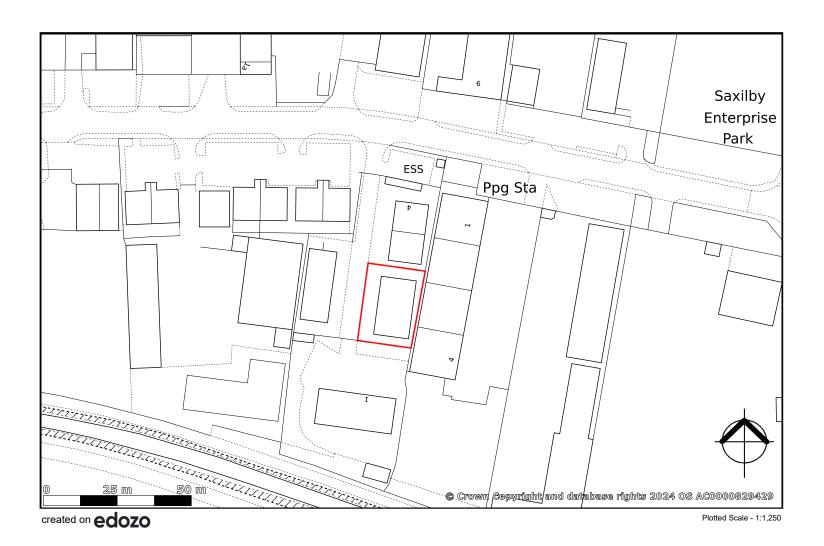

### Location

The property is situated on Saxilby Enterprise Park, an established commercial destination for a wide range of businesses.

Saxilby, the popular neighbouring village, has a good range of facilities such as a Lincolnshire Coop, primary school, post office, medical centre and other leisure establishments.

The site occupies a prominent position adjacent to the A57 at Saxilby to the west of Lincoln. The position provides quick access to the A1 (13 miles) and A46 Lincoln bypass (5 miles). The A57 trunk road is used by in excess of 12,000 vehicles per day.