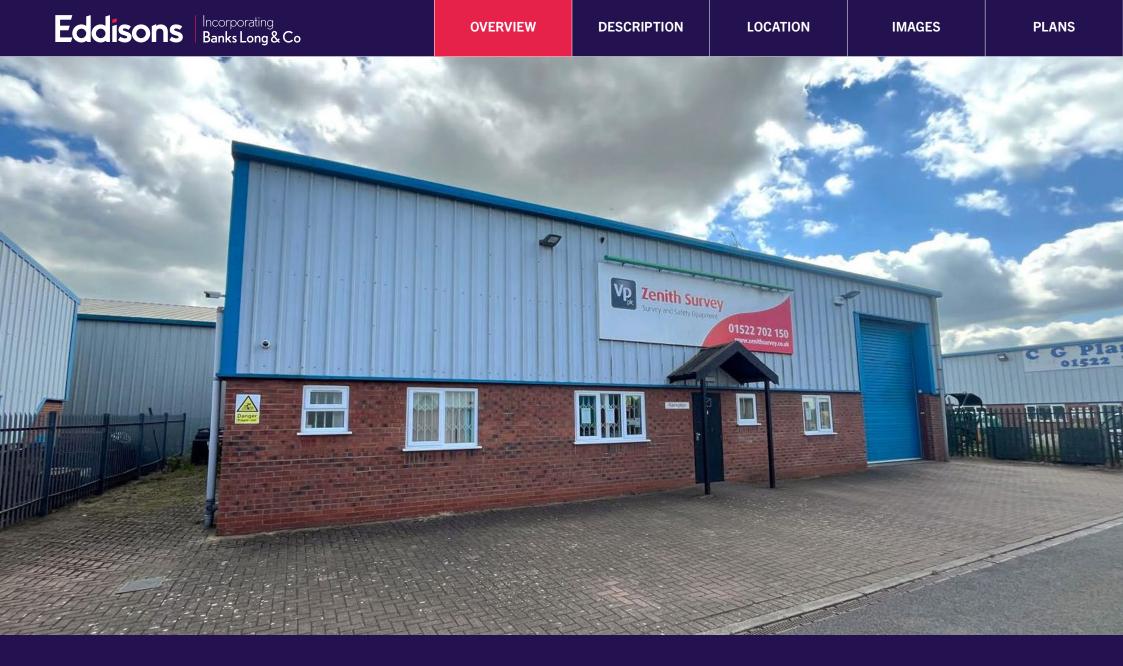

#### Property

The property comprises a detached industrial unit of steel portal frame construction with brick/block walls surmounted by lined corrugated sheet cladding and a clad roof.

Internally, the accommodation provides separate office and workshop facilities with separate pedestrian and vehicular access. Vehicular access is by way of an up and over roller shutter door. The property also benefits from separate WC and kitchen facilities.

Externally, the property benefits from on-site parking and loading/circulation facilities.