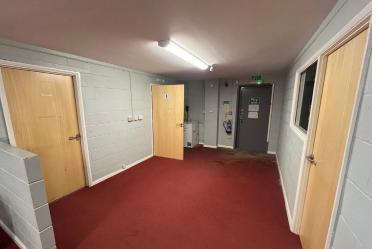

#### Property

The property comprises a detached industrial unit of steel portal frame construction with brick/block walls surmounted by lined corrugated sheet cladding and a clad roof.

Internally, the accommodation provides separate office and workshop facilities with separate pedestrian and vehicular access. Vehicular access is by way of an up and over roller shutter door. The property also benefits from separate WC and kitchen facilities.

#### Accommodation

Having measured the property in accordance with the prevailing RICS Code of Measuring Practice, we calculate that it provides the following floor areas.

| Area         | m <sup>2</sup> | ft <sup>2</sup> |
|--------------|----------------|-----------------|
| Ground Floor | 221.38         | 2,382           |
| Mezzanine    | 176.49         | 1,899           |
| Total GIA    | 397.87         | 4,281           |