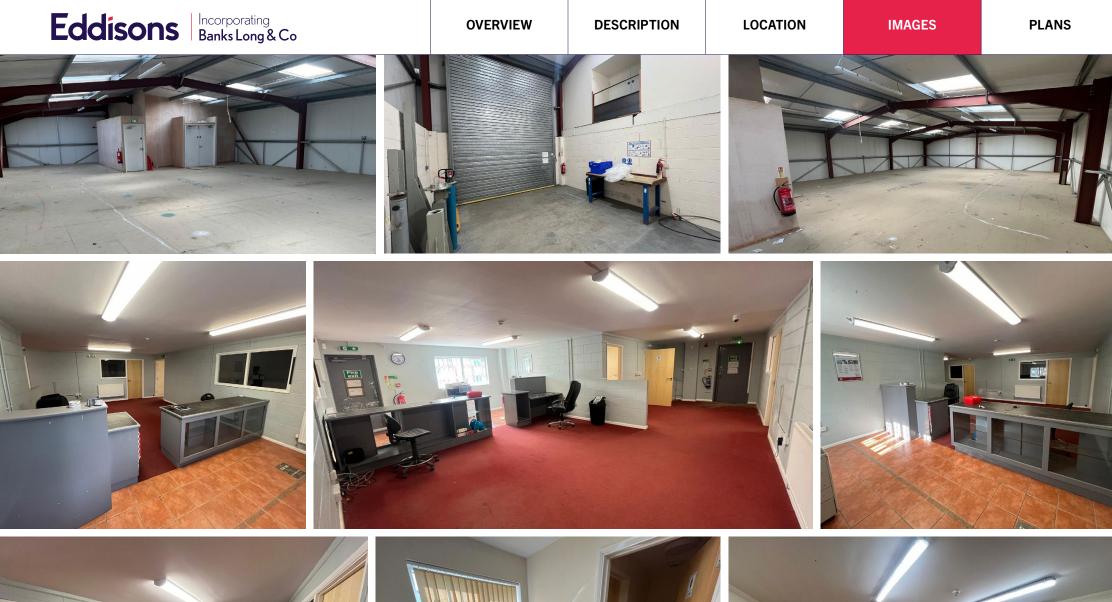

#### Property

The property comprises a detached industrial unit of steel portal frame construction with brick/block walls surmounted by lined corrugated sheet cladding and a clad roof.

Internally, the accommodation provides separate office and workshop facilities with separate pedestrian and vehicular access. Vehicular access is by way of an up and over roller shutter door. The property also benefits from separate WC and kitchen facilities.

Externally, the property benefits from on-site parking and loading/circulation facilities.

#### Accommodation

Having measured the property in accordance with the prevailing RICS Code of Measuring Practice, we calculate that it provides the following floor areas.

| Area         | m <sup>2</sup> | ft <sup>2</sup> |
|--------------|----------------|-----------------|
| Ground Floor | 221.38         | 2,382           |
| Mezzanine    | 176.49         | 1,899           |
| Total GIA    | 397.87         | 4,281           |