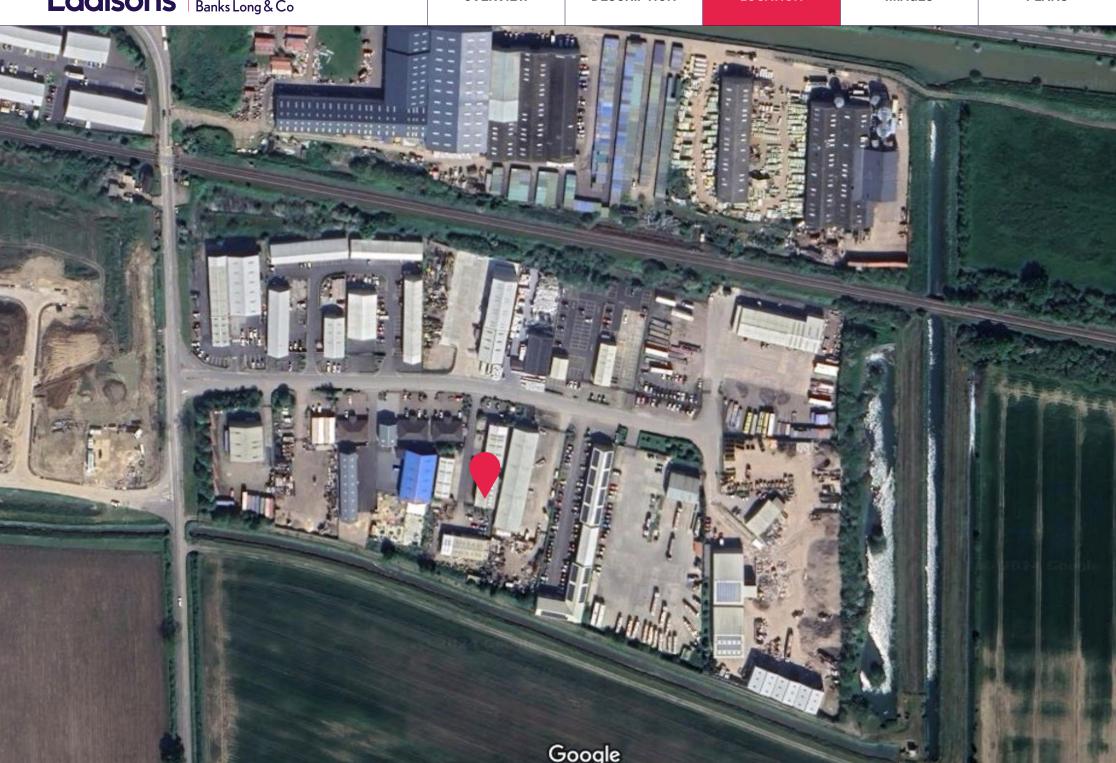

### Location

The property is situated on Saxilby Enterprise Park, an established commercial destination for a wide range of businesses.

Saxilby, the popular neighbouring village, has a good range of facilities such as a Lincolnshire Coop, primary school, post office, medical centre and other leisure establishments.

The site occupies a prominent position adjacent to the A57 at Saxilby to the west of Lincoln. The position provides quick access to the A1 (13 miles) and A46 Lincoln bypass (5 miles). The A57 trunk road is used by in excess of 12,000 vehicles per day.