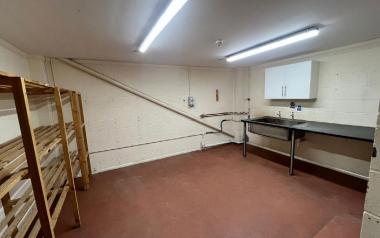

#### Property

The property comprises a detached industrial unit of steel portal frame construction with brick/block walls surmounted by lined corrugated sheet cladding and a clad roof.

Internally, the accommodation provides separate office and workshop facilities with separate pedestrian and vehicular access. Vehicular access is by way of an up and over roller shutter door. The property also benefits from separate WC and kitchen facilities.