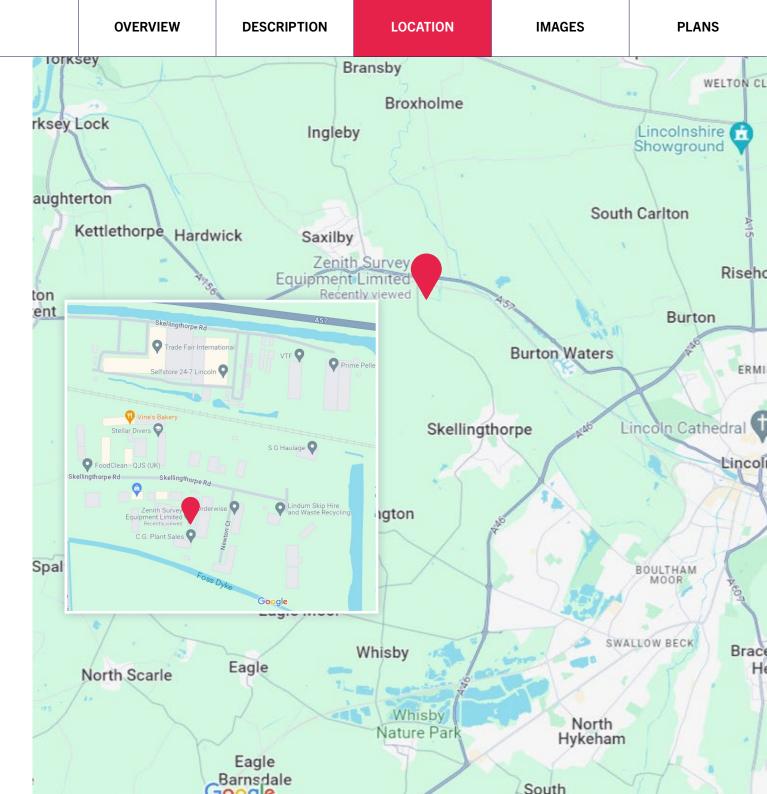

### Location

The property is situated on Saxilby Enterprise Park, an established commercial destination for a wide range of businesses.

Saxilby, the popular neighbouring village, has a good range of facilities such as a Lincolnshire Coop, primary school, post office, medical centre and other leisure establishments.

The site occupies a prominent position adjacent to the A57 at Saxilby to the west of Lincoln. The position provides quick access to the A1 (13 miles) and A46 Lincoln bypass (5 miles). The A57 trunk road is used by in excess of 12,000 vehicles per day.