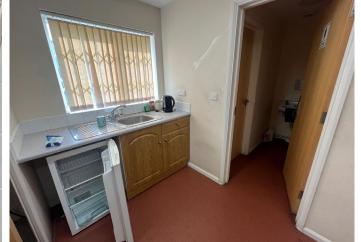

#### Property

The property comprises a detached industrial unit of steel portal frame construction with brick/block walls surmounted by lined corrugated sheet cladding and a clad roof.

Internally, the accommodation provides separate office and workshop facilities with separate pedestrian and vehicular access. Vehicular access is by way of an up and over roller shutter door. The property also benefits from separate WC and kitchen facilities.