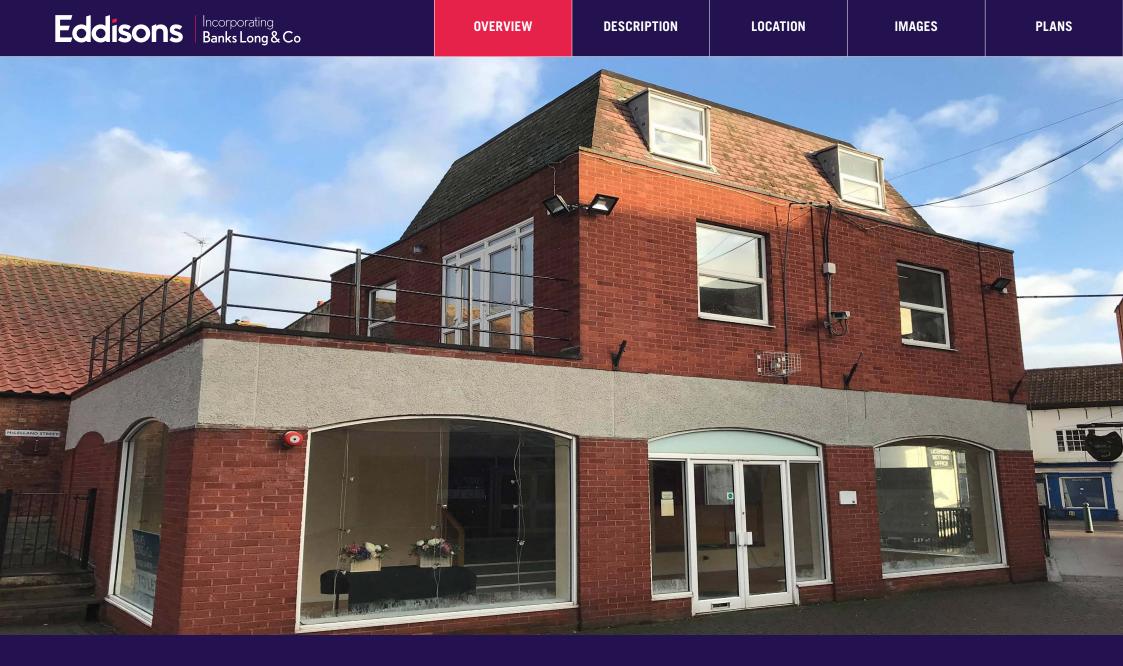

## **Unit 35 The Riverside**

Southgate, Sleaford, NG347PD

| = L<br>~  | Q      | •           |                           |                   |                 |
|-----------|--------|-------------|---------------------------|-------------------|-----------------|
| Agreement | Detail | Rent        | Size                      | Location          | Property ID     |
| To Let    | Retail | £22,500 pax | 184.59 sq m (1,987 sq ft) | Sleaford, NG347PD | #M500-U35/2023I |

## Property

A detached unit with frontage towards Southgate and a prominent position within The Riverside Centre.