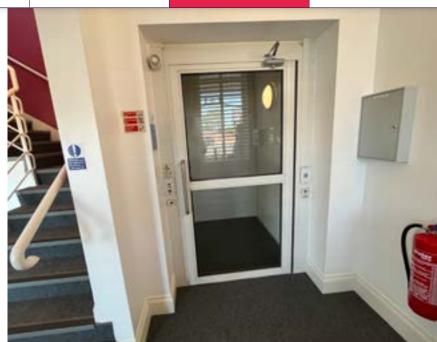

# **Property**

The property comprises a first floor open plan office space finished with carpeted floors, painted and plastered walls, mounted lighting and shared WC facilities.

The accommodation benefits from a disabled access lift.