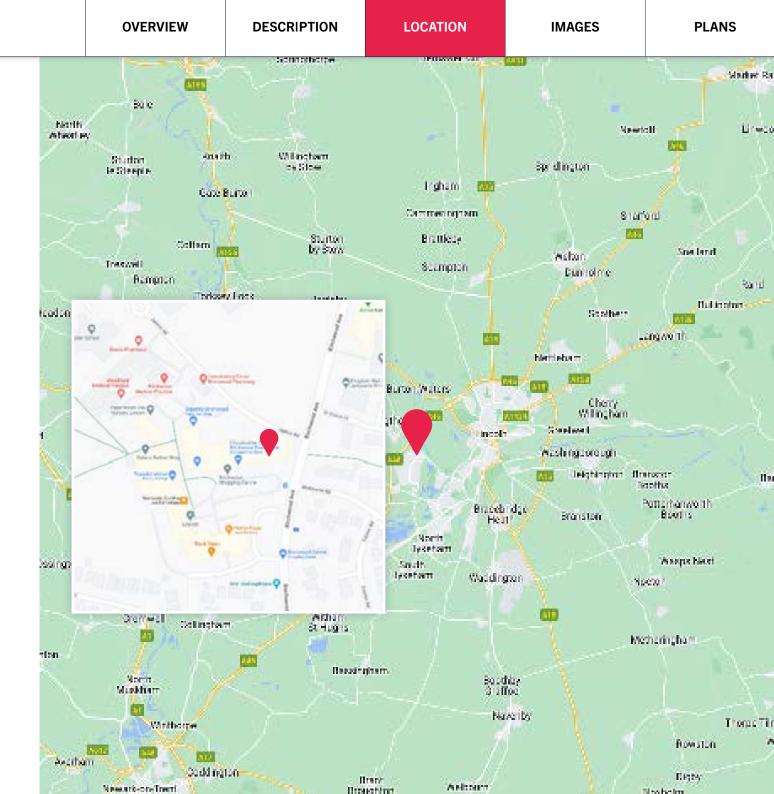

# Location

The property occupies a central and accessible location on the Birchwood Shopping Centre. It is located only a short distance from the A46 Bypass, which provides easy access to Newark and the A1.