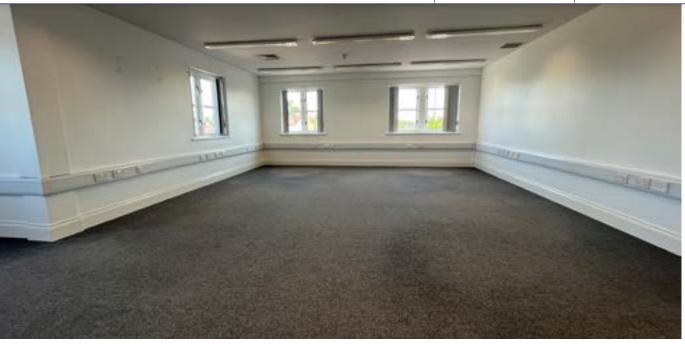

# **Property**

The property comprises a first floor open plan office space finished with carpeted floors, painted and plastered walls, mounted lighting and shared WC facilities.

The accommodation benefits from a disabled access lift.

#### Accommodation

Having measured the property in accordance with the prevailing RICS Code of Measuring Practice, we calculate that it provides the following floor area.

| Area      | m <sup>2</sup> | ft <sup>2</sup> |
|-----------|----------------|-----------------|
| Total GIA | 48.9           | 527             |