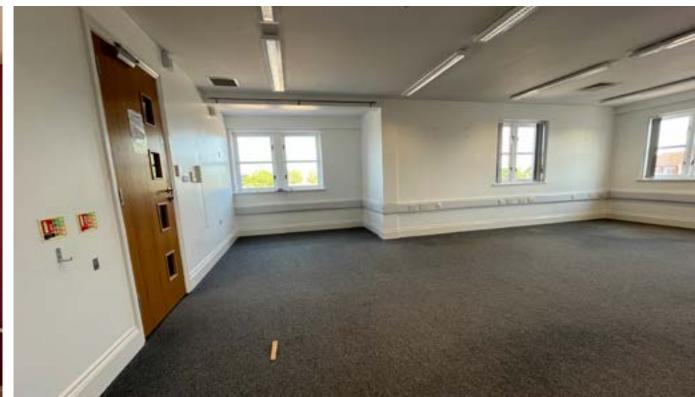

# **Property**

The property comprises a first floor open plan office space finished with carpeted floors, painted and plastered walls, mounted lighting and shared WC facilities.

The accommodation benefits from a disabled access lift.

#### Accommodation

Having measured the property in accordance with the prevailing RICS Code of Measuring Practice, we calculate that it provides the following floor area.

| Area      | m <sup>2</sup> | ft <sup>2</sup> |
|-----------|----------------|-----------------|
| Total GIA | 48.9           | 527             |