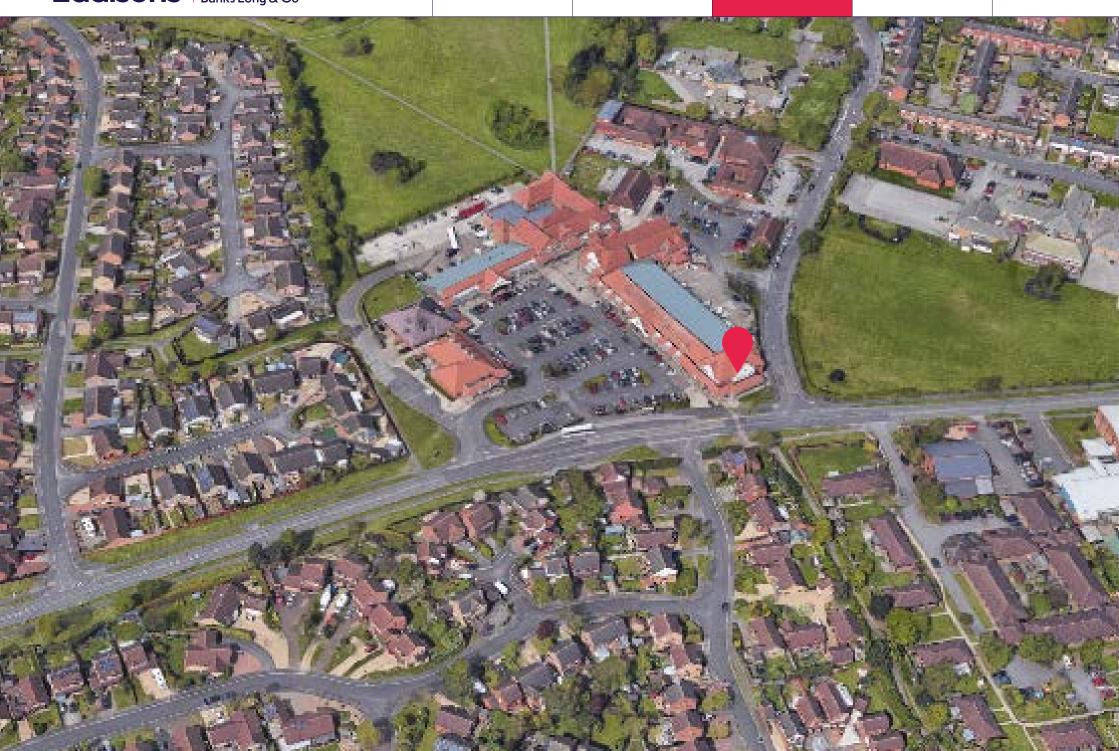

# Location

The property occupies a central and accessible location on the Birchwood Shopping Centre. It is located only a short distance from the A46 Bypass, which provides easy access to Newark and the A1.