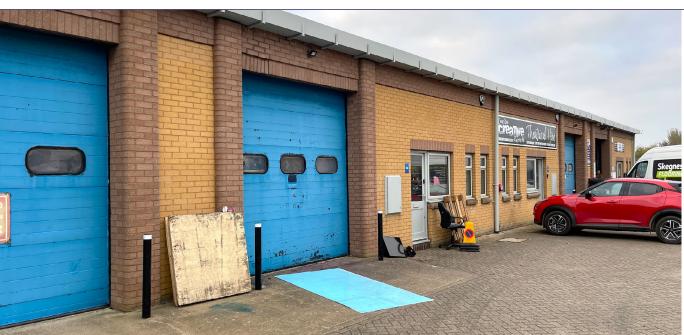

## **Property**

The property comprises a mid-terraced industrial unit of steel portal frame construction with brick/block elevations and a steel clad roof.

Internally, the unit comprises open plan industrial storage, WC facilities and staff breakout area/kitchen. The unit is fitted with concrete floor, LED strip lighting and roller shutter door.

Externally, the unit benefits from parking at the front of the unit with shared loading and circulation facilities.