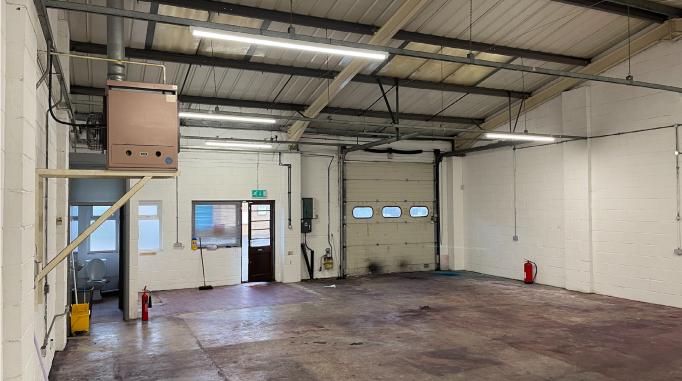

## **Property**

The property comprises a mid-terraced industrial unit of steel portal frame construction with brick/block elevations and a steel clad roof.

Internally, the unit comprises open plan industrial storage, WC facilities and staff breakout area/kitchen. The unit is fitted with concrete floor, LED strip lighting and roller shutter door.