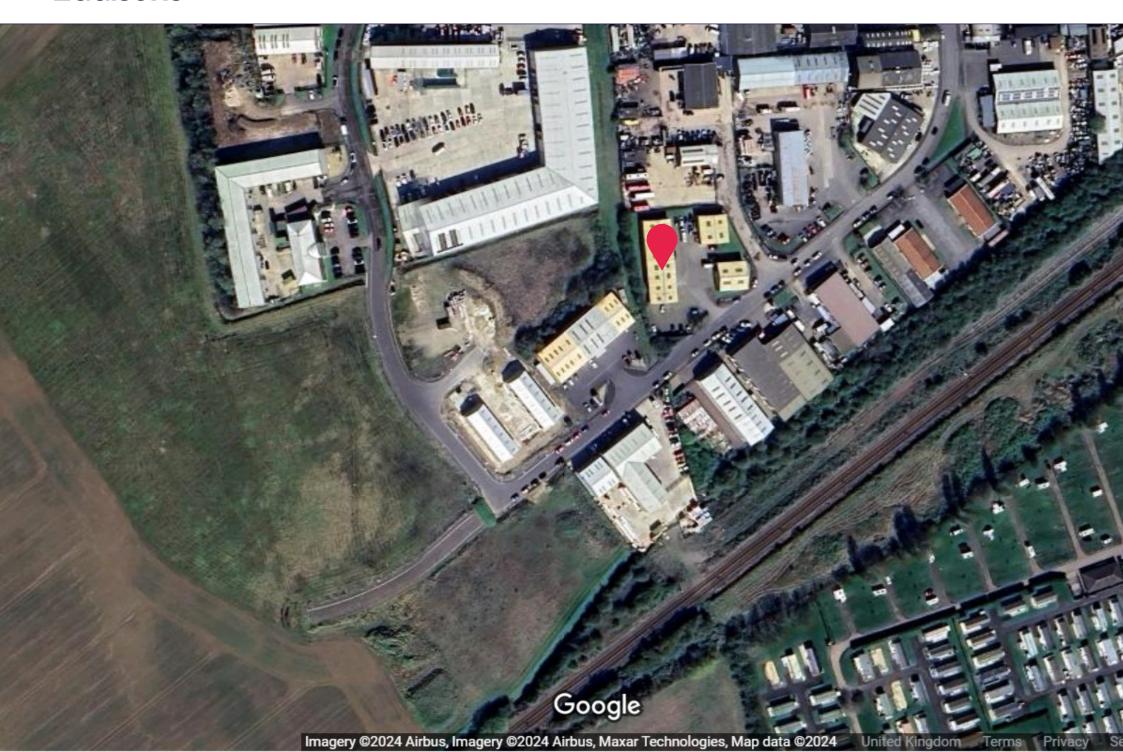

The property is located on the principal industrial site within the Skegness region.

## **Eddisons**

Unit 3B, Hassall Road, Skegness, PE25 3TB

This map is published for convenience of identification only and although believed to be correct, is not guaranteed and it does not form any part of any contract