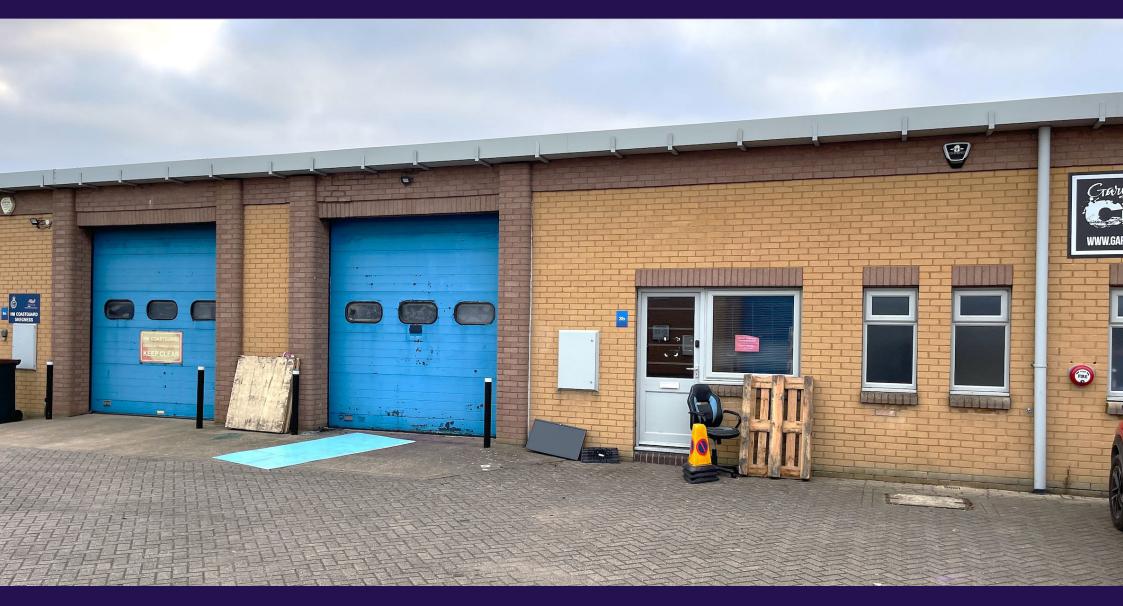

## **Property**

The property comprises a mid-terraced industrial unit of steel portal frame construction with brick/block elevations and a steel clad roof.

Internally, the unit comprises open plan industrial storage, WC facilities and staff breakout area/kitchen. The unit is fitted with concrete floor, LED strip lighting and roller shutter door.

Externally, the unit benefits from parking at the front of the unit with shared loading and circulation facilities.