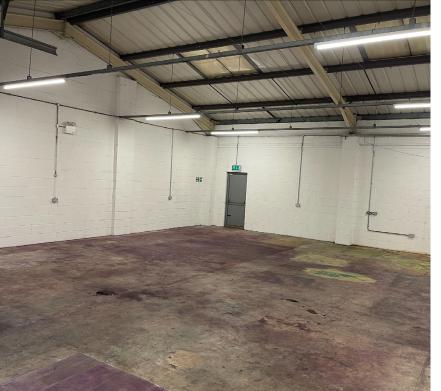

## **Property**

The property comprises a mid-terraced industrial unit of steel portal frame construction with brick/block elevations and a steel clad roof.

Internally, the unit comprises open plan industrial storage, WC facilities and staff breakout area/kitchen. The unit is fitted with concrete floor, LED strip lighting and roller shutter door.