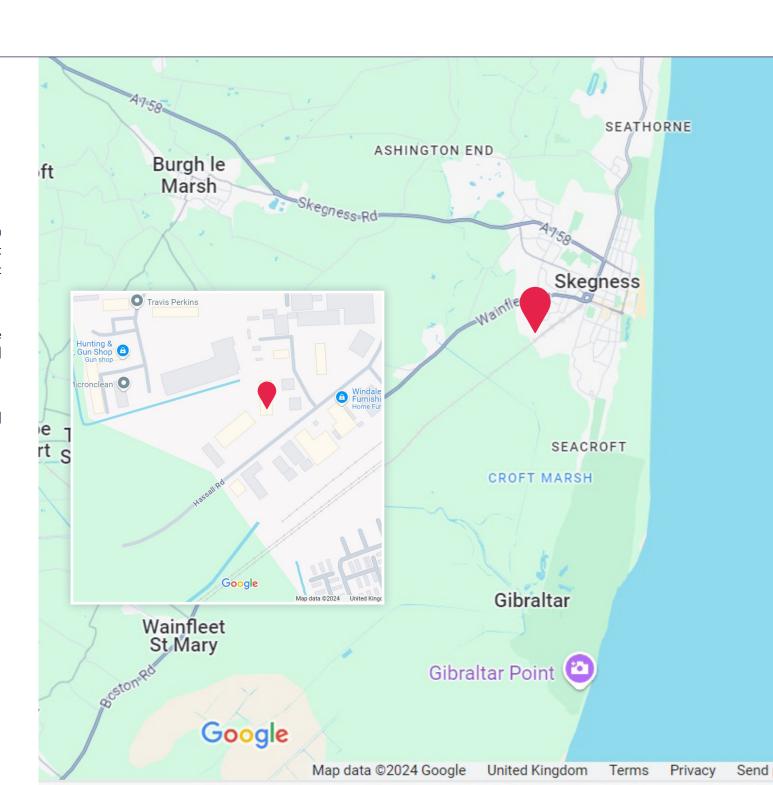

## Location

Skegness is the principal seaside resort on Lincolnshire's East Coast and has a resident population of circa 18,910 people, with a district population of circa 130,000.

The principal access routes to the town are via the A52 from Boston, approximately 22 miles, and A158 to Lincoln, approximately 43 miles.

The property is located on the principal industrial site within the Skegness region.

## **Eddisons**

Unit 3B, Hassall Road, Skegness, PE25 3TB

This map is published for convenience of identification only and although believed to be correct, is not guaranteed and it does not form any part of any contract