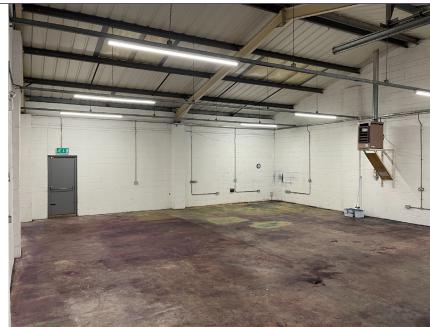

## **Property**

The property comprises a mid-terraced industrial unit of steel portal frame construction with brick/block elevations and a steel clad roof.

Internally, the unit comprises open plan industrial storage, WC facilities and staff breakout area/kitchen. The unit is fitted with concrete floor, LED strip lighting and roller shutter door.