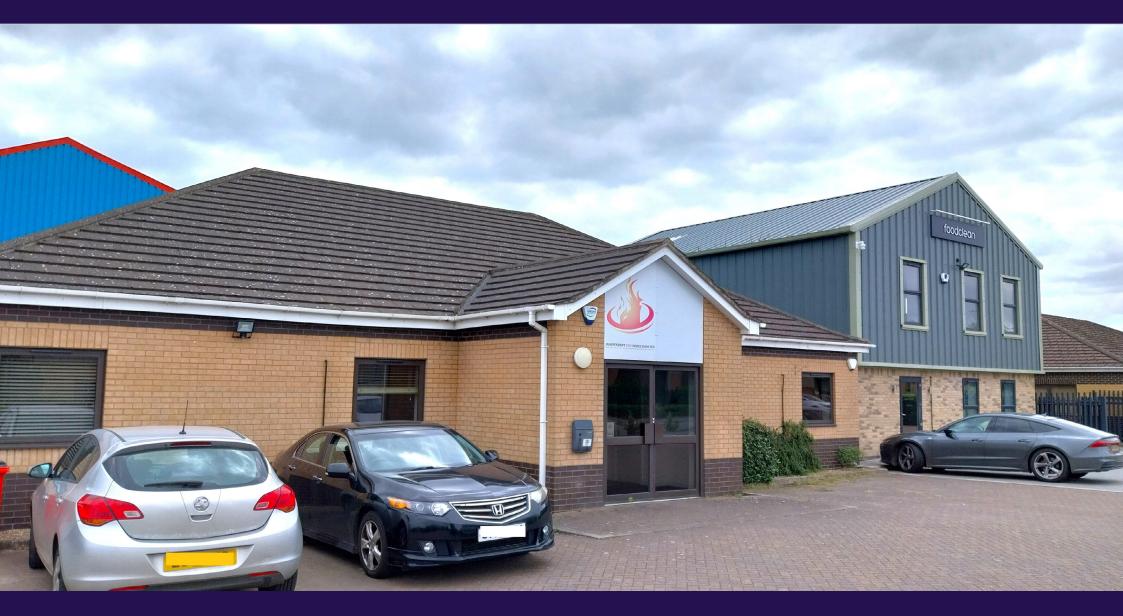

### **Property**

The property comprises of a modern semi-detached office suite with 5 allocated car parking spaces.

The property benefits from carpeted floors, painted plastered walls, air conditioning, male and female WC's, a kitchen and a meeting room which can be altered via removal/erection of partition walls.

There is also a lockup unit to the rear of the property that will remain in situ post sale.

#### Accommodation

Having measured the property in accordance with the prevailing RICS Code of Measuring Practice, we calculate that it provides the following floor areas.

| Area         | $m^2$ | ft <sup>2</sup> |
|--------------|-------|-----------------|
| Offices      | 46.56 | 501             |
| Meeting Room | 16.70 | 180             |
| Kitchen      | 7.30  | 78              |
| Total NIA    | 70.56 | 759             |