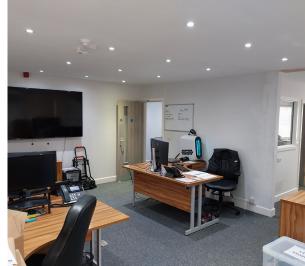

### **Property**

The property comprises of a modern semi-detached office suite with 5 allocated car parking spaces.

The property benefits from carpeted floors, painted plastered walls, air conditioning, male and female WC's, a kitchen and a meeting room which can be altered via removal/erection of partition walls.

#### Accommodation

Having measured the property in accordance with the prevailing RICS Code of Measuring Practice, we calculate that it provides the following floor areas.

| Area         | $m^2$ | ft <sup>2</sup> |
|--------------|-------|-----------------|
| Offices      | 46.56 | 501             |
| Meeting Room | 16.70 | 180             |
| Kitchen      | 7.30  | 78              |
| Total NIA    | 70.56 | 759             |