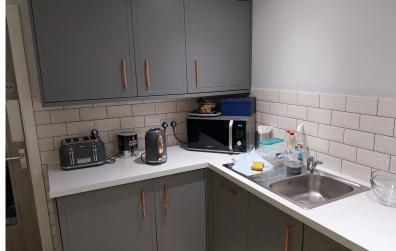

### **Property**

The property comprises of a modern semi-detached office suite with 5 allocated car parking spaces.

The property benefits from carpeted floors, painted plastered walls, air conditioning, male and female WC's, a kitchen and a meeting room which can be altered via removal/erection of partition walls.

#### Accommodation

Having measured the property in accordance with the prevailing RICS Code of Measuring Practice, we calculate that it provides the following floor areas.

| Area         | $m^2$ | ft <sup>2</sup> |
|--------------|-------|-----------------|
| Offices      | 46.56 | 501             |
| Meeting Room | 16.70 | 180             |
| Kitchen      | 7.30  | 78              |
| Total NIA    | 70.56 | 759             |