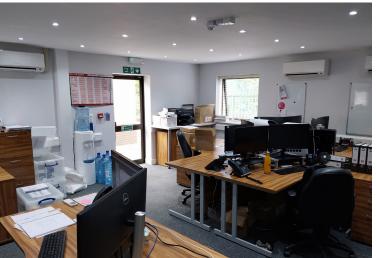

### **Property**

The property comprises of a modern semi-detached office suite with 5 allocated car parking spaces.

The property benefits from carpeted floors, painted plastered walls, air conditioning, male and female WC's, a kitchen and a meeting room which can be altered via removal/erection of partition walls.

#### Accommodation

Having measured the property in accordance with the prevailing RICS Code of Measuring Practice, we calculate that it provides the following floor areas.

| Area         | $m^2$ | ft <sup>2</sup> |
|--------------|-------|-----------------|
| Offices      | 46.56 | 501             |
| Meeting Room | 16.70 | 180             |
| Kitchen      | 7.30  | 78              |
| Total NIA    | 70.56 | 759             |