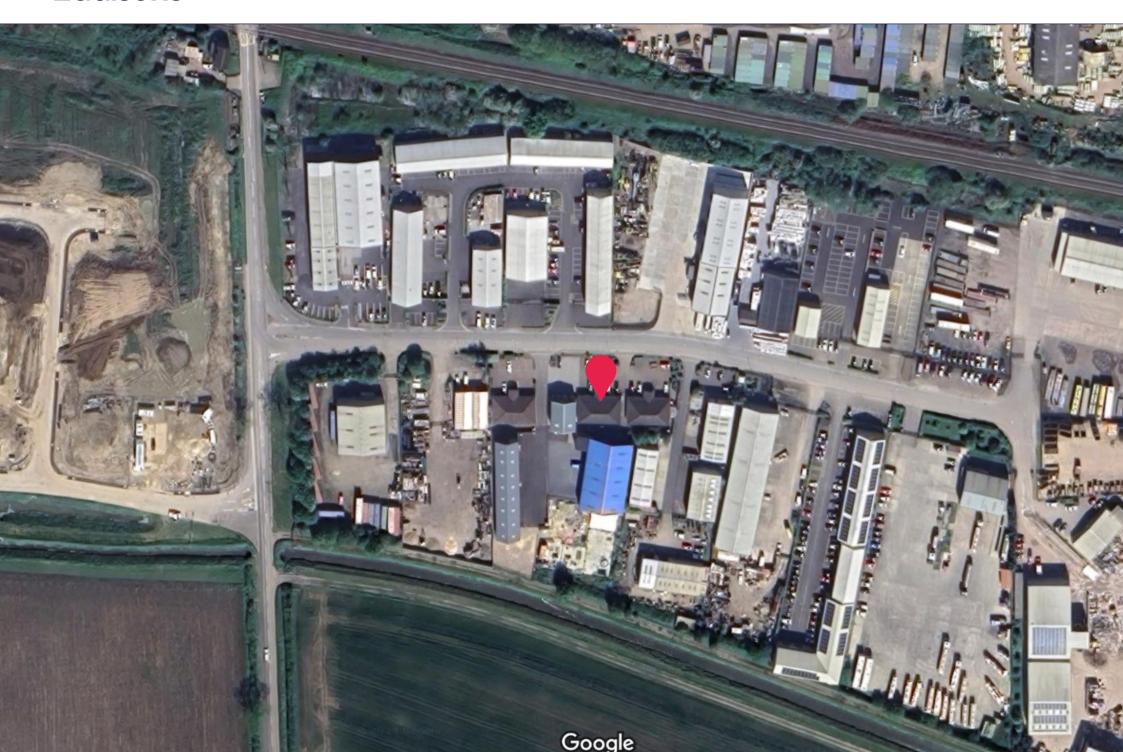

# Location

The office space is situated at Saxilby Enterprise Park, an established commercial destination for a wide range of businesses. Saxilby, the popular neighbouring village, has a good range of facilities such as a Lincolnshire Co-op, primary school, post office, medical centre and other leisure establishments.

The site occupies a prominent position adjacent to the A57 at Saxilby to the west of Lincoln. The position provides quick access to the A1 (13 miles) and A46 Lincoln bypass (5 miles). The A57 trunk road is used by in excess of 12,000 vehicles per day.

# **Eddisons**

Unit 3B, Saxilby Enterprise Park, Skellingthorpe Road, Saxilby, Lincoln, LN12LR

This map is published for convenience of identification only and although believed to be correct, is not guaranteed and it does not form any part of any contract