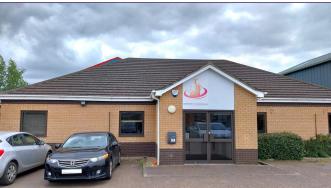

### **Property**

The property comprises of a modern semi-detached office suite with 5 allocated car parking spaces.

The property benefits from carpeted floors, painted plastered walls, air conditioning, male and female WC's, a kitchen and a meeting room which can be altered via removal/erection of partition walls.

# Location

The office space is situated at Saxilby Enterprise Park, an established commercial destination for a wide range of businesses. Saxilby, the popular neighbouring village, has a good range of facilities such as a Lincolnshire Co-op, primary school, post office, medical centre and other leisure establishments.