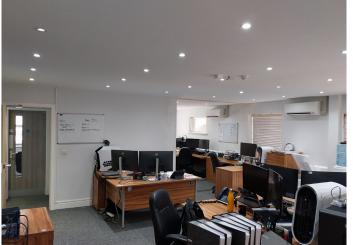

### **Property**

The property comprises of a modern semi-detached office suite with 5 allocated car parking spaces.

The property benefits from carpeted floors, painted plastered walls, air conditioning, male and female WC's, a kitchen and a meeting room which can be altered via removal/erection of partition walls.

#### Accommodation

Having measured the property in accordance with the prevailing RICS Code of Measuring Practice, we calculate that it provides the following floor areas.

| Area         | $m^2$ | ft <sup>2</sup> |
|--------------|-------|-----------------|
| Offices      | 46.56 | 501             |
| Meeting Room | 16.70 | 180             |
| Kitchen      | 7.30  | 78              |
| Total NIA    | 70.56 | 759             |