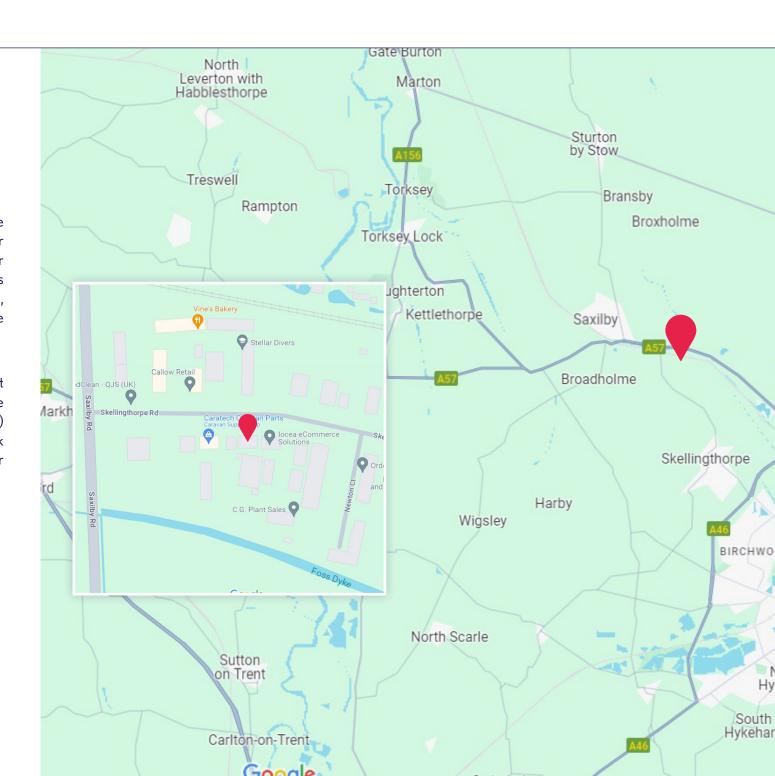

# Location

The office space is situated at Saxilby Enterprise Park, an established commercial destination for a wide range of businesses. Saxilby, the popular neighbouring village, has a good range of facilities such as a Lincolnshire Co-op, primary school, post office, medical centre and other leisure establishments.

The site occupies a prominent position adjacent to the A57 at Saxilby to the west of Lincoln. The position provides quick access to the A1 (13 miles) and A46 Lincoln bypass (5 miles). The A57 trunk road is used by in excess of 12,000 vehicles per day.

# **Eddisons**

Unit 3B, Saxilby Enterprise Park, Skellingthorpe Road, Saxilby, Lincoln, LN12LR

This map is published for convenience of identification only and although believed to be correct, is not guaranteed and it does not form any part of any contract