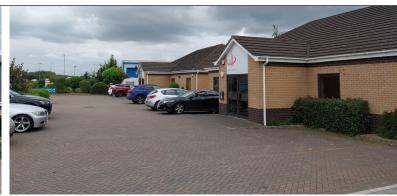

### **Property**

The property comprises of a modern semi-detached office suite with 5 allocated car parking spaces.

The property benefits from carpeted floors, painted plastered walls, air conditioning, male and female WC's, a kitchen and a meeting room which can be altered via removal/erection of partition walls.

# Location

The office space is situated at Saxilby Enterprise Park, an established commercial destination for a wide range of businesses. Saxilby, the popular neighbouring village, has a good range of facilities such as a Lincolnshire Co-op, primary school, post office, medical centre and other leisure establishments.