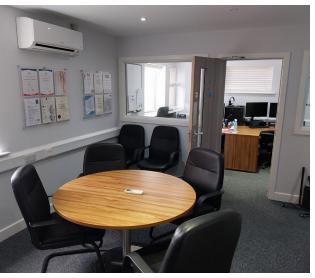

### **Property**

The property comprises of a modern semi-detached office suite with 5 allocated car parking spaces.

The property benefits from carpeted floors, painted plastered walls, air conditioning, male and female WC's, a kitchen and a meeting room which can be altered via removal/erection of partition walls.

#### Accommodation

Having measured the property in accordance with the prevailing RICS Code of Measuring Practice, we calculate that it provides the following floor areas.

| Area         | $m^2$ | ft <sup>2</sup> |
|--------------|-------|-----------------|
| Offices      | 46.56 | 501             |
| Meeting Room | 16.70 | 180             |
| Kitchen      | 7.30  | 78              |
| Total NIA    | 70.56 | 759             |