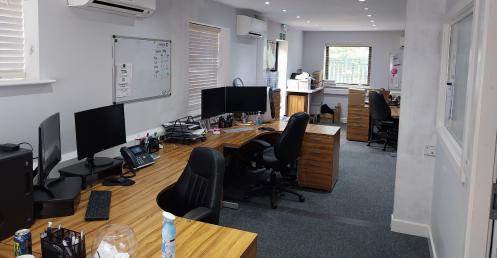

### **Property**

The property comprises of a modern semi-detached office suite with 5 allocated car parking spaces.

The property benefits from carpeted floors, painted plastered walls, air conditioning, male and female WC's, a kitchen and a meeting room which can be altered via removal/erection of partition walls.

#### Accommodation

Having measured the property in accordance with the prevailing RICS Code of Measuring Practice, we calculate that it provides the following floor areas.

| Area         | $m^2$ | ft <sup>2</sup> |
|--------------|-------|-----------------|
| Offices      | 46.56 | 501             |
| Meeting Room | 16.70 | 180             |
| Kitchen      | 7.30  | 78              |
| Total NIA    | 70.56 | 759             |