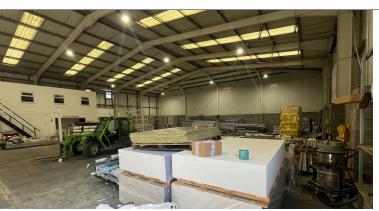

## **Property**

The property comprises a detached pair of warehouses of steel portal frame construction with brick elevations to 8 ft and profiled metal sheeting above and to connected to the property. These have not been tested and interested parties are the roof covering which incorporates acrylic roof lights. There are integral two storey offices to the front elevations and the vehicle roller shutter access doors open to a clear eaves height of 6.0 m.