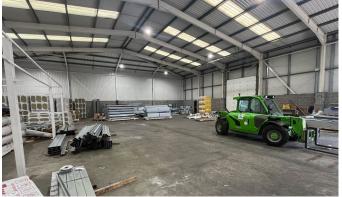

## **Property**

The property comprises a detached pair of warehouses of steel portal frame construction with brick elevations to 8 ft and profiled metal sheeting above and to connected to the property. These have not been tested and interested parties are the roof covering which incorporates acrylic roof lights. There are integral two storey offices to the front elevations and the vehicle roller shutter access doors open to a clear eaves height of 6.0 m.