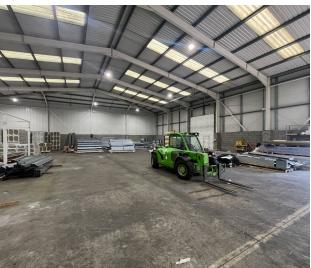

## **Property**

The property comprises a detached pair of warehouses of steel portal frame construction with brick elevations to 8 ft and profiled metal sheeting above and to connected to the property. These have not been tested and interested parties are the roof covering which incorporates acrylic roof lights. There are integral two storey offices to the front elevations and the vehicle roller shutter access doors open to a clear eaves height of 6.0 m.