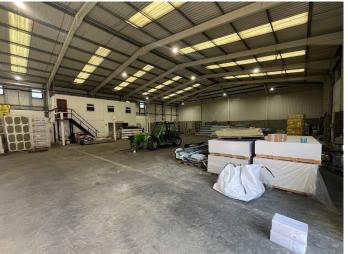

## **Property**

The property comprises a detached pair of warehouses of steel portal frame construction with brick elevations to 8 ft and profiled metal sheeting above and to connected to the property. These have not been tested and interested parties are the roof covering which incorporates acrylic roof lights. There are integral two storey offices to the front elevations and the vehicle roller shutter access doors open to a clear eaves height of 6.0 m.

#### Accommodation

Having measured the property in accordance with the prevailing RICS Code of Measuring Practice, we calculate that it provides the following floor area.

| Area              | $m^2$   | ft <sup>2</sup> |
|-------------------|---------|-----------------|
| Unit 7A           |         |                 |
| Warehouse         | 473.9   | 5,101           |
| Mezzanine Offices | 33.8    | 364             |
| Unit 7B           |         |                 |
| Warehouse         | 481.7   | 5,185           |
| Mezzanine Offices | 15.0    | 161             |
| Total GIA         | 1,994.4 | 10,811          |
|                   |         |                 |