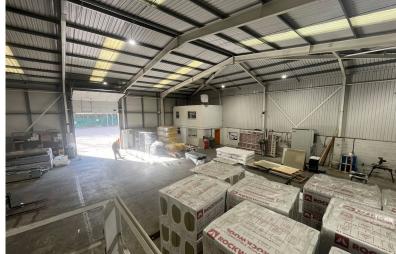

## **Property**

The property comprises a detached pair of warehouses of steel portal frame construction with brick elevations to 8 ft and profiled metal sheeting above and to connected to the property. These have not been tested and interested parties are the roof covering which incorporates acrylic roof lights. There are integral two storey offices to the front elevations and the vehicle roller shutter access doors open to a clear eaves height of 6.0 m.

#### Accommodation

Having measured the property in accordance with the prevailing RICS Code of Measuring Practice, we calculate that it provides the following floor area.

| Area              | $m^2$   | ft <sup>2</sup> |
|-------------------|---------|-----------------|
| Unit 7A           |         |                 |
| Warehouse         | 473.9   | 5,101           |
| Mezzanine Offices | 33.8    | 364             |
| Unit 7B           |         |                 |
| Warehouse         | 481.7   | 5,185           |
| Mezzanine Offices | 15.0    | 161             |
| Total GIA         | 1,994.4 | 10,811          |
|                   |         |                 |