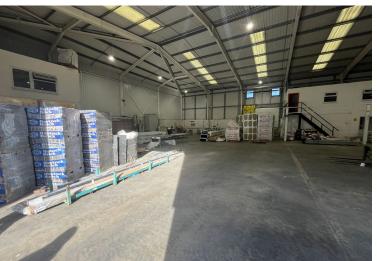

## **Property**

The property comprises a detached pair of warehouses of steel portal frame construction with brick elevations to 8 ft and profiled metal sheeting above and to connected to the property. These have not been tested and interested parties are the roof covering which incorporates acrylic roof lights. There are integral two storey offices to the front elevations and the vehicle roller shutter access doors open to a clear eaves height of 6.0 m.

#### Accommodation

Having measured the property in accordance with the prevailing RICS Code of Measuring Practice, we calculate that it provides the following floor area.

| Area              | $m^2$   | ft <sup>2</sup> |
|-------------------|---------|-----------------|
| Unit 7A           |         |                 |
| Warehouse         | 473.9   | 5,101           |
| Mezzanine Offices | 33.8    | 364             |
| Unit 7B           |         |                 |
| Warehouse         | 481.7   | 5,185           |
| Mezzanine Offices | 15.0    | 161             |
| Total GIA         | 1,994.4 | 10,811          |
|                   |         |                 |