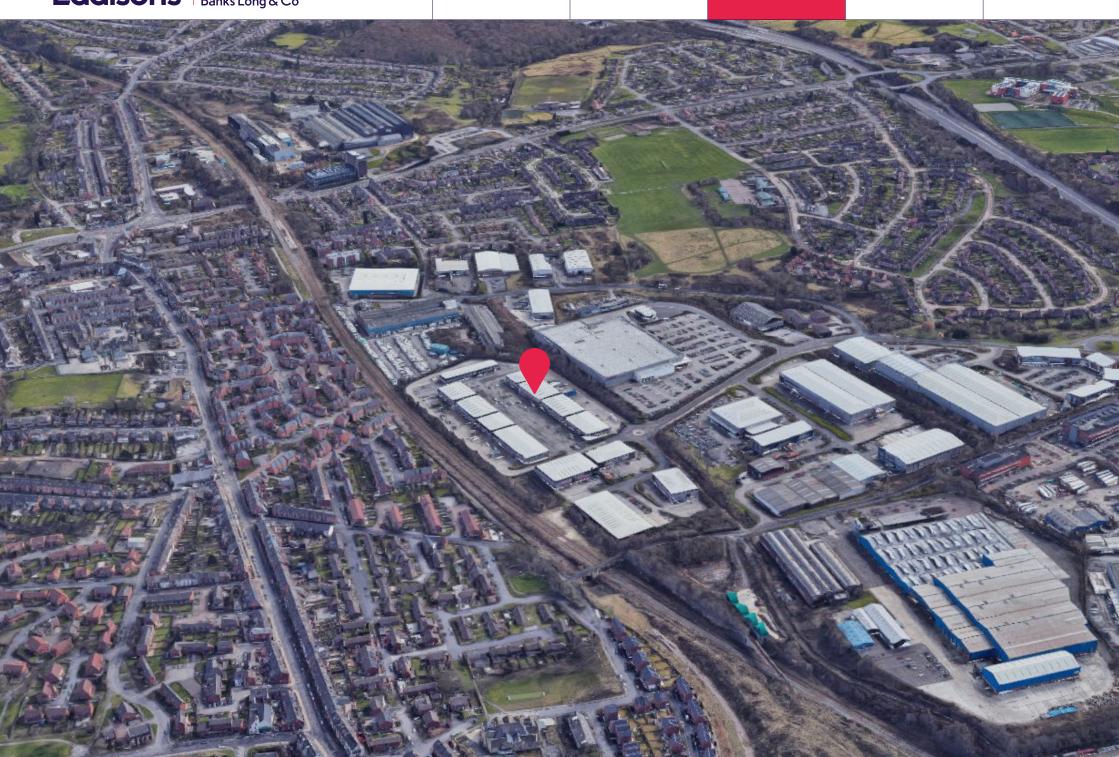

# Location

The property is situated on the Parkway Wholesale Market approximately half a mile from the Sheffield Parkway via Parkway Drive.

This is an established and popular industrial estate on the east side of Sheffield. Junction 33 of the M1 Motorway is approximately 2 miles to the east via Sheffield Parkway.

According to the 2021 Census, Sheffield is the 4th largest city in the UK with a population of circa 584,000, of which over 60% are between the ages of 15 to 65. The Steel City has a metropolitan population of circa 1,550,000, which relates to the city, its surrounding suburbs and other nearby cities and towns: Rotherham, Doncaster, Chesterfield, and Barnsley.