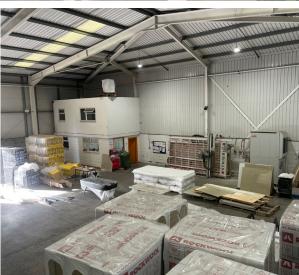

## **Property**

The property comprises a detached pair of warehouses of steel portal frame construction with brick elevations to 8 ft and profiled metal sheeting above and to connected to the property. These have not been tested and interested parties are the roof covering which incorporates acrylic roof lights. There are integral two storey offices to the front elevations and the vehicle roller shutter access doors open to a clear eaves height of 6.0 m.

#### Accommodation

Having measured the property in accordance with the prevailing RICS Code of Measuring Practice, we calculate that it provides the following floor area.

| Area              | $m^2$   | ft <sup>2</sup> |
|-------------------|---------|-----------------|
| Unit 7A           |         |                 |
| Warehouse         | 473.9   | 5,101           |
| Mezzanine Offices | 33.8    | 364             |
| Unit 7B           |         |                 |
| Warehouse         | 481.7   | 5,185           |
| Mezzanine Offices | 15.0    | 161             |
| Total GIA         | 1,994.4 | 10,811          |
|                   |         |                 |