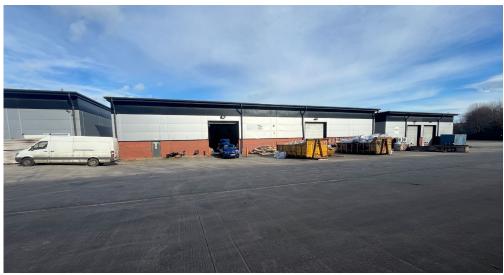

## **Property**

The property comprises a detached pair of warehouses of steel portal frame construction with brick elevations to 8 ft and profiled metal sheeting above and to connected to the property. These have not been tested and interested parties are the roof covering which incorporates acrylic roof lights. There are integral two storey offices to the front elevations and the vehicle roller shutter access doors open to a clear eaves height of 6.0 m.

Externally a large surfaced yard and car park area provide ample parking to the front and rear.