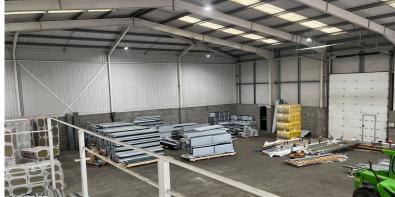

## **Property**

The property comprises a detached pair of warehouses of steel portal frame construction with brick elevations to 8 ft and profiled metal sheeting above and to connected to the property. These have not been tested and interested parties are the roof covering which incorporates acrylic roof lights. There are integral two storey offices to the front elevations and the vehicle roller shutter access doors open to a clear eaves height of 6.0 m.