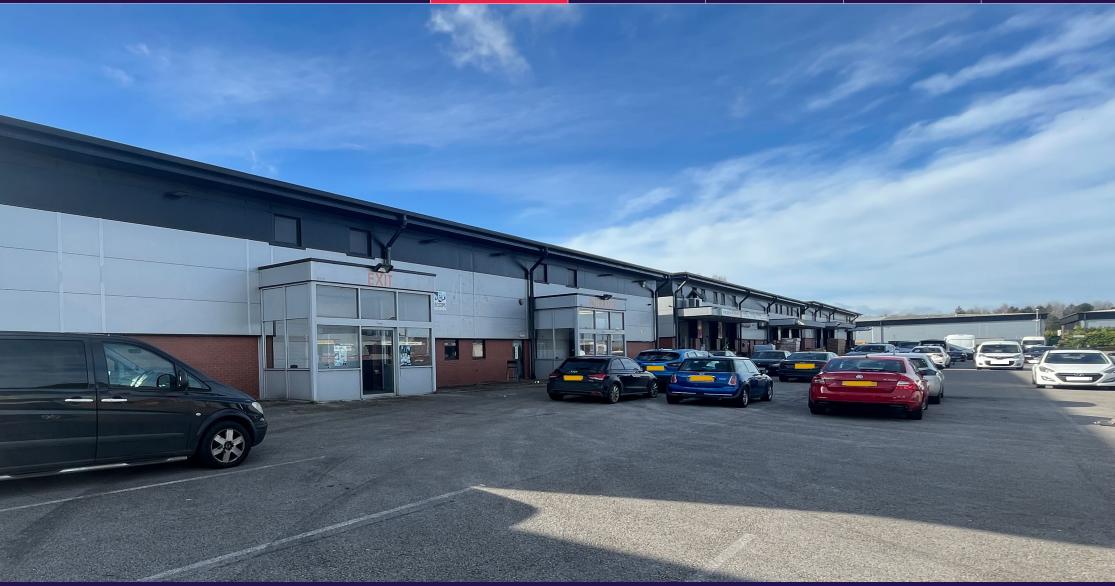

## **Property**

The property comprises a detached pair of warehouses of steel portal frame construction with brick elevations to 8 ft and profiled metal sheeting above and to connected to the property. These have not been tested and interested parties are the roof covering which incorporates acrylic roof lights. There are integral two storey offices to the front elevations and the vehicle roller shutter access doors open to a clear eaves height of 6.0 m.

Externally a large surfaced yard and car park area provide ample parking to the front and rear.