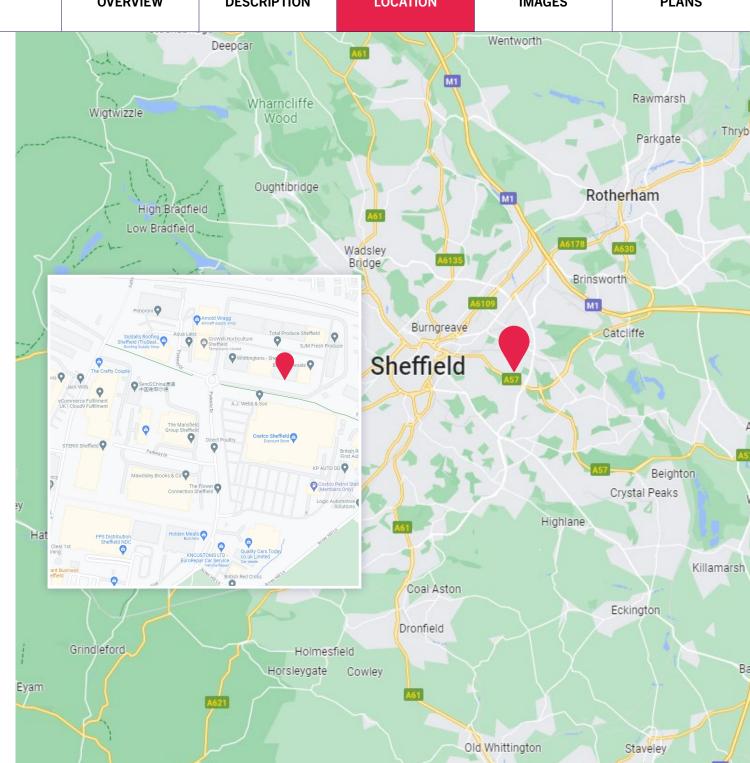

# Location

The property is situated on the Parkway Wholesale Market approximately half a mile from the Sheffield Parkway via Parkway Drive.

This is an established and popular industrial estate on the east side of Sheffield. Junction 33 of the M1 Motorway is approximately 2 miles to the east via Sheffield Parkway.

According to the 2021 Census, Sheffield is the 4th largest city in the UK with a population of circa 584,000, of which over 60% are between the ages of 15 to 65. The Steel City has a metropolitan population of circa 1,550,000, which relates to the city, its surrounding suburbs and other nearby cities and towns: Rotherham, Doncaster, Chesterfield, and Barnsley.